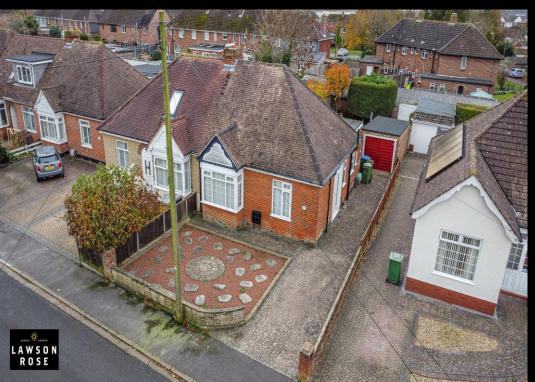

## £325,000 36 Carberry Drive, Fareham

This two bedroom, semidetached property in the popular Carberry Drive is now available to view with Lawson Rose. Found in a quiet residential area of Portchester, the property provides two good sized double bedrooms, the master of which has an array of built in wardrobes, there is a fitted shower room, kitchen with separate utility area, plus a spacious bright and airy open plan living space with double doors opening into the south facing rear garden. Additionally the property is double glazed and gas centrally heated throughout, outside is a detached garage and a long driveway providing off road parking for multiple vehicles, plus it's all being offered with no forward chain! We highly recommend an internal viewing to appreciate all the property has to offer, so for further information or to arrange a time to view the property, please contact the Lawson Rose sales office today.