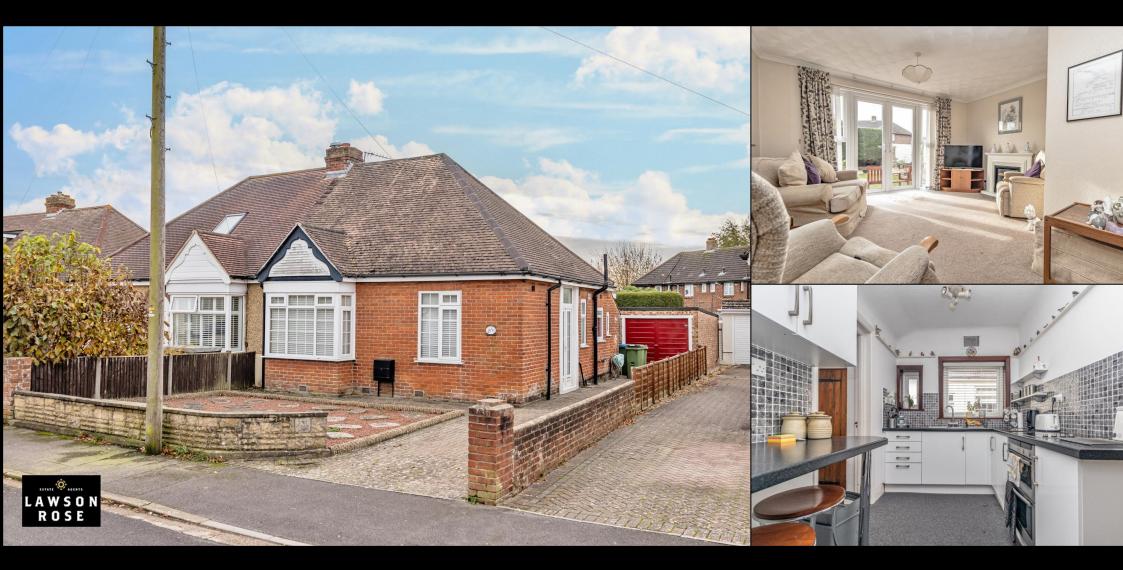

## **FOR SALE**

£325,000 36 Carberry Drive, Fareham, PO16 9JB.

LAWSON

## £325,000 36 Carberry Drive, Fareham

This two bedroom, semidetached property in the popular Carberry Drive is now available to view with Lawson Rose. Found in a quiet residential area of Portchester, the property provides two good sized double bedrooms, the master of which has an array of built in wardrobes, there is a fitted shower room, kitchen with separate utility area, plus a spacious bright and airy open plan living space with double doors opening into the south facing rear garden. Additionally the property is double glazed and gas centrally heated throughout, outside is a detached garage and a long driveway providing off road parking for multiple vehicles, plus it's all being offered with no forward chain! We highly recommend an internal viewing to appreciate all the property has to offer, so for further information or to arrange a time to view the property, please contact the Lawson Rose sales office today.