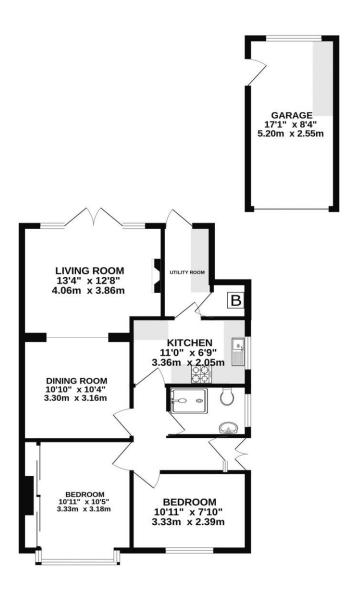

## **GROUND FLOOR**

Whilst every attempt has been made to ensure the accuracy of the floorpian contained here, measurements of doors, windows, rooms and any other terms are approximate and no responsibility is taken for any error, omission or mis-statement. This plan is for flustrative purposes only and should be used as such by any prospective purchaser. The splan is for flustrative purposes only and should be used as such by any prospective purchaser. The splan is for flustrative purposes only and should be used as such by any prospective purchaser. The splan is of flustrative purposes only and should be used as such as the splan is the splan in the splan is the splan is the splan in the splan in the splan in the splan is the splan in the sp

## £325,000 36 Carberry Drive, Fareham

This two bedroom, semidetached property in the popular Carberry Drive is now available to view with Lawson Rose. Found in a quiet residential area of Portchester, the property provides two good sized double bedrooms, the master of which has an array of built in wardrobes, there is a fitted shower room, kitchen with separate utility area, plus a spacious bright and airy open plan living space with double doors opening into the south facing rear garden. Additionally the property is double glazed and gas centrally heated throughout, outside is a detached garage and a long driveway providing off road parking for multiple vehicles, plus it's all being offered with no forward chain! We highly recommend an internal viewing to appreciate all the property has to offer, so for further information or to arrange a time to view the property, please contact the Lawson Rose sales office today.