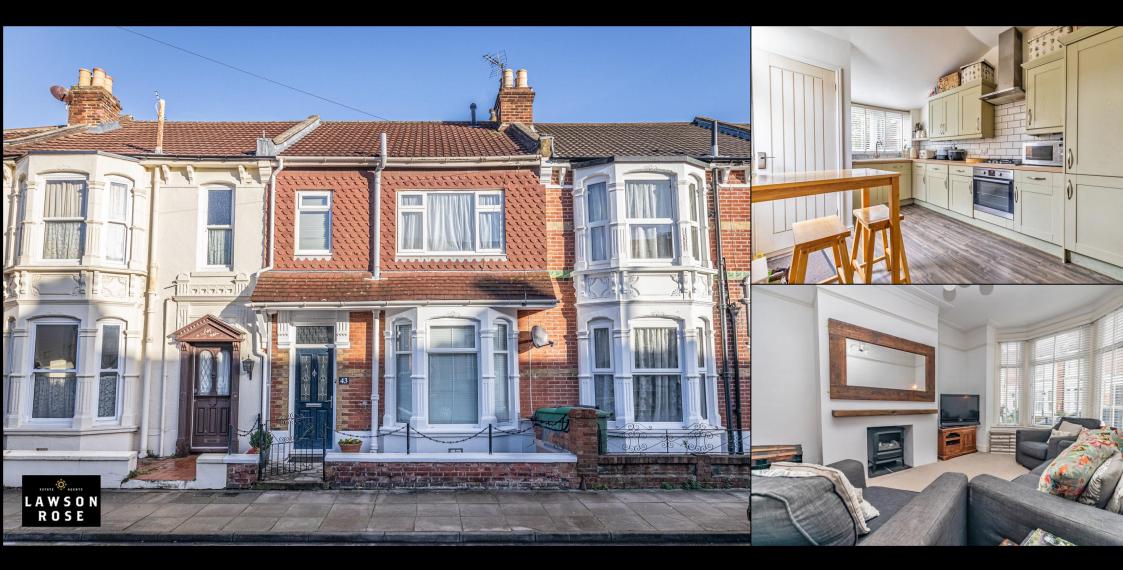

## £365,000 43 Liss Road, Southsea

This deceptively spacious, three bedroom, bay & forecourt property is now available to view with Lawson Rose estate agents. Located in the requested Liss Road, not far from local amenities on Winter Road, this well presented family home provides a brilliant open plan living space, as the lounge with a large bay window, opens into a sizeable dining room with doors to the modern fitted kitchen and a rear lean-to/conservatory currently used as a office. There is a downstairs W.C & a stylish upstairs bathroom suite, plus three good sized double bedrooms. Additionally the home is double glazed and gas centrally heated, plus outside is a well kept enclosed rear garden. We highly recommend an internal viewing to appreciate the space and all that's on offer, so for further information or to enquire on viewing arrangements, please contact one of our sales team today.