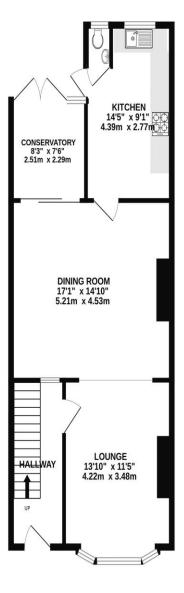

## FOR SALE

£365,000 43 Liss Road, , Southsea, PO4 8AS.

LAWSON

GROUND FLOOR 681 sq.ft. (63.2 sq.m.) approx 1ST FLOOR 472 sq.ft. (43.8 sq.m.) approx.

## TOTAL FLOOR AREA: 1152 sq.ft. (107.0 sq.m.) approx.

White every attempt has been made to ensure the eccuracy of the floopfain contained been, neclearment of doors, andiomation necessarily made in the eccuracy of the floopfain contained been, neclearment and explored to the explored to the