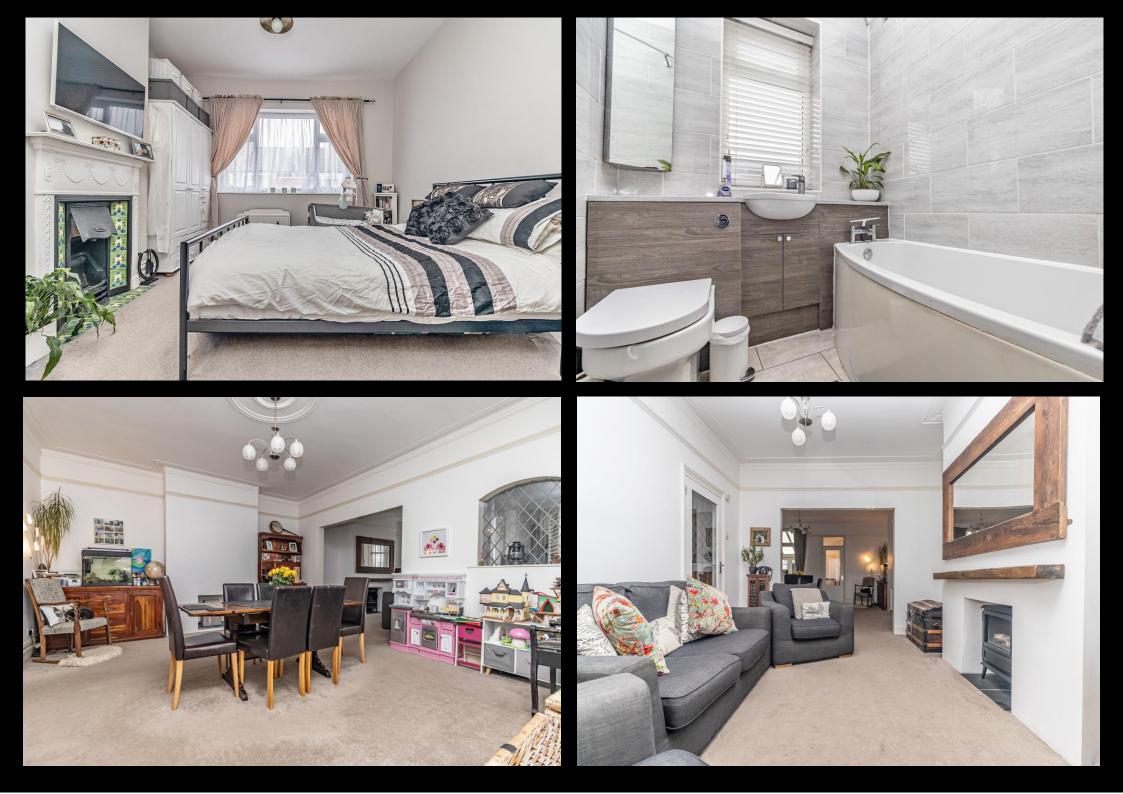

## £365,000 43 Liss Road, Southsea

This deceptively spacious, three bedroom, bay & forecourt property is now available to view with Lawson Rose estate agents. Located in the requested Liss Road, not far from local amenities on Winter Road, this well presented family home provides a brilliant open plan living space, as the lounge with a large bay window, opens into a sizeable dining room with doors to the modern fitted kitchen and a rear lean-to/conservatory currently used as a office. There is a downstairs W.C & a stylish upstairs bathroom suite, plus three good sized double bedrooms. Additionally the home is double glazed and gas centrally heated, plus outside is a well kept enclosed rear garden. We highly recommend an internal viewing to appreciate the space and all that's on offer, so for further information or to enquire on viewing arrangements, please contact one of our sales team today.