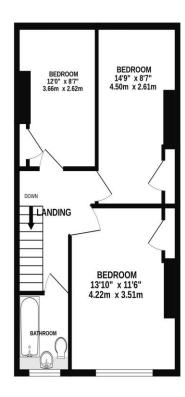

## FOR SALE

£365,000 43 Liss Road, , Southsea, PO4 8AS.

LAWSON

GROUND FLOOR 681 sq.ft. (63.2 sq.m.) approx 1ST FLOOR 472 sq.ft. (43.8 sq.m.) approx.

## TOTAL FLOOR AREA: 1152 sq.ft. (107.0 sq.m.) approx.

White every attempt has been made to ensure the eccuracy of the floopfain contained been, neclearment of doors, andiomation necessarily made in the eccuracy of the floopfain contained been, neclearment and explored to the explored to the