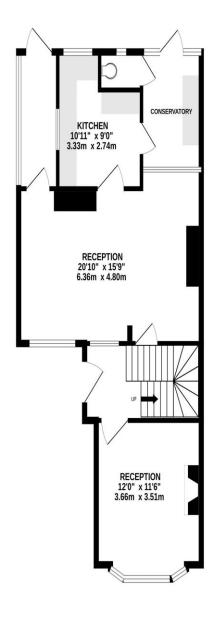

## FOR SALE

£465,000 32 Bristol Road, Southsea, PO4 9QH.

LAWSON ROSE GROUND FLOOR 1ST FLOOR

Whilst every alternyt has been made to ensure the accuracy of the fisciplin contained here, measurements of doors, indisent, cross and any other terms are approximate and in expressibility is taken for any entry, omission or mis-statement. This plan is for illustrative purposes only and should be used as such by any recopective purchaser. The services, systems and appliances shown have not been lested and no guarantee as to their operability or efficiency can be given.

## £465,000 32 Bristol Road, Southsea

Lawson Rose are delighted to bring to the market this imposing three bedroom, end of terrace property with a gated driveway giving off road parking. Situated in the desirable Bristol Road, not to far from local amenities and Canoe Lake. the property provides a light and airy sitting room and a spacious 21ft reception room off the hallway. There is a fitted kitchen, downstairs W.C, Added conservatory and a separate lean-to/ utility space. The first floor landing then has doors leading to three good sized double bedrooms, a W.C plus a fitted shower room. Outside the home is a west facing rear garden complete with side pedestrian access. A great opportunity for those looking to put their 'own stamp' on a family home in our opinion and therefore we highly recommend an internal viewing to appreciate all that's on offer. For further information or to arrange a time to visit the property, please contact the Lawson Rose sales office on 02392 367779.