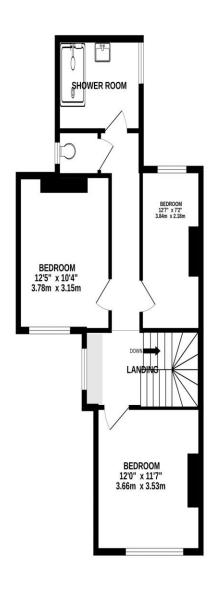

## FOR SALE

£465,000 32 Bristol Road, Southsea, PO4 9QH.

LAWSON ROSE GROUND FLOOR 1ST FLOOR

Whilst every alternyt has been made to ensure the accuracy of the fisciplin contained here, measurements of doors, indisent, cross and any other terms are approximate and in expressibility is taken for any entry, omission or mis-statement. This plan is for illustrative purposes only and should be used as such by any recopective purchaser. The services, systems and appliances shown have not been lested and no guarantee as to their operability or efficiency can be given.

## £465,000 32 Bristol Road, Southsea

Lawson Rose are delighted to bring to the market this imposing three bedroom, end of terrace property with a gated driveway giving off road parking. Situated in the desirable Bristol Road, not to far from local amenities and Canoe Lake. the property provides a light and airy sitting room and a spacious 21ft reception room off the hallway. There is a fitted kitchen, downstairs W.C, Added conservatory and a separate lean-to/ utility space. The first floor landing then has doors leading to three good sized double bedrooms, a W.C plus a fitted shower room. Outside the home is a west facing rear garden complete with side pedestrian access. A great opportunity for those looking to put their 'own stamp' on a family home in our opinion and therefore we highly recommend an internal viewing to appreciate all that's on offer. For further information or to arrange a time to visit the property, please contact the Lawson Rose sales office on 02392 367779.