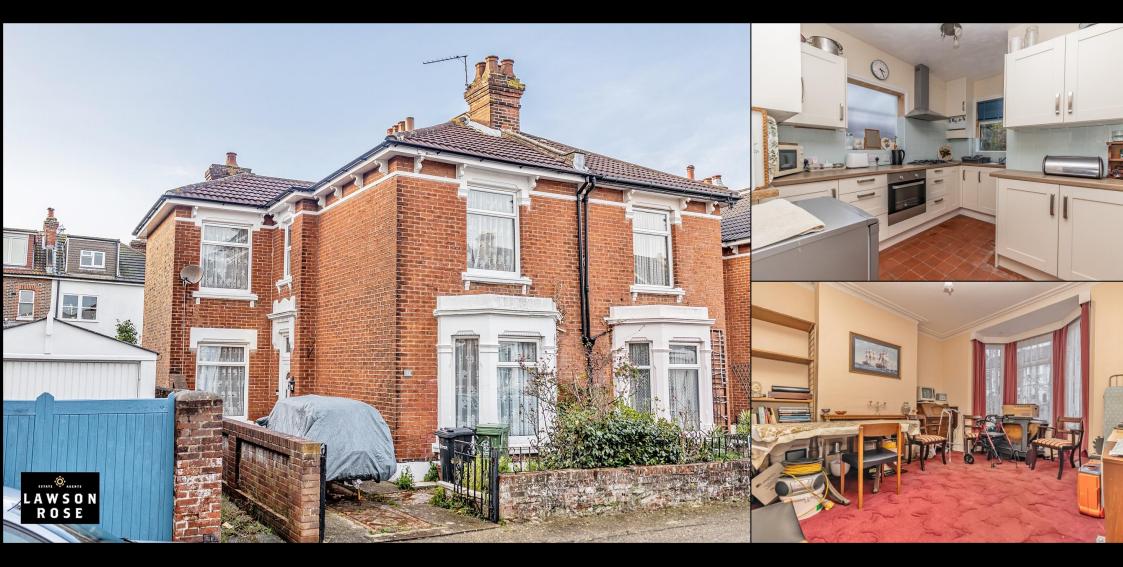

## £465,000 32 Bristol Road, Southsea

Lawson Rose are delighted to bring to the market this imposing three bedroom, end of terrace property with a gated driveway giving off road parking. Situated in the desirable Bristol Road, not to far from local amenities and Canoe Lake. the property provides a light and airy sitting room and a spacious 21ft reception room off the hallway. There is a fitted kitchen, downstairs W.C, Added conservatory and a separate lean-to/ utility space. The first floor landing then has doors leading to three good sized double bedrooms, a W.C plus a fitted shower room. Outside the home is a west facing rear garden complete with side pedestrian access. A great opportunity for those looking to put their 'own stamp' on a family home in our opinion and therefore we highly recommend an internal viewing to appreciate all that's on offer. For further information or to arrange a time to visit the property, please contact the Lawson Rose sales office on 02392 367779.