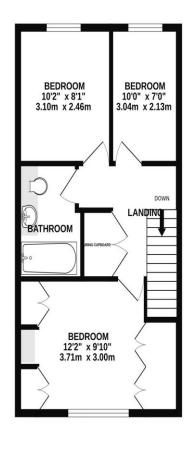

## FOR SALE

£269,995 48 Goldsmith Avenue, Southsea, PO4 8QR.

LAWSON ROSE GROUND FLOOR 1ST FLOOR

While every attempt has been made to ensure the accuracy of the floorplan contained here, measurements of doors, windows, norse and any other times are approximate and no responsibility is belief for any error, omission or mis-statement. This plan is for likestative appropses only and should be used as such by any prospective purchaser. The services, systems and applicances shown and real restrictions are also their operability or efficiency can be given.

## £269,995 48 Goldsmith Avenue, Southsea

Situated on Goldsmith Avenue, close to local amenities and Fratton Train station, this three bedroom terraced has a GARAGE and is offered with NO FORWARD CHAIN! The accommodation provides a spacious kitchen/ breakfast room with a bright and airy living room and a rear conservatory overlooking the garden. There is a downstairs W.C, fitted upstairs bathroom suite, plus three decent sized bedrooms, the master of which has an array of built in wardrobes. Additionally the house is double glazed and gas centrally heated, plus outside the garden has direct access to the garage, which is accessed via a shared driveway on Ruskin Road. A great opportunity to acquire a good sized three bed with parking in our opinion and therefore we suggest arranging an internal viewing at the earliest opportunity. For further information or to arrange a time, please contact the Lawson Rose sales office today.