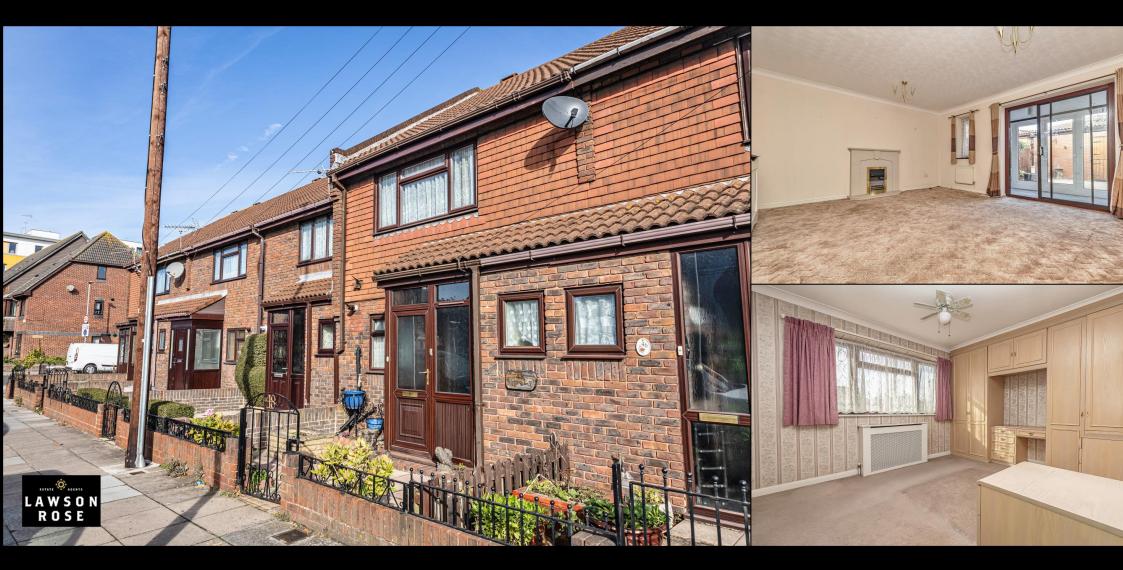

## £269,995 48 Goldsmith Avenue, Southsea

Situated on Goldsmith Avenue, close to local amenities and Fratton Train station, this three bedroom terraced has a GARAGE and is offered with NO FORWARD CHAIN! The accommodation provides a spacious kitchen/ breakfast room with a bright and airy living room and a rear conservatory overlooking the garden. There is a downstairs W.C, fitted upstairs bathroom suite, plus three decent sized bedrooms, the master of which has an array of built in wardrobes. Additionally the house is double glazed and gas centrally heated, plus outside the garden has direct access to the garage, which is accessed via a shared driveway on Ruskin Road. A great opportunity to acquire a good sized three bed with parking in our opinion and therefore we suggest arranging an internal viewing at the earliest opportunity. For further information or to arrange a time, please contact the Lawson Rose sales office today.