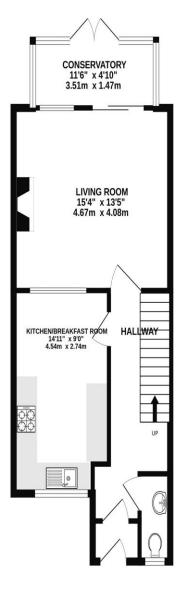

## FOR SALE

£269,995 48 Goldsmith Avenue, Southsea, PO4 8QR.

LAWSON ROSE GROUND FLOOR 1ST FLOOR

While every attempt has been made to ensure the accuracy of the floorplan contained here, measurements of doors, windows, norse and any other times are approximate and no responsibility is belief for any error, omission or mis-statement. This plan is for likestative appropses only and should be used as such by any prospective purchaser. The services, systems and applicances shown and real restrictions are also their operability or efficiency can be given.

## £269,995 48 Goldsmith Avenue, Southsea

Situated on Goldsmith Avenue, close to local amenities and Fratton Train station, this three bedroom terraced has a GARAGE and is offered with NO FORWARD CHAIN! The accommodation provides a spacious kitchen/ breakfast room with a bright and airy living room and a rear conservatory overlooking the garden. There is a downstairs W.C, fitted upstairs bathroom suite, plus three decent sized bedrooms, the master of which has an array of built in wardrobes. Additionally the house is double glazed and gas centrally heated, plus outside the garden has direct access to the garage, which is accessed via a shared driveway on Ruskin Road. A great opportunity to acquire a good sized three bed with parking in our opinion and therefore we suggest arranging an internal viewing at the earliest opportunity. For further information or to arrange a time, please contact the Lawson Rose sales office today.