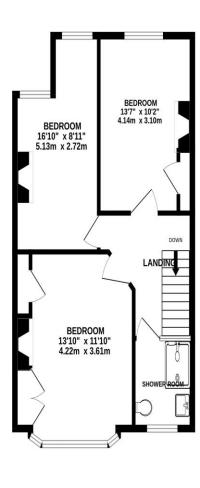

## FOR SALE

£360,000 9 Liss Road, Southsea, PO4 8AP.

LAWSON ROSE GROUND FLOOR 1ST FLOOR

Whits every alterngt has been made to ensure the accuracy of the floorplac contained here, measurements of doors, windows, comes and any other there has exportamele and in expressibility is later for any error, omission or mis-statement. This plan is for illustrative jurposes only and should be used as such by any sospective purchaser. The senses, systems and appliances shown have not been tested and no guarantee and oppositions of the proper sold of the proper sold of the proper sold of the senses as to their operability or efficiency can be given.

## £360,000 9 Liss Road, Southsea

This substantial double bay & forecourt property in the Liss road is now available to view with Lawson Rose. Situated in a popular pocket of PO4, this imposing, much loved family home boats an array of original features & characterises throughout the home, providing a eye catching hallway with tiled flooring, a spacious living room with feature fireplace, large bay window and ceiling rose, plus an open plan secondary dining/ breakfast room, again with ample period features which leads to the fitted kitchen and rear lean to/ utility room. The first floor then provides three great sized double bedrooms, all of which have built in wardrobes and feature fireplaces, plus the fitted upstairs shower room. Additionally the home is double glazed and gas centrally heated, plus outside is a well kept 27Ft rear garden with a brock built shed for storage. We highly recommend an internal viewing for the property to appreciate the space and character on offer, so for further information or to enquire on viewing arrangements, please contact our sales team who will be able to assist.