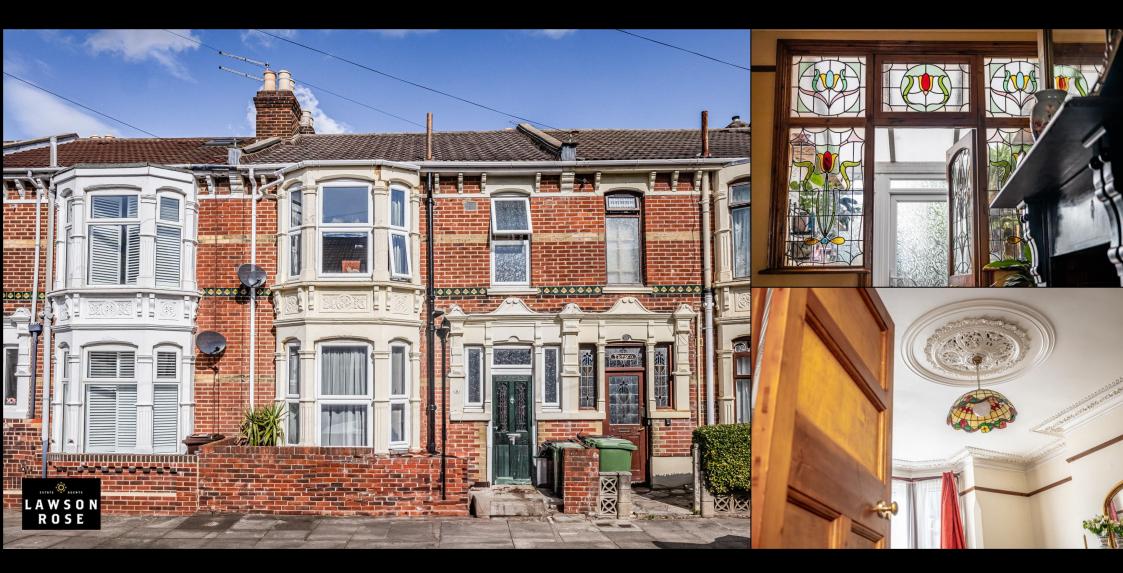

## £360,000 9 Liss Road, Southsea

This substantial double bay & forecourt property in the Liss road is now available to view with Lawson Rose. Situated in a popular pocket of PO4, this imposing, much loved family home boats an array of original features & characterises throughout the home, providing a eye catching hallway with tiled flooring, a spacious living room with feature fireplace, large bay window and ceiling rose, plus an open plan secondary dining/ breakfast room, again with ample period features which leads to the fitted kitchen and rear lean to/ utility room. The first floor then provides three great sized double bedrooms, all of which have built in wardrobes and feature fireplaces, plus the fitted upstairs shower room. Additionally the home is double glazed and gas centrally heated, plus outside is a well kept 27Ft rear garden with a brock built shed for storage. We highly recommend an internal viewing for the property to appreciate the space and character on offer, so for further information or to enquire on viewing arrangements, please contact our sales team who will be able to assist.