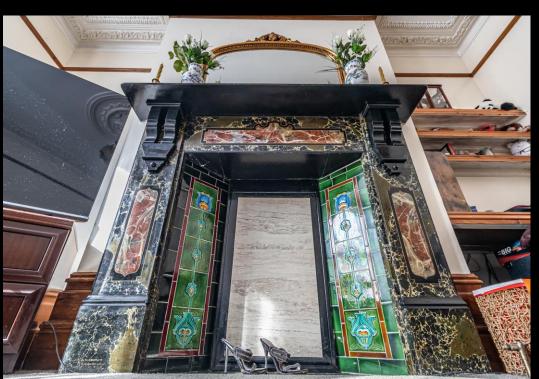

## £360,000 9 Liss Road, Southsea

This substantial double bay & forecourt property in the Liss road is now available to view with Lawson Rose. Situated in a popular pocket of PO4, this imposing, much loved family home boats an array of original features & characterises throughout the home, providing a eye catching hallway with tiled flooring, a spacious living room with feature fireplace, large bay window and ceiling rose, plus an open plan secondary dining/ breakfast room, again with ample period features which leads to the fitted kitchen and rear lean to/ utility room. The first floor then provides three great sized double bedrooms, all of which have built in wardrobes and feature fireplaces, plus the fitted upstairs shower room. Additionally the home is double glazed and gas centrally heated, plus outside is a well kept 27Ft rear garden with a brock built shed for storage. We highly recommend an internal viewing for the property to appreciate the space and character on offer, so for further information or to enquire on viewing arrangements, please contact our sales team who will be able to assist.