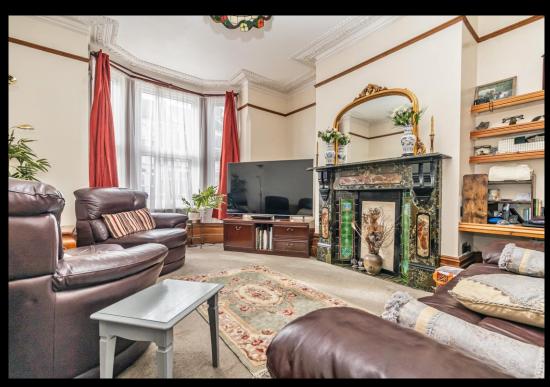

## £360,000 9 Liss Road, Southsea

This substantial double bay & forecourt property in the Liss road is now available to view with Lawson Rose. Situated in a popular pocket of PO4, this imposing, much loved family home boats an array of original features & characterises throughout the home, providing a eye catching hallway with tiled flooring, a spacious living room with feature fireplace, large bay window and ceiling rose, plus an open plan secondary dining/ breakfast room, again with ample period features which leads to the fitted kitchen and rear lean to/ utility room. The first floor then provides three great sized double bedrooms, all of which have built in wardrobes and feature fireplaces, plus the fitted upstairs shower room. Additionally the home is double glazed and gas centrally heated, plus outside is a well kept 27Ft rear garden with a brock built shed for storage. We highly recommend an internal viewing for the property to appreciate the space and character on offer, so for further information or to enquire on viewing arrangements, please contact our sales team who will be able to assist.