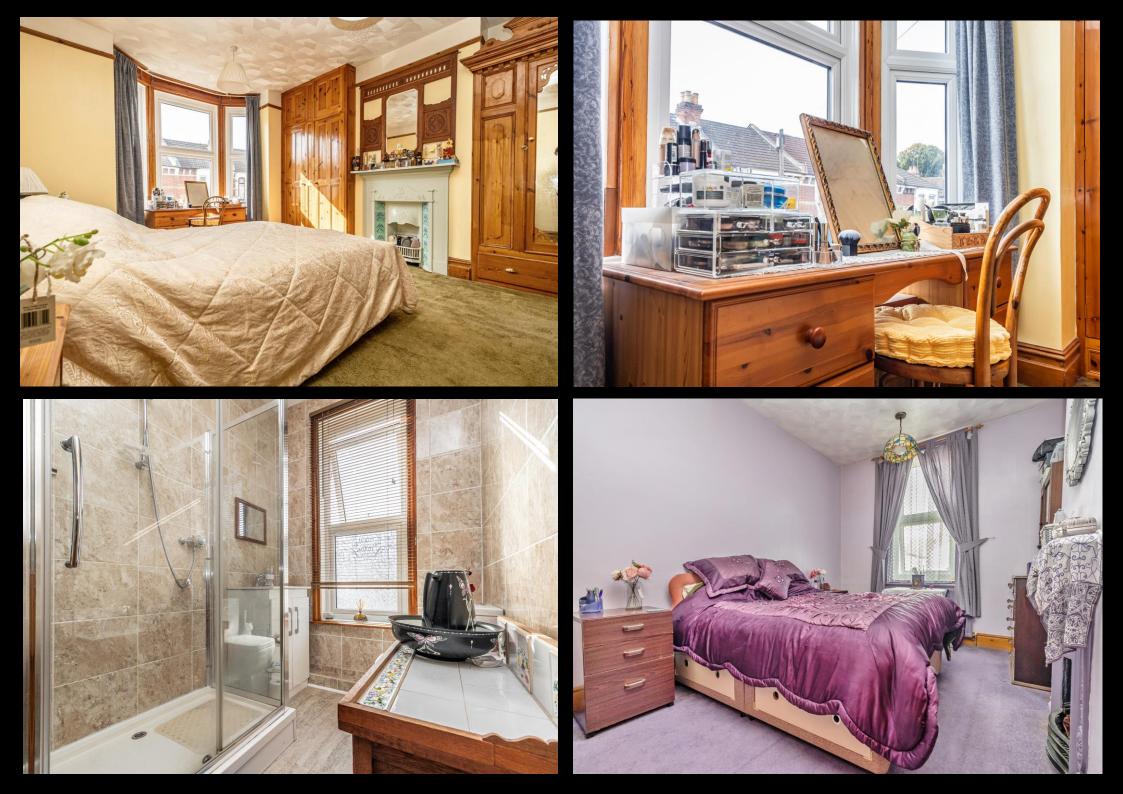

## £360,000 9 Liss Road, Southsea

This substantial double bay & forecourt property in the Liss road is now available to view with Lawson Rose. Situated in a popular pocket of PO4, this imposing, much loved family home boats an array of original features & characterises throughout the home, providing a eye catching hallway with tiled flooring, a spacious living room with feature fireplace, large bay window and ceiling rose, plus an open plan secondary dining/ breakfast room, again with ample period features which leads to the fitted kitchen and rear lean to/ utility room. The first floor then provides three great sized double bedrooms, all of which have built in wardrobes and feature fireplaces, plus the fitted upstairs shower room. Additionally the home is double glazed and gas centrally heated, plus outside is a well kept 27Ft rear garden with a brock built shed for storage. We highly recommend an internal viewing for the property to appreciate the space and character on offer, so for further information or to enquire on viewing arrangements, please contact our sales team who will be able to assist.