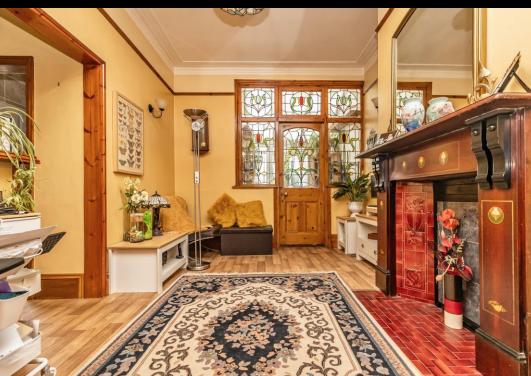

## £360,000 9 Liss Road, Southsea

This substantial double bay & forecourt property in the Liss road is now available to view with Lawson Rose. Situated in a popular pocket of PO4, this imposing, much loved family home boats an array of original features & characterises throughout the home, providing a eye catching hallway with tiled flooring, a spacious living room with feature fireplace, large bay window and ceiling rose, plus an open plan secondary dining/ breakfast room, again with ample period features which leads to the fitted kitchen and rear lean to/ utility room. The first floor then provides three great sized double bedrooms, all of which have built in wardrobes and feature fireplaces, plus the fitted upstairs shower room. Additionally the home is double glazed and gas centrally heated, plus outside is a well kept 27Ft rear garden with a brock built shed for storage. We highly recommend an internal viewing for the property to appreciate the space and character on offer, so for further information or to enquire on viewing arrangements, please contact our sales team who will be able to assist.