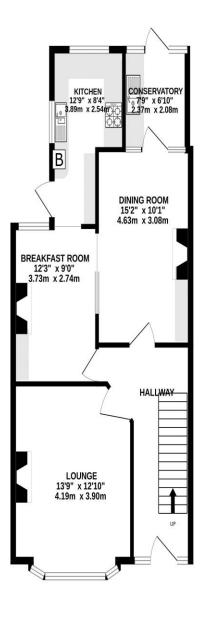

## FOR SALE

£360,000 9 Liss Road, Southsea, PO4 8AP.

LAWSON ROSE GROUND FLOOR 1ST FLOOR

Whits every alterngt has been made to ensure the accuracy of the floorplac contained here, measurements of doors, windows, comes and any other there has exportamele and in expressibility is later for any error, omission or mis-statement. This plan is for illustrative jurposes only and should be used as such by any sospective purchaser. The senses, systems and appliances shown have not been tested and no guarantee and oppositions of the proper sold of the proper sold of the proper sold of the senses as to their operability or efficiency can be given.

## £360,000 9 Liss Road, Southsea

This substantial double bay & forecourt property in the Liss road is now available to view with Lawson Rose. Situated in a popular pocket of PO4, this imposing, much loved family home boats an array of original features & characterises throughout the home, providing a eye catching hallway with tiled flooring, a spacious living room with feature fireplace, large bay window and ceiling rose, plus an open plan secondary dining/ breakfast room, again with ample period features which leads to the fitted kitchen and rear lean to/ utility room. The first floor then provides three great sized double bedrooms, all of which have built in wardrobes and feature fireplaces, plus the fitted upstairs shower room. Additionally the home is double glazed and gas centrally heated, plus outside is a well kept 27Ft rear garden with a brock built shed for storage. We highly recommend an internal viewing for the property to appreciate the space and character on offer, so for further information or to enquire on viewing arrangements, please contact our sales team who will be able to assist.