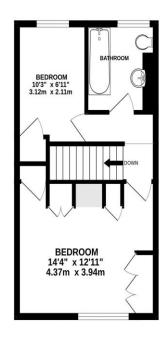

## FOR SALE

£240,000 65 Alverstone Road, Southsea, PO4 8RP.

LAWSON ROSE GROUND FLOOR 1ST FLOOR

Whist every attempt has been made to ensure the eccuracy of the floorplain contained here, measurements of doors, windows, rooms and any other terms are approximate and no responsibility is selen for any error, omission or mis-statement. This plan is for illustratinely purposes only and should be used as such by any prospective purchaser. The services, systems and appliances shown have not been tested and no guarantee as to their operability or indiciency can be given.

## £240,000 65 Alverstone Road, Southsea

This two bedroom, bay & forecourt property has a garage to its rear and its being offered with no forward chain! Situated on Alverstone Road, Southsea, the accommodation provides two separate reception rooms, a fitted kitchen, downstairs W.C and larder plus a rear conservatory that overlooks the west facing garden. The first floor then provides the two bedrooms, both of which have built in wardrobes, plus a fitted upstairs bathroom suite. Additionally the house is majority double glazed, gas centrally heated, plus it has the huge benefit of a sizeable rear garage, accessed via Specks Lane. For further details or to request a viewing, please contact the Lawson Rose sales team who will be happy to assist.