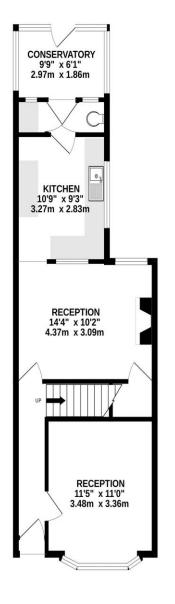

## FOR SALE

£240,000 65 Alverstone Road, Southsea, PO4 8RP.

LAWSON ROSE GROUND FLOOR 1ST FLOOR

Whist every attempt has been made to ensure the eccuracy of the floorplain contained here, measurements of doors, windows, rooms and any other terms are approximate and no responsibility is selen for any error, omission or mis-statement. This plan is for illustratinely purposes only and should be used as such by any prospective purchaser. The services, systems and appliances shown have not been tested and no guarantee as to their operability or indiciency can be given.

## £240,000 65 Alverstone Road, Southsea

This two bedroom, bay & forecourt property has a garage to its rear and its being offered with no forward chain! Situated on Alverstone Road, Southsea, the accommodation provides two separate reception rooms, a fitted kitchen, downstairs W.C and larder plus a rear conservatory that overlooks the west facing garden. The first floor then provides the two bedrooms, both of which have built in wardrobes, plus a fitted upstairs bathroom suite. Additionally the house is majority double glazed, gas centrally heated, plus it has the huge benefit of a sizeable rear garage, accessed via Specks Lane. For further details or to request a viewing, please contact the Lawson Rose sales team who will be happy to assist.