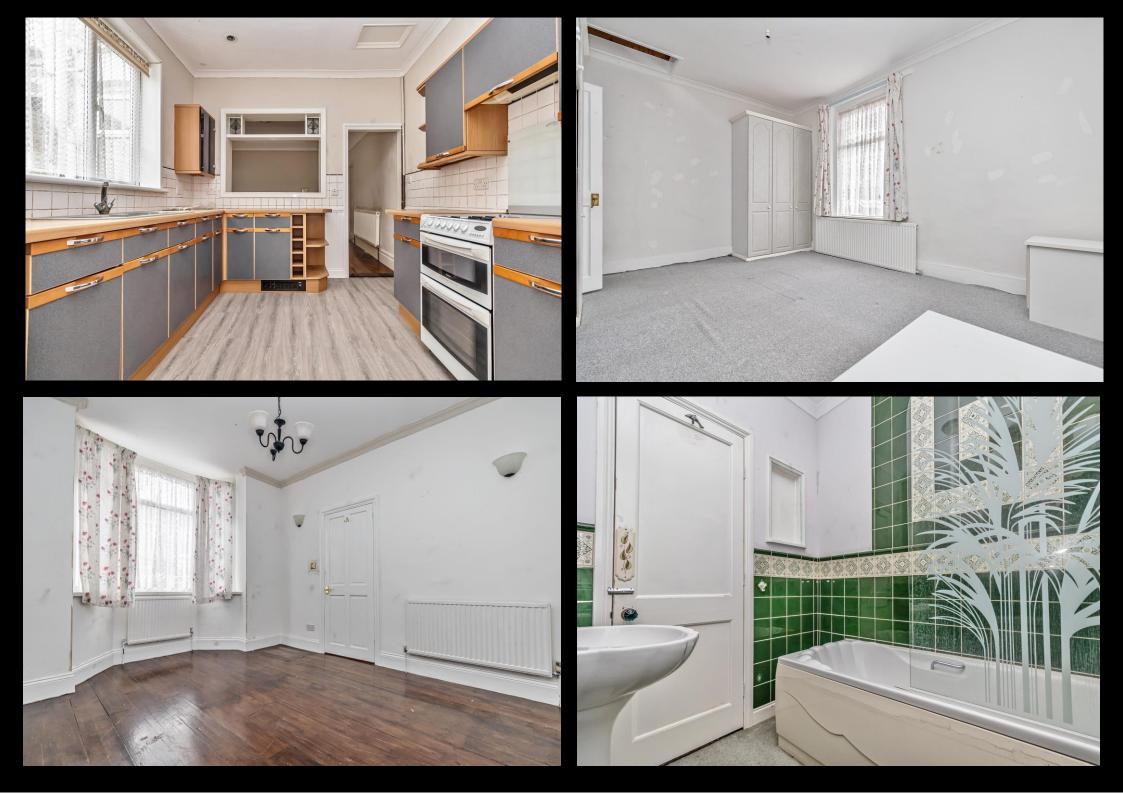

## £240,000 65 Alverstone Road, Southsea

This two bedroom, bay & forecourt property has a garage to its rear and its being offered with no forward chain! Situated on Alverstone Road, Southsea, the accommodation provides two separate reception rooms, a fitted kitchen, downstairs W.C and larder plus a rear conservatory that overlooks the west facing garden. The first floor then provides the two bedrooms, both of which have built in wardrobes, plus a fitted upstairs bathroom suite. Additionally the house is majority double glazed, gas centrally heated, plus it has the huge benefit of a sizeable rear garage, accessed via Specks Lane. For further details or to request a viewing, please contact the Lawson Rose sales team who will be happy to assist.