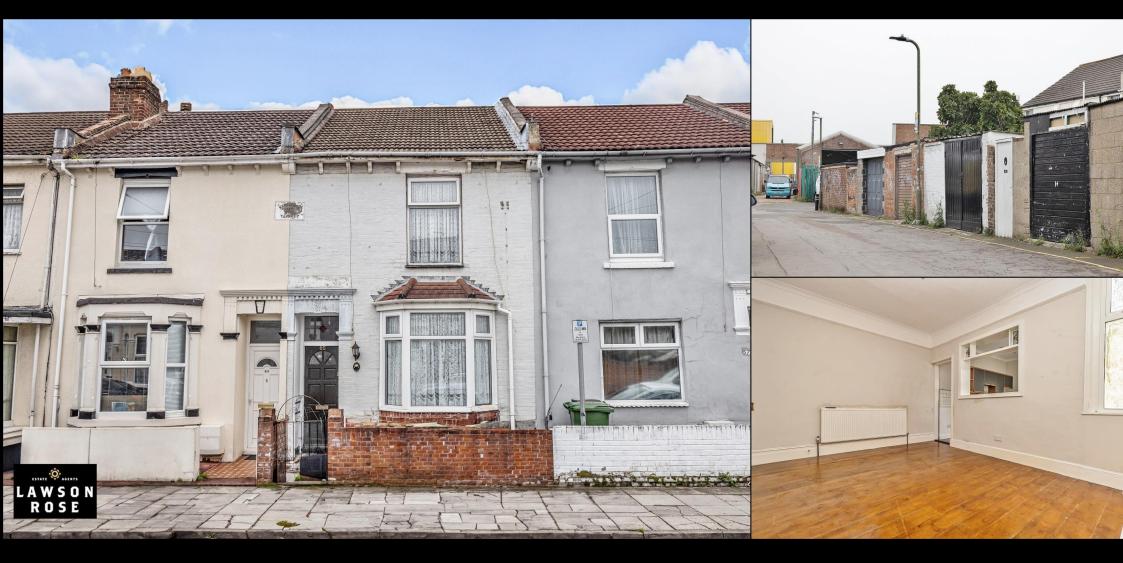

## £240,000 65 Alverstone Road, Southsea

This two bedroom, bay & forecourt property has a garage to its rear and its being offered with no forward chain! Situated on Alverstone Road, Southsea, the accommodation provides two separate reception rooms, a fitted kitchen, downstairs W.C and larder plus a rear conservatory that overlooks the west facing garden. The first floor then provides the two bedrooms, both of which have built in wardrobes, plus a fitted upstairs bathroom suite. Additionally the house is majority double glazed, gas centrally heated, plus it has the huge benefit of a sizeable rear garage, accessed via Specks Lane. For further details or to request a viewing, please contact the Lawson Rose sales team who will be happy to assist.