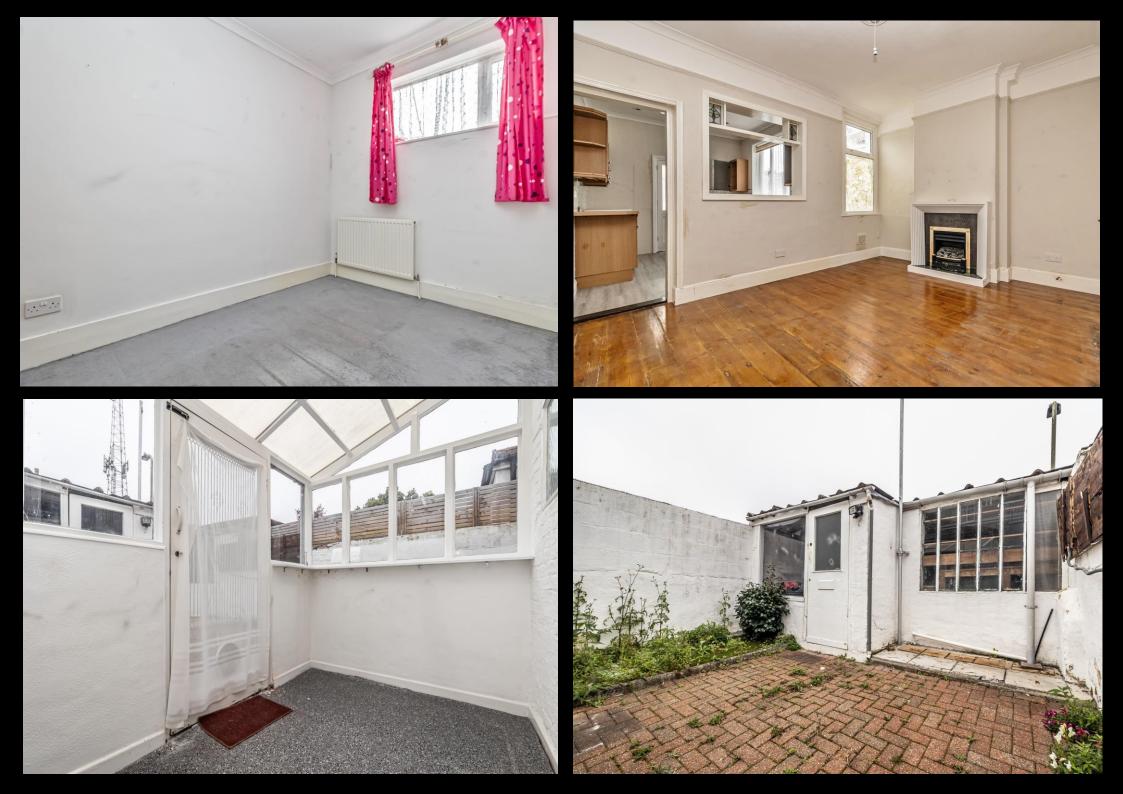

## £240,000 65 Alverstone Road, Southsea

This two bedroom, bay & forecourt property has a garage to its rear and its being offered with no forward chain! Situated on Alverstone Road, Southsea, the accommodation provides two separate reception rooms, a fitted kitchen, downstairs W.C and larder plus a rear conservatory that overlooks the west facing garden. The first floor then provides the two bedrooms, both of which have built in wardrobes, plus a fitted upstairs bathroom suite. Additionally the house is majority double glazed, gas centrally heated, plus it has the huge benefit of a sizeable rear garage, accessed via Specks Lane. For further details or to request a viewing, please contact the Lawson Rose sales team who will be happy to assist.