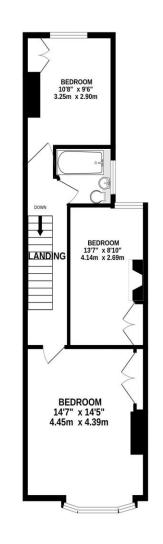

## Offers in Excess of £370,000 84 Frensham Road, Southsea

This immaculately presented, double bay & forecourt property has an elegant mix of original characteristics blended with contemporary style and could make for an ideal family home. Located in the requested, tree lined Frensham Road, the property has been lovingly updated and modernised by the current homeowners over the years, now providing a stunning open plan kitchen/ dining area with large bay window at its front. There is a downstairs W.C, secondary reception room with feature fireplace, plus a rear conservatory that overlooks the enclosed west facing rear garden. The first floor then provides a modern family bathroom suite, plus three great sized double bedrooms, all of which have an array of built in wardrobes. Given all the property has to offer, we highly advice an internal viewing to appreciate the finish and attention to detail, so for further information or to arrange a time to view, please contact the Lawson Rose estate agents.