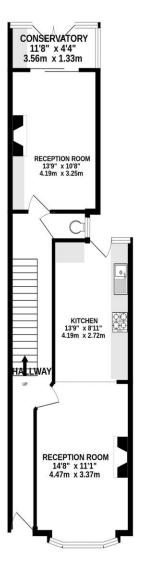

## Offers in Excess of £370,000 84 Frensham Road, Southsea

This immaculately presented, double bay & forecourt property has an elegant mix of original characteristics blended with contemporary style and could make for an ideal family home. Located in the requested, tree lined Frensham Road, the property has been lovingly updated and modernised by the current homeowners over the years, now providing a stunning open plan kitchen/ dining area with large bay window at its front. There is a downstairs W.C, secondary reception room with feature fireplace, plus a rear conservatory that overlooks the enclosed west facing rear garden. The first floor then provides a modern family bathroom suite, plus three great sized double bedrooms, all of which have an array of built in wardrobes. Given all the property has to offer, we highly advice an internal viewing to appreciate the finish and attention to detail, so for further information or to arrange a time to view, please contact the Lawson Rose estate agents.