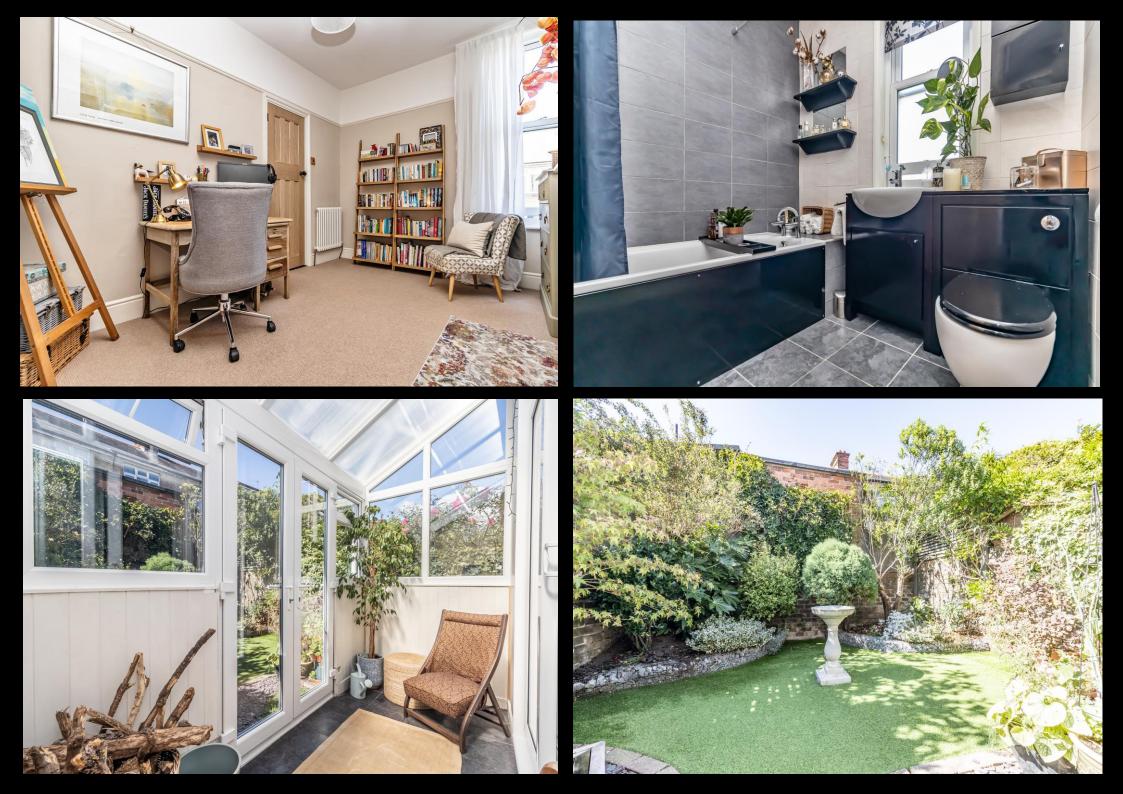

## Offers in Excess of £370,000 84 Frensham Road, Southsea

This immaculately presented, double bay & forecourt property has an elegant mix of original characteristics blended with contemporary style and could make for an ideal family home. Located in the requested, tree lined Frensham Road, the property has been lovingly updated and modernised by the current homeowners over the years, now providing a stunning open plan kitchen/ dining area with large bay window at its front. There is a downstairs W.C, secondary reception room with feature fireplace, plus a rear conservatory that overlooks the enclosed west facing rear garden. The first floor then provides a modern family bathroom suite, plus three great sized double bedrooms, all of which have an array of built in wardrobes. Given all the property has to offer, we highly advice an internal viewing to appreciate the finish and attention to detail, so for further information or to arrange a time to view, please contact the Lawson Rose estate agents.