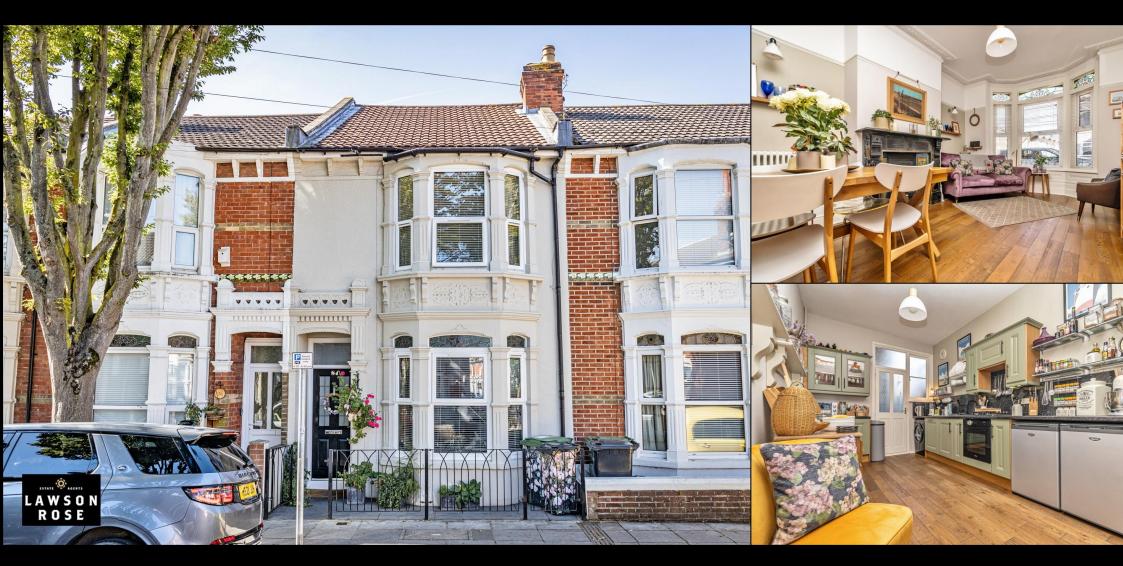

## Offers in Excess of £370,000 84 Frensham Road, Southsea

This immaculately presented, double bay & forecourt property has an elegant mix of original characteristics blended with contemporary style and could make for an ideal family home. Located in the requested, tree lined Frensham Road, the property has been lovingly updated and modernised by the current homeowners over the years, now providing a stunning open plan kitchen/ dining area with large bay window at its front. There is a downstairs W.C, secondary reception room with feature fireplace, plus a rear conservatory that overlooks the enclosed west facing rear garden. The first floor then provides a modern family bathroom suite, plus three great sized double bedrooms, all of which have an array of built in wardrobes. Given all the property has to offer, we highly advice an internal viewing to appreciate the finish and attention to detail, so for further information or to arrange a time to view, please contact the Lawson Rose estate agents.