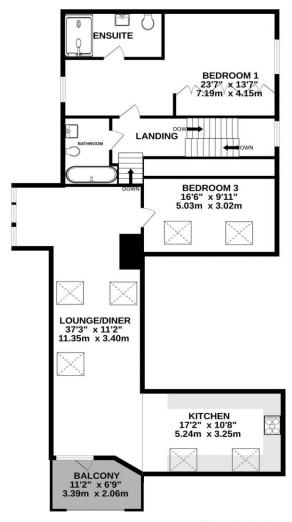

## **Tenure - Share Of The Freehold**

Tenure: Leasehold - Share of Freehold Term: 999 years commencing 01/01/2017

Ground Rent: Peppercorn

Service Charge: £1,500 pa inc Building Insurance

SECOND FLOOR

Whilst every attempt has been made to ensure the accuracy of the floorplan contained here, measurements of doors, windows, rooms and any other items are approximate and no responsibility is taken for any error, omission or mis-statement. This plan is for illustrative purposes only and should be used as such by any prospective purchaser. The services, systems and appliances shown have not been tested and no guarantee as to their orbitality or efficiency can be given.

Made with Metropix ©2023