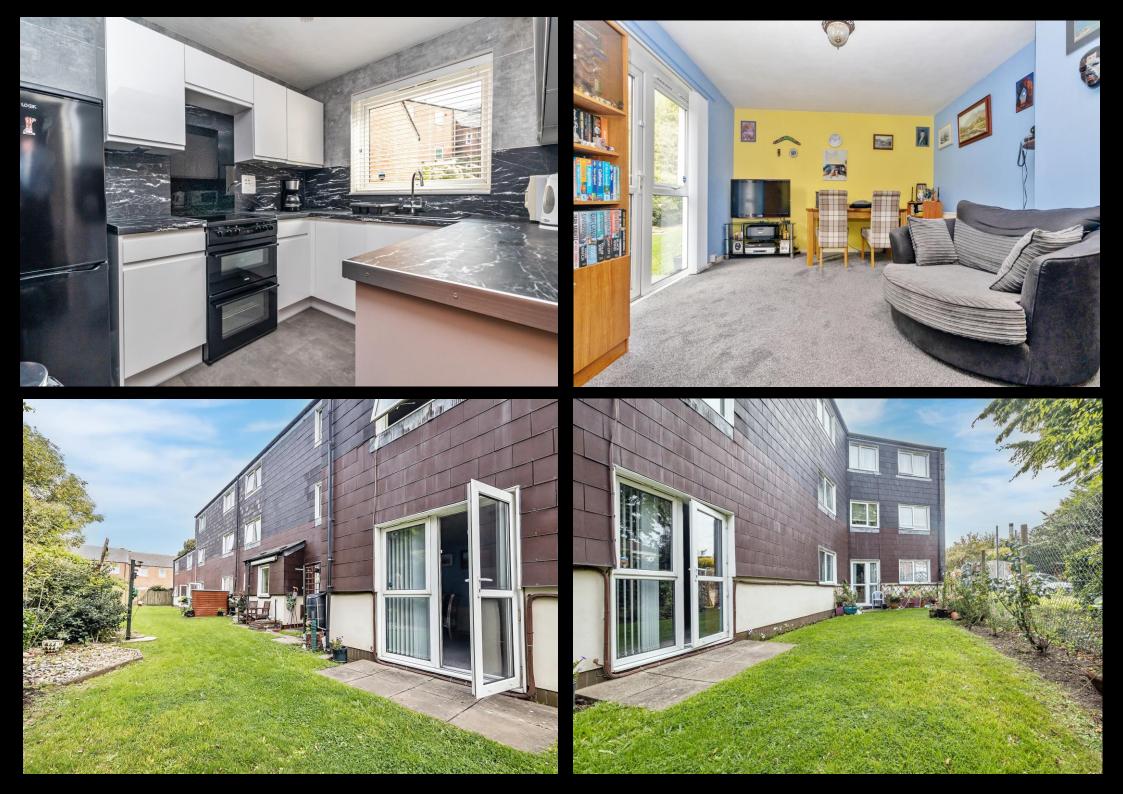

## £150,000 9 Redwing Court, Southsea

Redwing Court is located in a quiet cul-de-sac, set back of Warren Avenue in Milton. This ground floor apartment is located in a private residence and offers a modern fitted kitchen and shower room, storage cupboards, a large master bedroom with an array of built in wardrobes, plus a spacious living room with a door opening into the enclosed communal gardens. Potentially an ideal first time or investment opportunity, we highly recommend an internal viewing to appreciate what's on offer. For further information or to arrange an internal viewing, please contact the Lawson Rose sales office today.