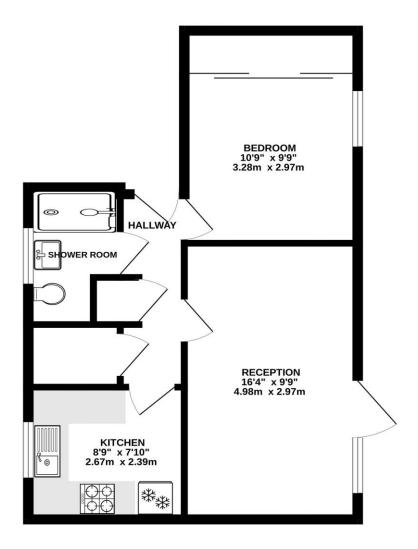

## **FOR SALE** £150,000

9 Redwing Court, Southsea, PO4 8PB. ESTATE AGENTS

Whilst every attempt has been made to ensure the accuracy of the floorplan contained here, measurements of doors, windows, rooms and any other terms are approximate and no responsibility is taken for any error, omission or mis-statement. This plan is for illustrative purposes only and should be used as such by any prospective purchaser. The services, systems and and appliances shown have not been tested and no guarantee as to their operability or efficiency can be given. Made with Metropix @2023