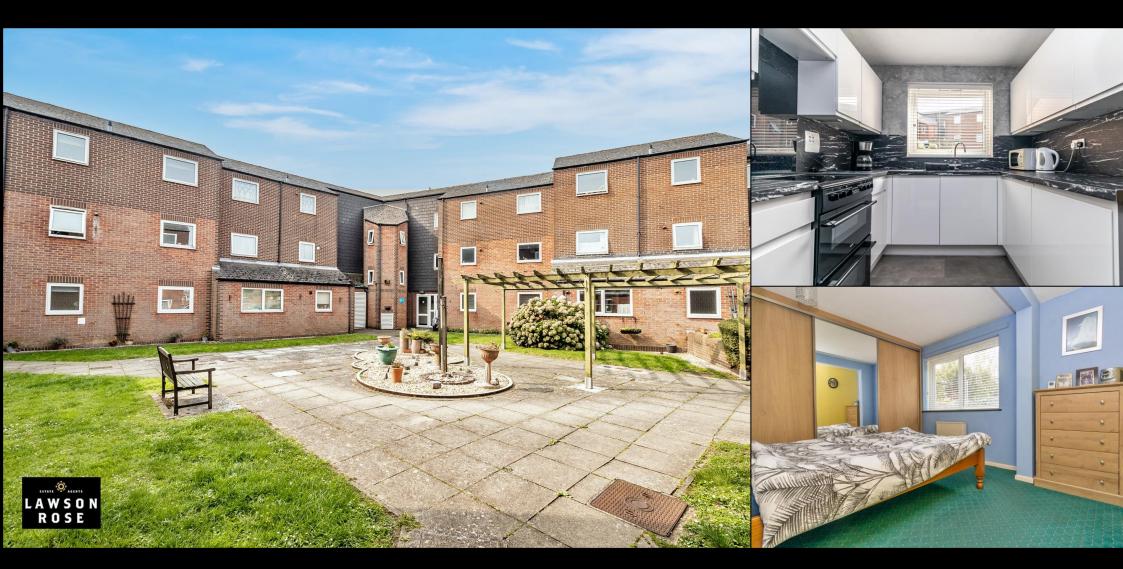

## £150,000 9 Redwing Court, Southsea

Redwing Court is located in a quiet cul-de-sac, set back of Warren Avenue in Milton. This ground floor apartment is located in a private residence and offers a modern fitted kitchen and shower room, storage cupboards, a large master bedroom with an array of built in wardrobes, plus a spacious living room with a door opening into the enclosed communal gardens. Potentially an ideal first time or investment opportunity, we highly recommend an internal viewing to appreciate what's on offer. For further information or to arrange an internal viewing, please contact the Lawson Rose sales office today.