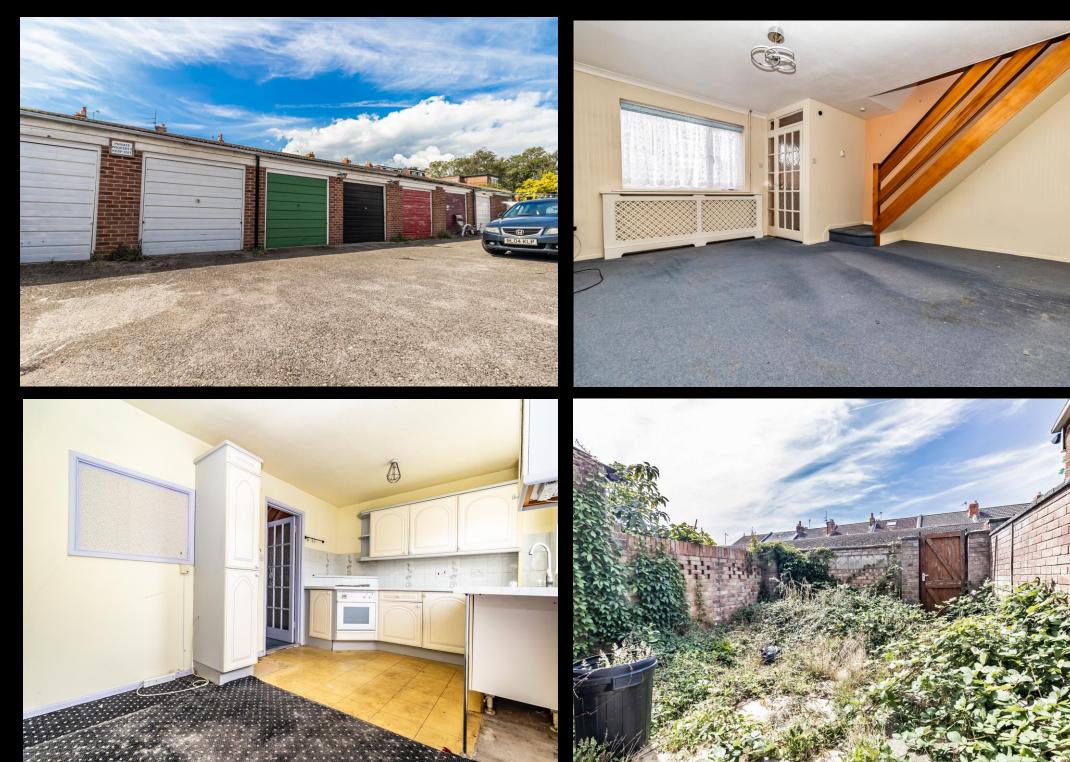

## Offers in Excess of £250,000 1C Highgrove Road, Portsmouth

This three bedroom terraced property has a garage and its being offered with no forward chain! Situated on Highgrove Road, not far from local amenities and Baffins pond, the property provides a spacious open living and fitted kitchen with double doors opening into the rear west facing garden. The first floor then provides the three bedrooms, two of which have built in wardrobes, plus a fitted shower room. Additionally the house is double glazed and gas centrally heated, plus there is rear pedestrian access from the garden to its garage, situated in a block to the properties rear.