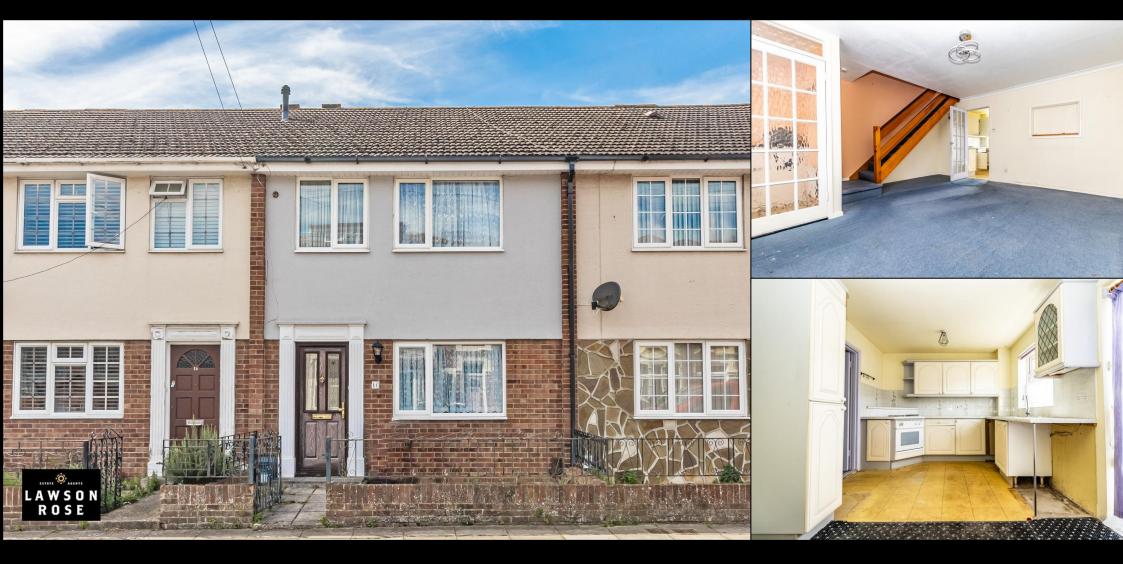

## Offers in Excess of £250,000 1C Highgrove Road, Portsmouth

This three bedroom terraced property has a garage and its being offered with no forward chain! Situated on Highgrove Road, not far from local amenities and Baffins pond, the property provides a spacious open living and fitted kitchen with double doors opening into the rear west facing garden. The first floor then provides the three bedrooms, two of which have built in wardrobes, plus a fitted shower room. Additionally the house is double glazed and gas centrally heated, plus there is rear pedestrian access from the garden to its garage, situated in a block to the properties rear.