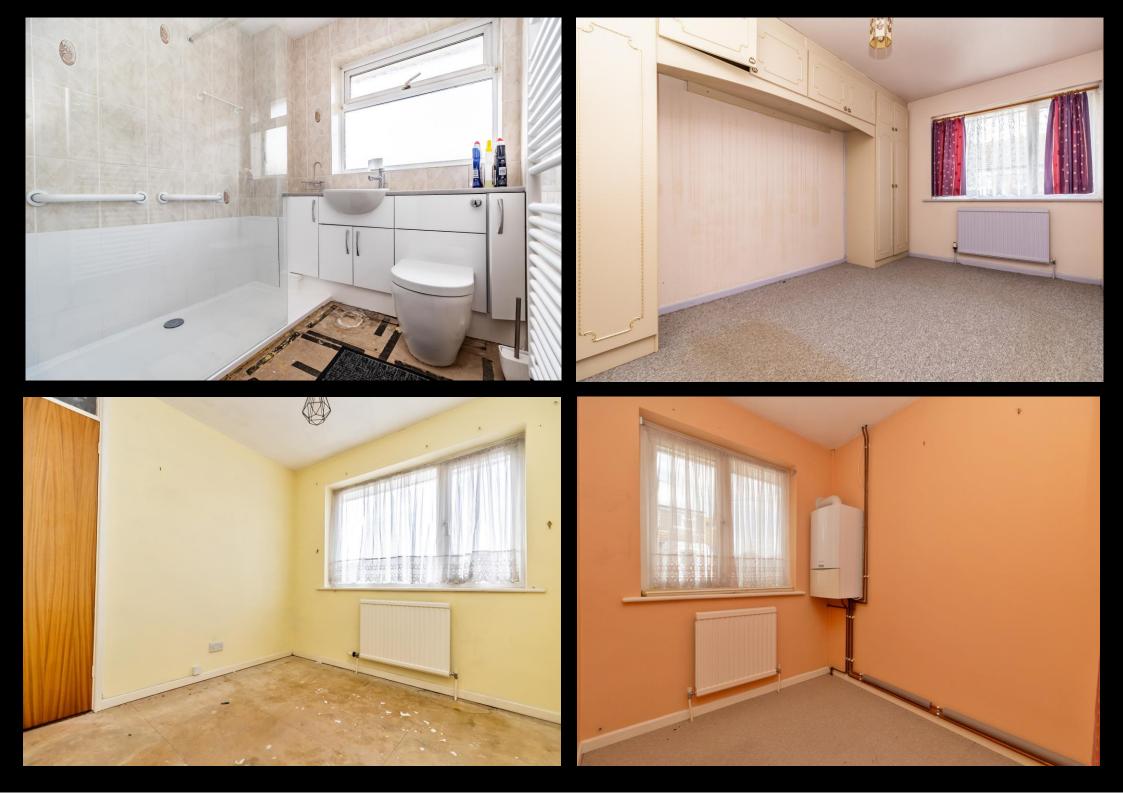

## Offers in Excess of £250,000 1C Highgrove Road, Portsmouth

This three bedroom terraced property has a garage and its being offered with no forward chain! Situated on Highgrove Road, not far from local amenities and Baffins pond, the property provides a spacious open living and fitted kitchen with double doors opening into the rear west facing garden. The first floor then provides the three bedrooms, two of which have built in wardrobes, plus a fitted shower room. Additionally the house is double glazed and gas centrally heated, plus there is rear pedestrian access from the garden to its garage, situated in a block to the properties rear.