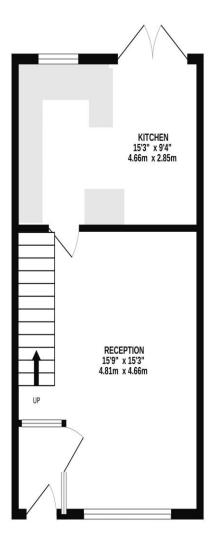

## FOR SALE

Offers in Excess of £250,000 1C Highgrove Road,

Portsmouth, PO3 6PP.

LAWSON ROSE GROUND FLOOR 1ST FLOOR

Whilst every attempt has been made to ensure the accuracy of the floorplan contained hers of doors, windows, rooms and any other items are approximate and no responsibility is tak omission or mis-statement. This plan is for illustrative purposes only and should be used, prospective purchaser. The services, systems and appliances shown have not been tested as to their operability or efficiency can be given.