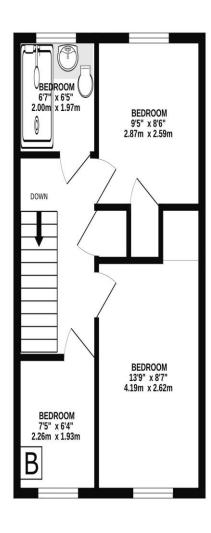

## FOR SALE

Offers in Excess of £250,000 1C Highgrove Road,

Portsmouth, PO3 6PP.

LAWSON ROSE GROUND FLOOR 1ST FLOOR

Whilst every attempt has been made to ensure the accuracy of the floorplan contained hers of doors, windows, rooms and any other items are approximate and no responsibility is tak omission or mis-statement. This plan is for illustrative purposes only and should be used, prospective purchaser. The services, systems and appliances shown have not been tested as to their operability or efficiency can be given.