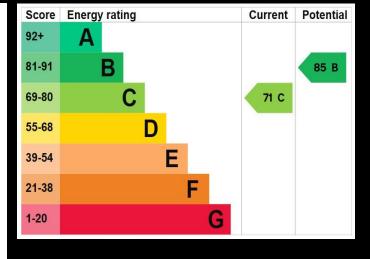

## Material Information:

- Construction: Brick Built
- Electricity Supply: Alternating Current
- Heating: Gas Central Heating
- Water Supply: Mains Water Supply
- Sewage: Mains Sewage
- Broadband: Standard, Superfast Fibre and Gfast Fibre are available.
- Mobile: Ofcom Checker shows EE, Three, 02 and Vodafone all have voice and data availability in this area.
- Parking: Shared Driveway Hardstand & Garage
- Council Tax: Portsmouth City Council Band C
- Flood Risk Low Risk (Stated on the Gov.uk portal)