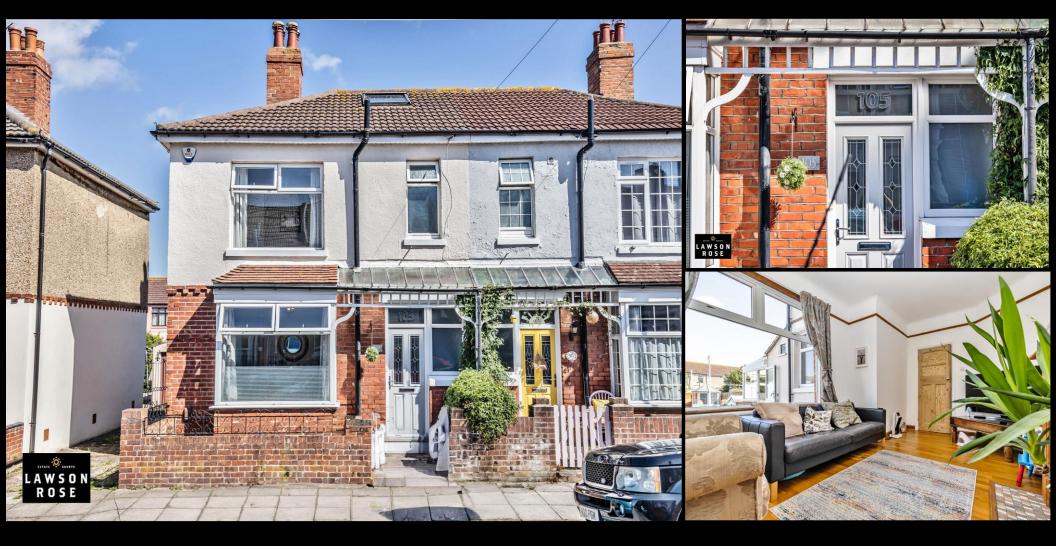

## FOR SALE

£315,000

105 Kimbolton Road, Portsmouth, PO3 6DA.

Tenure: Freehold

LAWSON ROSE

## PROPERTY DESCRIPTION

This well presented, semi detached property has a garage, hardstand & shared driveway! Located in Kimbolton Road in Baffins, this well-loved family home provides two bright and airy reception rooms, a stylish kitchen and separate conservatory/ utility space with a downstairs W.C the first floor then provides three good sized bedrooms, plus a modern fitted family bathroom suite. Additionally the property benefits from double glazing, gas central heating, there is a power & light to the gated garage and hardstand, plus a brilliant landscaped garden to enjoy all year round. We highly advise an internal viewing to appreciate all that's on offer, so for further information or to arrange a time to view, please contact the Lawson Rose sales team on 02392 367779.