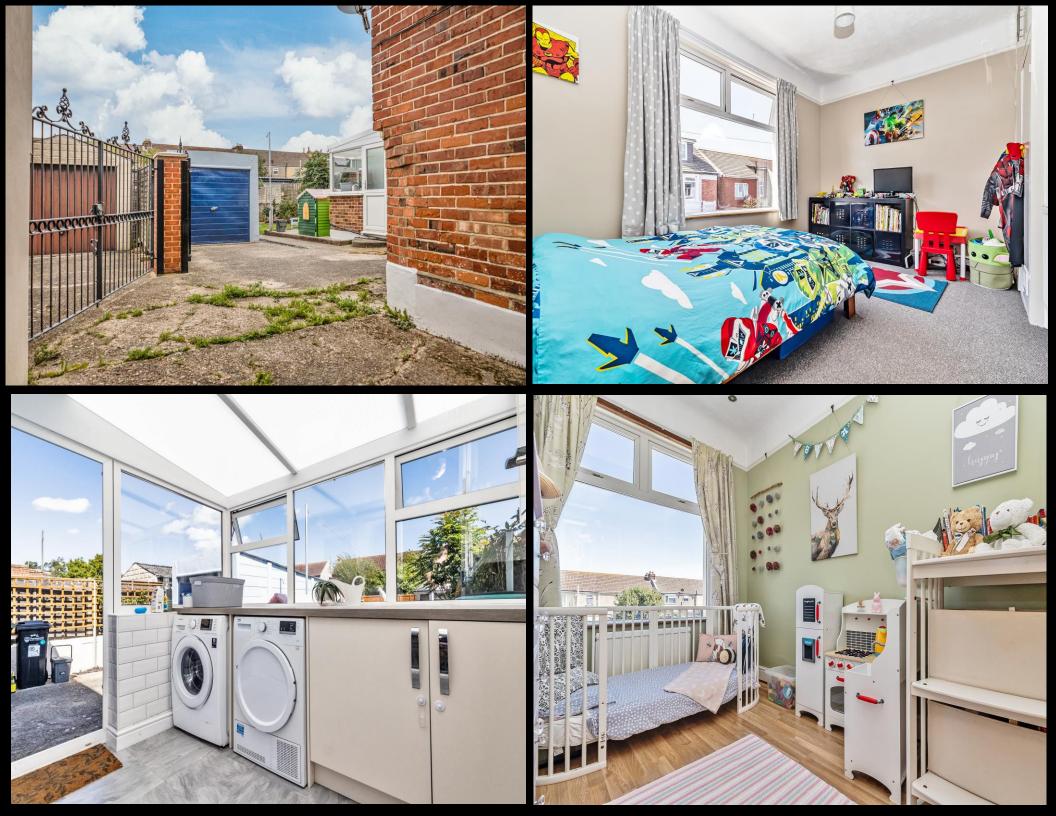

## PROPERTY DESCRIPTION

This well presented, semi detached property has a garage, hardstand & shared driveway! Located in Kimbolton Road in Baffins, this well-loved family home provides two bright and airy reception rooms, a stylish kitchen and separate conservatory/ utility space with a downstairs W.C the first floor then provides three good sized bedrooms, plus a modern fitted family bathroom suite. Additionally the property benefits from double glazing, gas central heating, there is a power & light to the gated garage and hardstand, plus a brilliant landscaped garden to enjoy all year round. We highly advise an internal viewing to appreciate all that's on offer, so for further information or to arrange a time to view, please contact the Lawson Rose sales team on 02392 367779.