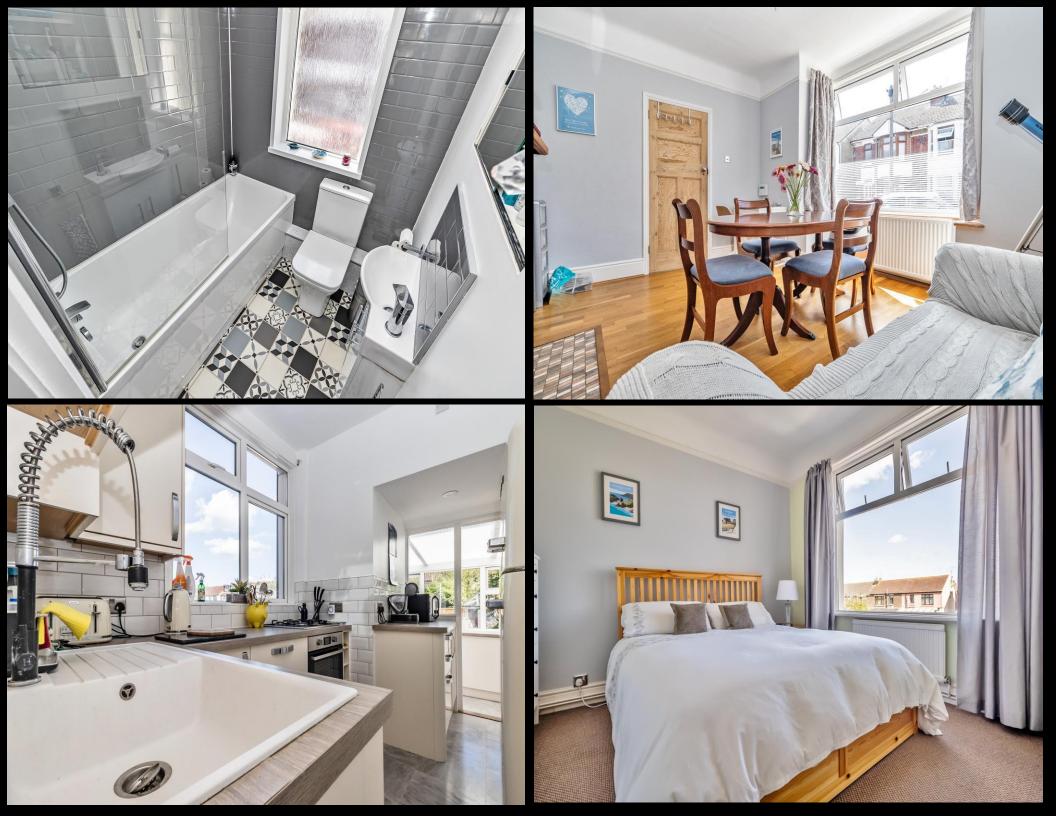

## PROPERTY DESCRIPTION

This well presented, semi detached property has a garage, hardstand & shared driveway! Located in Kimbolton Road in Baffins, this well-loved family home provides two bright and airy reception rooms, a stylish kitchen and separate conservatory/ utility space with a downstairs W.C the first floor then provides three good sized bedrooms, plus a modern fitted family bathroom suite. Additionally the property benefits from double glazing, gas central heating, there is a power & light to the gated garage and hardstand, plus a brilliant landscaped garden to enjoy all year round. We highly advise an internal viewing to appreciate all that's on offer, so for further information or to arrange a time to view, please contact the Lawson Rose sales team on 02392 367779.