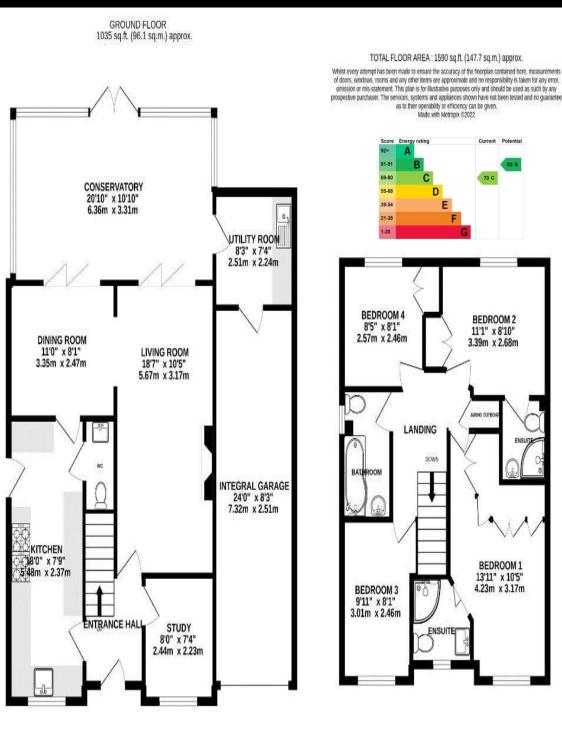

## LAWSON ROSE

Nestled in a peaceful neighbourhood, is this immaculately presented detached residence in the requested Milebush Close, Milton. Upon entering, off the inviting hallway, you're greeted by a spacious, bright and airy living space that reflects the essence of modern design. The open layout seamlessly connects the living area, dining space, and the modern kitchen, creating an ideal setting for both relaxation and entertainment. There is a separate study and downstairs W.C, and one of the standout features of this home is the expansive conservatory that bathes the living space in natural light. This versatile space could serve as a second lounge or a playroom, allowing you to tailor it to your specific needs. Moving on is a separate utility area, and a sizeable garage, all complemented by a brilliant landscaped south facing garden, providing the perfect place to relax and unwind. The first floor then provides the family bathroom suite and the four great sized double bedrooms, the majority of which have built in wardrobes and two of the which have stylish En-suite shower rooms. Additionally the home is double glaze and gas centrally heated, there is side pedestrian access to the garden and a driveway to the front of the property, offering off road parking for multiple vehicles! Given the properties location and all it has to offer, we highly recommend an internal viewing to appreciate all that's on offer, so for further information or to enquire on viewing