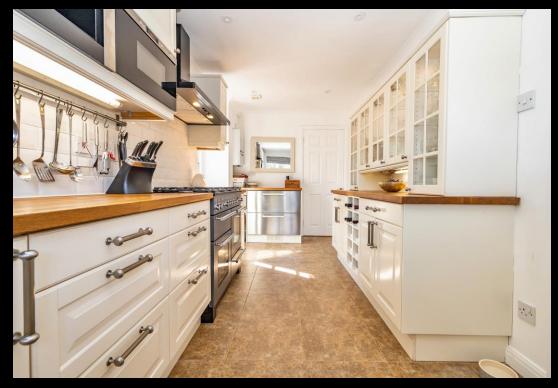

## LAWSON ROSE

Nestled in a peaceful neighbourhood, is this immaculately presented detached residence in the requested Milebush Close, Milton. Upon entering, off the inviting hallway, you're greeted by a spacious, bright and airy living space that reflects the essence of modern design. The open layout seamlessly connects the living area, dining space, and the modern kitchen, creating an ideal setting for both relaxation and entertainment. There is a separate study and downstairs W.C, and one of the standout features of this home is the expansive conservatory that bathes the living space in natural light. This versatile space could serve as a second lounge or a playroom, allowing you to tailor it to your specific needs. Moving on is a separate utility area, and a sizeable garage, all complemented by a brilliant landscaped south facing garden, providing the perfect place to relax and unwind. The first floor then provides the family bathroom suite and the four great sized double bedrooms, the majority of which have built in wardrobes and two of the which have stylish En-suite shower rooms. Additionally the home is double glaze and gas centrally heated, there is side pedestrian access to the garden and a driveway to the front of the property, offering off road parking for multiple vehicles! Given the properties location and all it has to offer, we highly recommend an internal viewing to appreciate all that's on offer, so for further information or to enquire on viewing