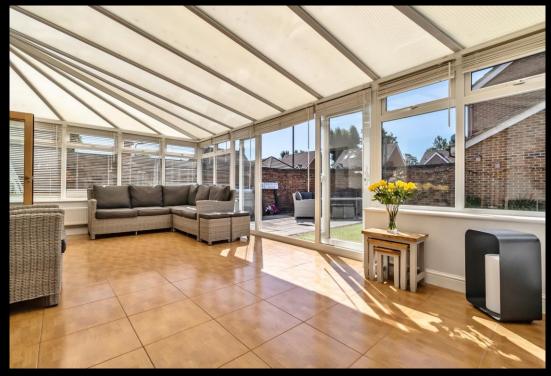

## LAWSON ROSE

Nestled in a peaceful neighbourhood, is this immaculately presented detached residence in the requested Milebush Close, Milton. Upon entering, off the inviting hallway, you're greeted by a spacious, bright and airy living space that reflects the essence of modern design. The open layout seamlessly connects the living area, dining space, and the modern kitchen, creating an ideal setting for both relaxation and entertainment. There is a separate study and downstairs W.C, and one of the standout features of this home is the expansive conservatory that bathes the living space in natural light. This versatile space could serve as a second lounge or a playroom, allowing you to tailor it to your specific needs. Moving on is a separate utility area, and a sizeable garage, all complemented by a brilliant landscaped south facing garden, providing the perfect place to relax and unwind. The first floor then provides the family bathroom suite and the four great sized double bedrooms, the majority of which have built in wardrobes and two of the which have stylish En-suite shower rooms. Additionally the home is double glaze and gas centrally heated, there is side pedestrian access to the garden and a driveway to the front of the property, offering off road parking for multiple vehicles! Given the properties location and all it has to offer, we highly recommend an internal viewing to appreciate all that's on offer, so for further information or to enquire on viewing