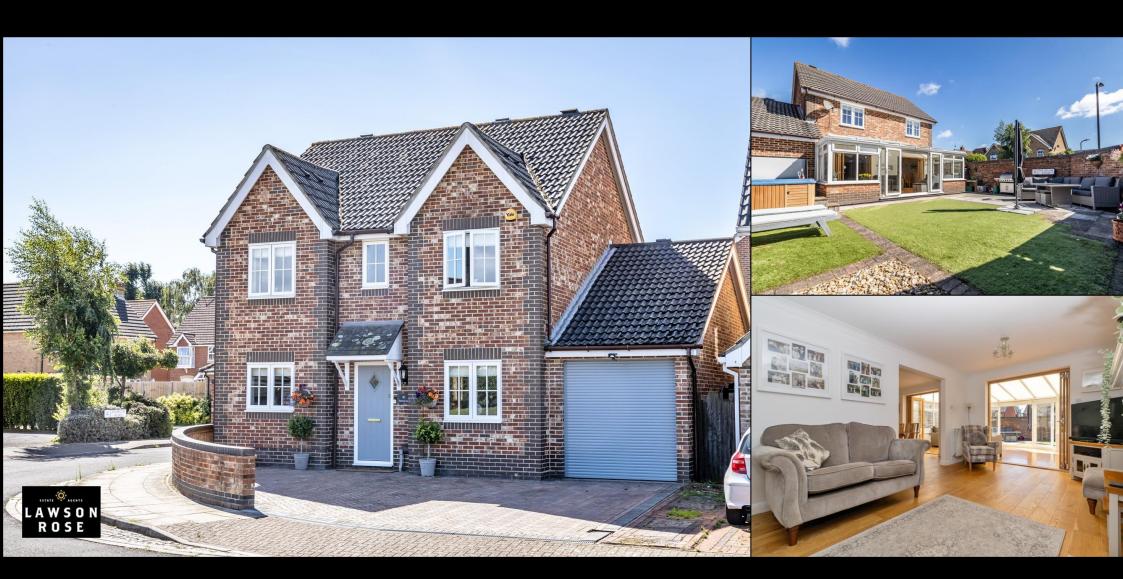

## LAWSON ROSE

Nestled in a peaceful neighbourhood, is this immaculately presented detached residence in the requested Milebush Close, Milton. Upon entering, off the inviting hallway, you're greeted by a spacious, bright and airy living space that reflects the essence of modern design. The open layout seamlessly connects the living area, dining space, and the modern kitchen, creating an ideal setting for both relaxation and entertainment. There is a separate study and downstairs W.C, and one of the standout features of this home is the expansive conservatory that bathes the living space in natural light. This versatile space could serve as a second lounge or a playroom, allowing you to tailor it to your specific needs. Moving on is a separate utility area, and a sizeable garage, all complemented by a brilliant landscaped south facing garden, providing the perfect place to relax and unwind. The first floor then provides the family bathroom suite and the four great sized double bedrooms, the majority of which have built in wardrobes and two of the which have stylish En-suite shower rooms. Additionally the home is double glaze and gas centrally heated, there is side pedestrian access to the garden and a driveway to the front of the property, offering off road parking for multiple vehicles! Given the properties location and all it has to offer, we highly recommend an internal viewing to appreciate all that's on offer, so for further information or to enquire on viewing