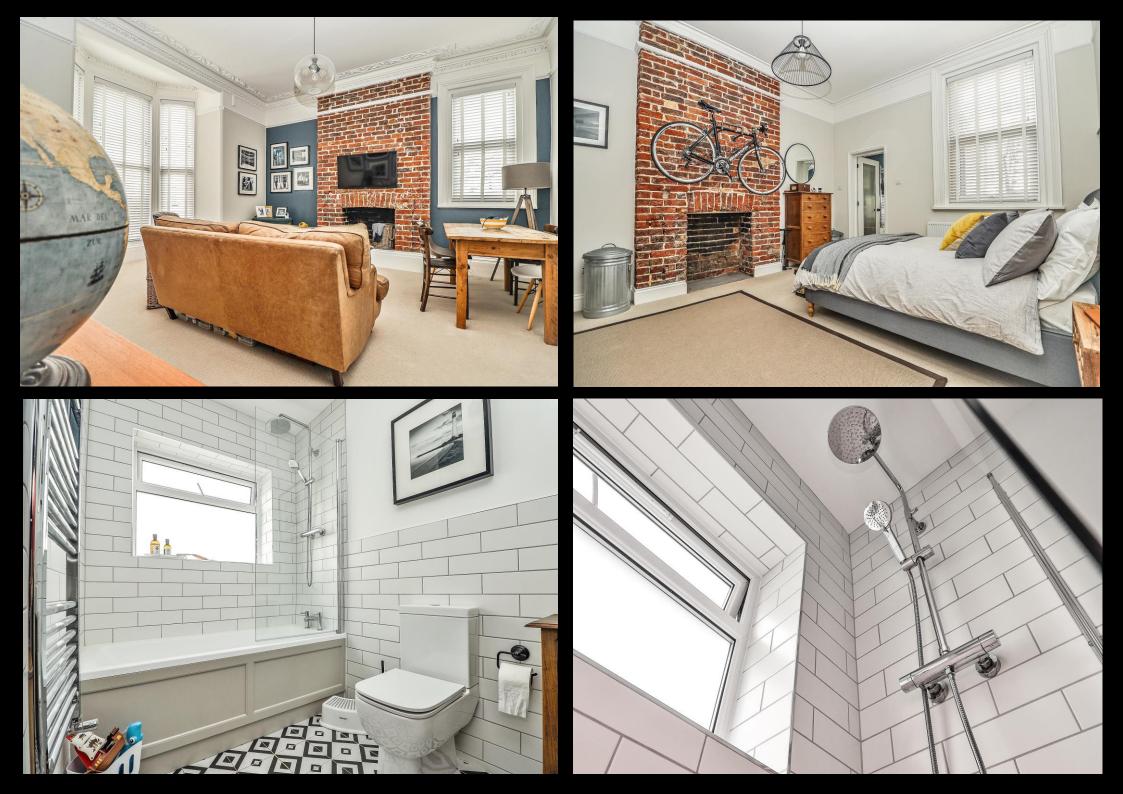

# Flat 2, 8 Shaftesbury Road Shaftesbury Road, Southsea

This stunning apartment set moments away from Southsea seafront & promenade and has been finished to an excellent standard in our opinion, providing a brilliant mix of contemporary style and original character. Located on Shaftesbury Road, this beautifully presented property apartment provides a light, airy, spacious duel aspect living room with a large bay window. There is a sizable double bedroom with a built In wardrobe, a stylish bathroom suite and a tastefully finished fitted kitchen with exposed brick wall. Additionally the apartment is double glazed and gas centrally heated, therefore we believe it could be an ideal purchase for a first time or investment buyer. For further information or to enquire on viewing arrangements, please contact the Lawson Rose sales team today.