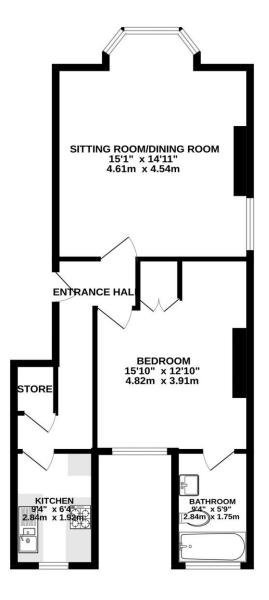

## FOR SALE

£190,000

Flat 2, 8 Shaftesbury Road Shaftesbury Road, Southsea, PO5 3JR.

LAWSON

**GROUND FLOOR** 

Whilst every attempt has been made to ensure the accuracy of the floorplan contained here, measurements of doors, windows, rooms and any other letms are approximate and no responsibility is taken for any error, omission or mis steatement. This plan is for illustrative purposes only and should be used as such by any erospective purchaser. The sort of the purchaser is not such as the proper sort of the purchaser. The sort of the purchaser is not their operability or efficiency can be given.

As so their operability or efficiency can be given.

Made with Metropic & 2023.