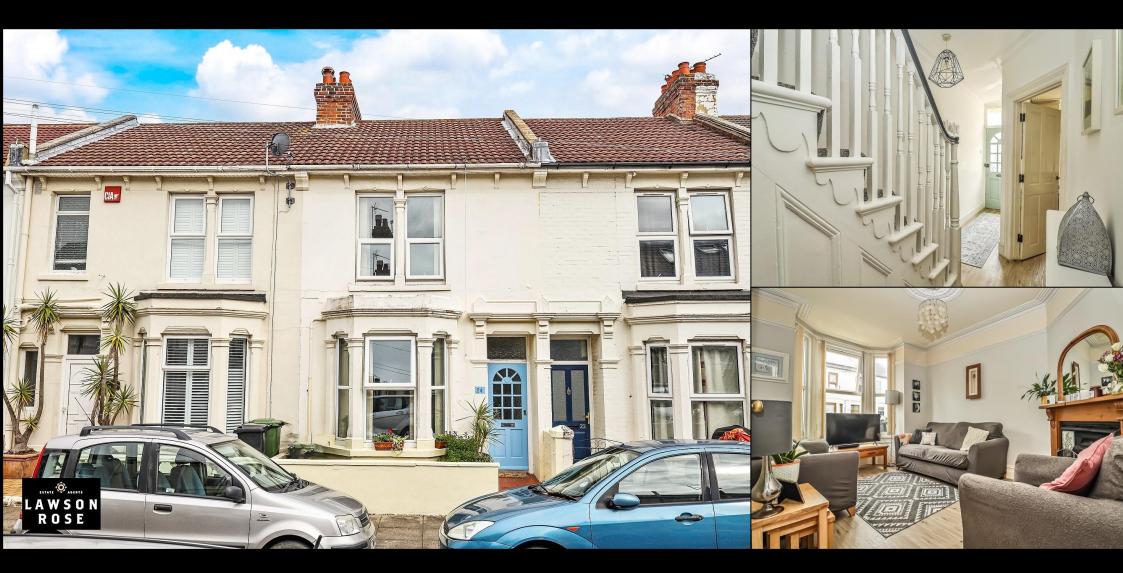

## £342,500 24 Chitty Road, Southsea

This well presented bay & forecourt property is found in a highly desirable pocket of Southsea, not far from the seafront and promenade! Situated on Chitty Road, this well loved family home provides a multitude of benefits, including a sitting room with large bay window, a fitted kitchen which has been opened into the hallway providing enough room for a breakfast table. There is a secondary reception, ideal for a formal dinning room, rear conservatory and storage space, that overlooks the rear garden. The first floor then provides the family bathroom suite plus three good sized bedrooms.

Additionally the house is double glazed and gas central heating, plus outside is an enclosed 35ft garden with a raised decked area to its rear. Given the properties location and all it has to offer we do recommend arranging a viewing at the earliest opportunity. For further information or to arrange a time to view, please contact the Lawson Rose sales team today.