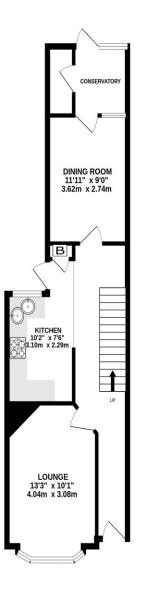

## FOR SALE

£342,500 24 Chitty Road Southsea, PO4 9NX.

LAWSON ROSE GROUND FLOOR 1ST FLOOR

Whist every attempt has been made to ensure the accuracy of the floorplan contained here, it of doors, windows, rooms and any other thems are approximate and no responsibility is taken omission or mis-statement. This plan is for illustrative purposes only and should be used as a consistent or the services, systems and appliances shown have not been tested an as to their operability or efficiency can be given and appliance (2022).

## £342,500 24 Chitty Road, Southsea

This well presented bay & forecourt property is found in a highly desirable pocket of Southsea, not far from the seafront and promenade! Situated on Chitty Road, this well loved family home provides a multitude of benefits, including a sitting room with large bay window, a fitted kitchen which has been opened into the hallway providing enough room for a breakfast table. There is a secondary reception, ideal for a formal dinning room, rear conservatory and storage space, that overlooks the rear garden. The first floor then provides the family bathroom suite plus three good sized bedrooms.