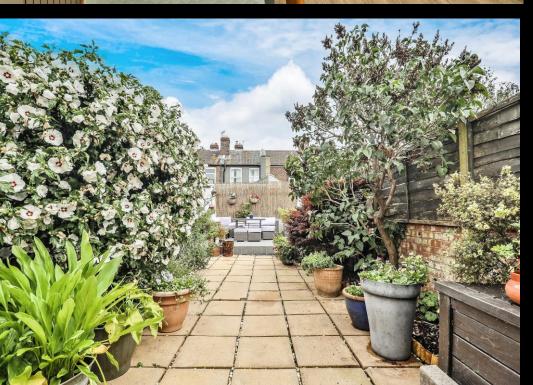

Additionally the house is double glazed and gas central heating, plus outside is an enclosed 35ft garden with a raised decked area to its rear. Given the properties location and all it has to offer we do recommend arranging a viewing at the earliest opportunity. For further information or to arrange a time to view, please contact the Lawson Rose sales team today.