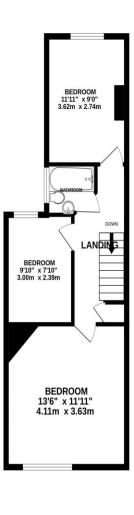

## FOR SALE

£342,500 24 Chitty Road Southsea, PO4 9NX.

LAWSON ROSE GROUND FLOOR 1ST FLOOR

Whist every attempt has been made to ensure the accuracy of the floorplan contained here, it of doors, windows, rooms and any other thems are approximate and no responsibility is taken omission or mis-statement. This plan is for illustrative purposes only and should be used as a consistent or the services, systems and appliances shown have not been tested an as to their operability or efficiency can be given and appliance (2022).

## £342,500 24 Chitty Road, Southsea

This well presented bay & forecourt property is found in a highly desirable pocket of Southsea, not far from the seafront and promenade! Situated on Chitty Road, this well loved family home provides a multitude of benefits, including a sitting room with large bay window, a fitted kitchen which has been opened into the hallway providing enough room for a breakfast table. There is a secondary reception, ideal for a formal dinning room, rear conservatory and storage space, that overlooks the rear garden. The first floor then provides the family bathroom suite plus three good sized bedrooms.