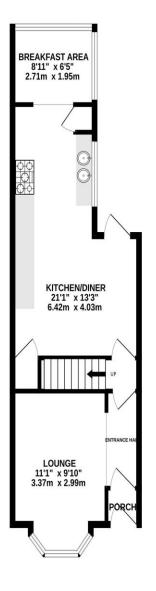

## **FOR SALE**

£325,000 7 Westfield Road, Southsea, PO4 9EP.

LAWSON ROSE GROUND FLOOR 1ST FLOOR 2ND FLOOR 2ND FLOOR

Whilst every attempt has been made to ensure the accuracy of the floorplan contained here, neasurements of doors, undows, norm and any other times are approximate and no repositionilly is taken for any error, omission or mis-statement. This plan is for illustrative purposes only and should be used as such by any prospective purchaser. The services, systems and applicances shown have not been tested and no guarantee as to their operability or efficiency can be given.

## £325,000 7 Westfield Road, Southsea

This four bedroom, terraced bay & forecourt property has accommodation set over three floors and could make for an ideal first time or family home. Located in Westfield Road, close to local amenities and Brasnbury Park, the property provides a stylish sitting room with large bay window and an open plan fitted kitchen/ dining area with a rear sun lounge overlooking the enclosed south facing rear garden. The first floor then provides two good sized double bedrooms alongside a sizeable four piece bathroom suite. The top floor then provides the additional two further bedrooms, the larger of which has two Velux windows.