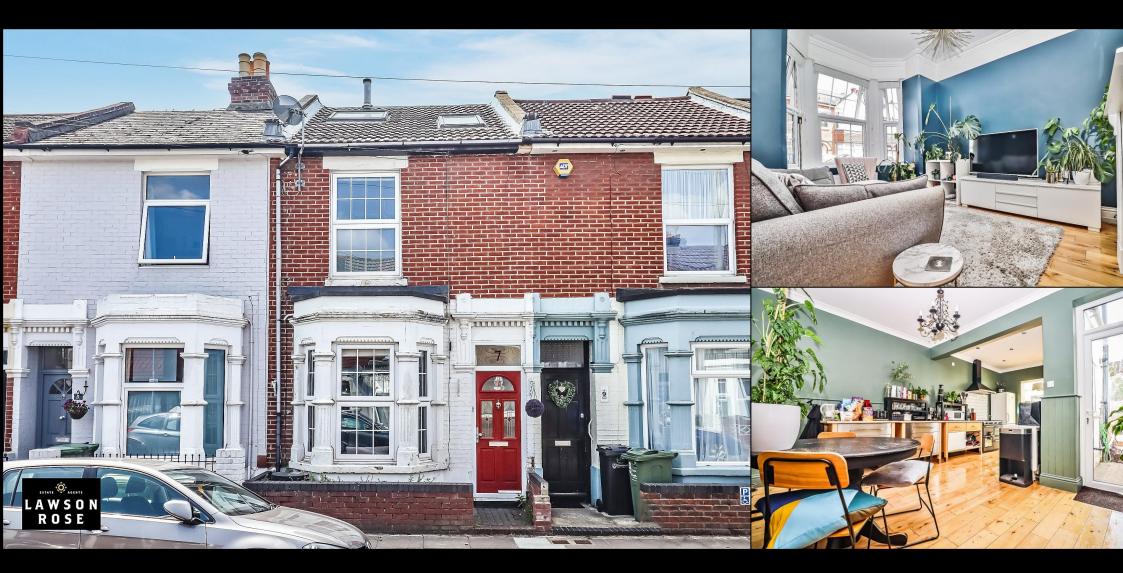

## £325,000 7 Westfield Road, Southsea

This four bedroom, terraced bay & forecourt property has accommodation set over three floors and could make for an ideal first time or family home. Located in Westfield Road, close to local amenities and Brasnbury Park, the property provides a stylish sitting room with large bay window and an open plan fitted kitchen/ dining area with a rear sun lounge overlooking the enclosed south facing rear garden. The first floor then provides two good sized double bedrooms alongside a sizeable four piece bathroom suite. The top floor then provides the additional two further bedrooms, the larger of which has two Velux windows.