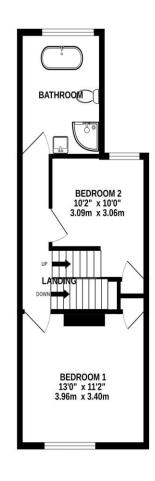

## **FOR SALE**

£325,000 7 Westfield Road, Southsea, PO4 9EP.

LAWSON ROSE GROUND FLOOR 1ST FLOOR 2ND FLOOR 2ND FLOOR

Whilst every attempt has been made to ensure the accuracy of the floorplan contained here, neasurements of doors, undows, norm and any other times are approximate and no repositionilly is taken for any error, omission or mis-statement. This plan is for illustrative purposes only and should be used as such by any prospective purchaser. The services, systems and applicances shown have not been tested and no guarantee as to their operability or efficiency can be given.

## £325,000 7 Westfield Road, Southsea

This four bedroom, terraced bay & forecourt property has accommodation set over three floors and could make for an ideal first time or family home. Located in Westfield Road, close to local amenities and Brasnbury Park, the property provides a stylish sitting room with large bay window and an open plan fitted kitchen/ dining area with a rear sun lounge overlooking the enclosed south facing rear garden. The first floor then provides two good sized double bedrooms alongside a sizeable four piece bathroom suite. The top floor then provides the additional two further bedrooms, the larger of which has two Velux windows.