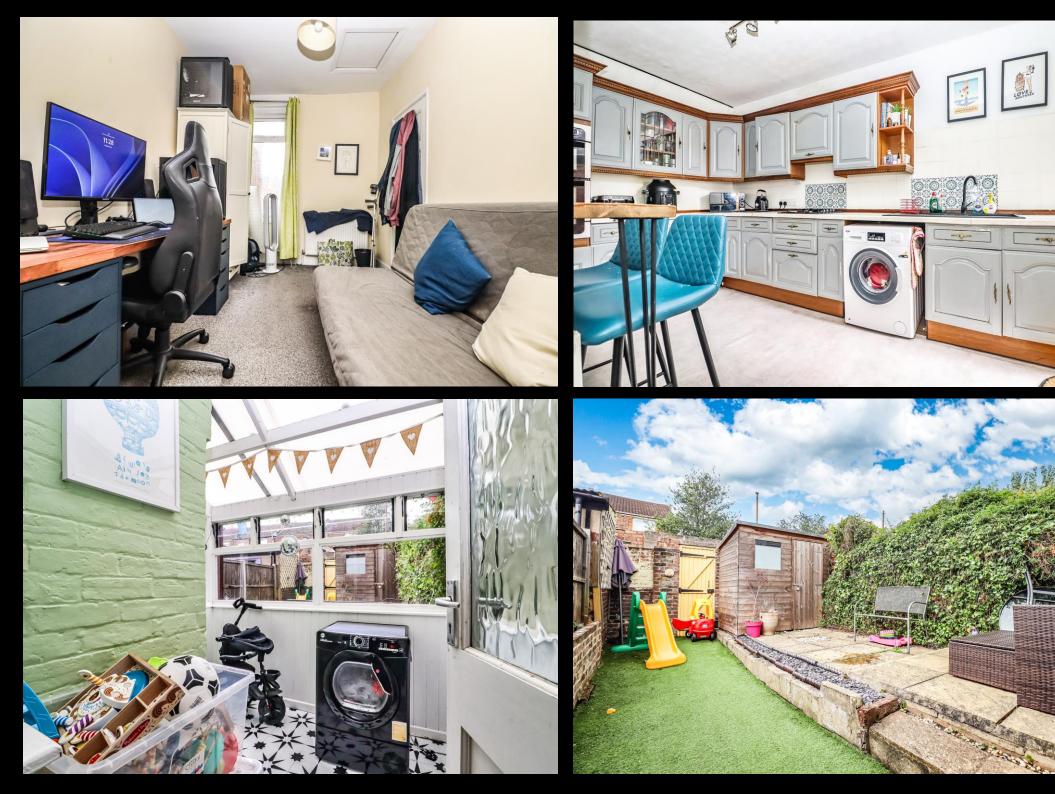

## £280,000 4 Catisfield Road, Southsea

Lawson Rose are delighted to bring to the market this three bedroom, bay & forecourt property located in the popular Catisfield Road, Milton. Potentially an ideal family home, the property offers a sitting room with large bay window, a fitted kitchen/ breakfast room, rear dining room plus a rear lean/ too conservatory that overlooks the garden. The first floor then provides the three bedrooms, plus a stylish fitted bathroom suite. Additionally there is a outside W.C that has potential to be made internal, the garden enjoys a westerly facing aspect, plus there is rear pedestrian access at the property's rear. We highly recommend an internal viewing, so for further information or to arrange a viewing, please contact one of our sales team today.