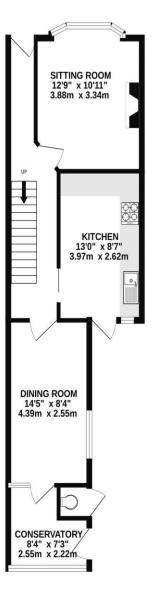

## £280,000 4 Catisfield Road, Southsea

Lawson Rose are delighted to bring to the market this three bedroom, bay & forecourt property located in the popular Catisfield Road, Milton. Potentially an ideal family home, the property offers a sitting room with large bay window, a fitted kitchen/ breakfast room, rear dining room plus a rear lean/ too conservatory that overlooks the garden. The first floor then provides the three bedrooms, plus a stylish fitted bathroom suite. Additionally there is a outside W.C that has potential to be made internal, the garden enjoys a westerly facing aspect, plus there is rear pedestrian access at the property's rear. We highly recommend an internal viewing, so for further information or to arrange a viewing, please contact one of our sales team today.