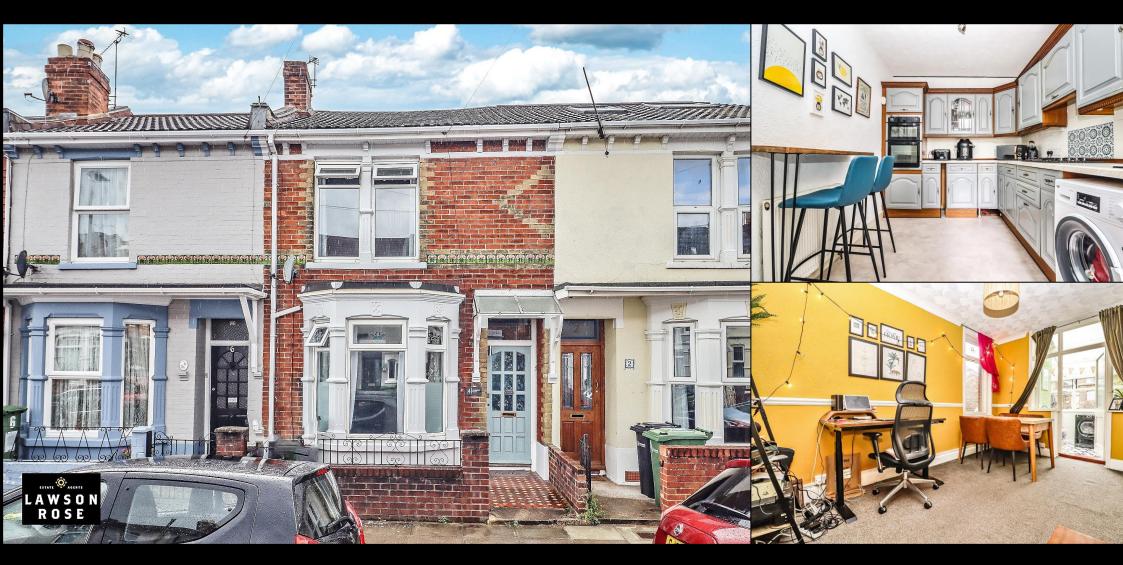

## £280,000 4 Catisfield Road, Southsea

Lawson Rose are delighted to bring to the market this three bedroom, bay & forecourt property located in the popular Catisfield Road, Milton. Potentially an ideal family home, the property offers a sitting room with large bay window, a fitted kitchen/ breakfast room, rear dining room plus a rear lean/ too conservatory that overlooks the garden. The first floor then provides the three bedrooms, plus a stylish fitted bathroom suite. Additionally there is a outside W.C that has potential to be made internal, the garden enjoys a westerly facing aspect, plus there is rear pedestrian access at the property's rear. We highly recommend an internal viewing, so for further information or to arrange a viewing, please contact one of our sales team today.