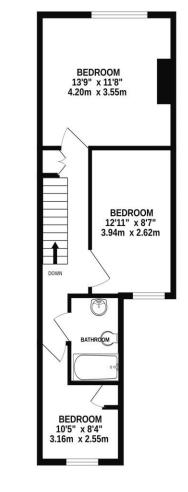

## £280,000 4 Catisfield Road, Southsea

Lawson Rose are delighted to bring to the market this three bedroom, bay & forecourt property located in the popular Catisfield Road, Milton. Potentially an ideal family home, the property offers a sitting room with large bay window, a fitted kitchen/ breakfast room, rear dining room plus a rear lean/ too conservatory that overlooks the garden. The first floor then provides the three bedrooms, plus a stylish fitted bathroom suite. Additionally there is a outside W.C that has potential to be made internal, the garden enjoys a westerly facing aspect, plus there is rear pedestrian access at the property's rear. We highly recommend an internal viewing, so for further information or to arrange a viewing, please contact one of our sales team today.