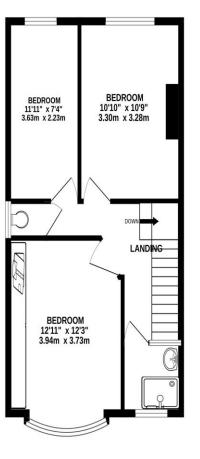

## £395,000 218 Devonshire Avenue, Southsea

This three bedroom, semi detached property has a shared driveway and a garage! Situated on the desirable tree lined Devonshire Avenue in Southsea, this much loved family home provides two sizable reception rooms, the rear of which opens into a conservatory overlooking the south facing rear garden. There is a fitted kitchen, handy downstairs W.C plus a fitted first floor shower room, W.C and three good sized double bedrooms, the master of which has array of built in wardrobes. Additionally, outside the property is a large front forecourt, 44ft south facing garden with side pedestrian access & access into the 31Ft

garage. Although in need of some modernisation, we believe the property could be ideal for those looking to put their 'own stamp' on a long term family home, and given its size and location, we highly recommend an internal viewing. For further information or to arrange a time to view, please contact the sales team today.