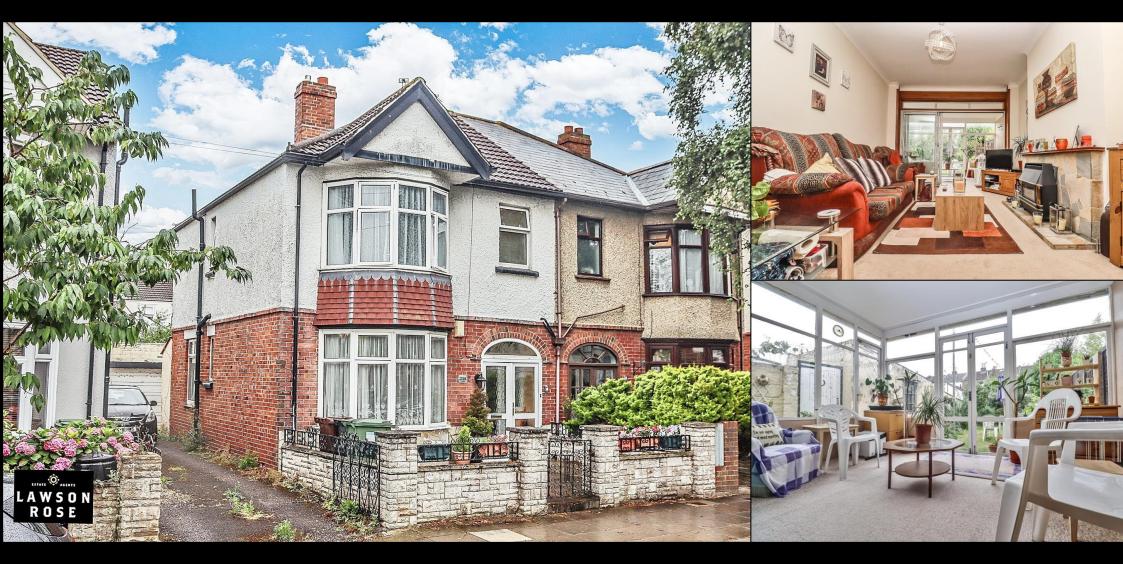

## £395,000 218 Devonshire Avenue, Southsea

This three bedroom, semi detached property has a shared driveway and a garage! Situated on the desirable tree lined Devonshire Avenue in Southsea, this much loved family home provides two sizable reception rooms, the rear of which opens into a conservatory overlooking the south facing rear garden. There is a fitted kitchen, handy downstairs W.C plus a fitted first floor shower room, W.C and three good sized double bedrooms, the master of which has array of built in wardrobes. Additionally, outside the property is a large front forecourt, 44ft south facing garden with side pedestrian access & access into the 31Ft

garage. Although in need of some modernisation, we believe the property could be ideal for those looking to put their 'own stamp' on a long term family home, and given its size and location, we highly recommend an internal viewing. For further information or to arrange a time to view, please contact the sales team today.