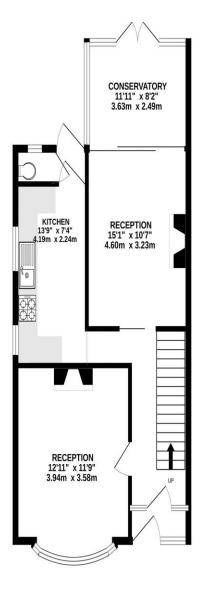

## £395,000 218 Devonshire Avenue, Southsea

This three bedroom, semi detached property has a shared driveway and a garage! Situated on the desirable tree lined Devonshire Avenue in Southsea, this much loved family home provides two sizable reception rooms, the rear of which opens into a conservatory overlooking the south facing rear garden. There is a fitted kitchen, handy downstairs W.C plus a fitted first floor shower room, W.C and three good sized double bedrooms, the master of which has array of built in wardrobes. Additionally, outside the property is a large front forecourt, 44ft south facing garden with side pedestrian access & access into the 31Ft

garage. Although in need of some modernisation, we believe the property could be ideal for those looking to put their 'own stamp' on a long term family home, and given its size and location, we highly recommend an internal viewing. For further information or to arrange a time to view, please contact the sales team today.