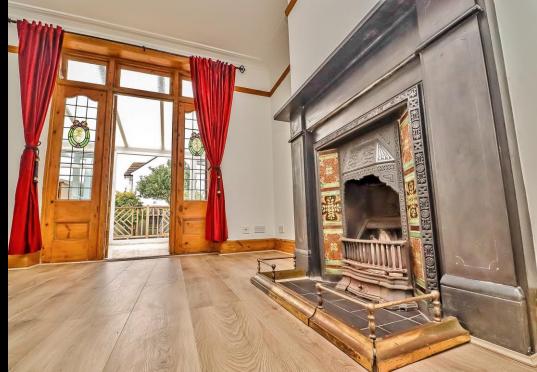

## £340,000 18 Magdalen Road, Portsmouth

This deceptively spacious semi detached property has a garage to its rear and is being offered with no forward chain! Located on Magdalen Road, the property provides a bright and airy living room with a large bay window, with a separate sizeable dining room and fitted kitchen that leads into a 21ft rear conservatory overlooking the garden. The first floor then provides a fitted four piece bathroom suite alongside three good sized double bedrooms. Additionally the property is double glazed and gas centrally heated, there is private side access to the garden, plus access to the garage via an entrance on Brunel Road. We highly recommend an internal viewing to appreciate the space and all that's on offer, so for further information or to arrange a time to view, please contact the Lawson Rose sales team today.