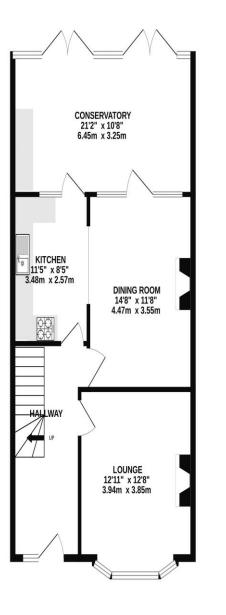

## LAWSON ROSE

**1ST FLOOR** 

Ist every attempt has been made to ensure the accuracy of the floorplan contained here, m of doors, windows, rooms and any other items are approximate and no responsibility is taken for any error. omission or mis-statement. This plan is for illustrative purposes only and should be used as such by any ospective purchaser. The services, systems and appliances shown have not been tested and no guarante as to their operability or efficiency can be given. Made with Metropix ©2023

## £340,000 18 Magdalen Road, Portsmouth

This deceptively spacious semi detached property has a garage to its rear and is being offered with no forward chain! Located on Magdalen Road, the property provides a bright and airy living room with a large bay window, with a separate sizeable dining room and fitted kitchen that leads into a 21ft rear conservatory overlooking the garden. The first floor then provides a fitted four piece bathroom suite alongside three good sized double bedrooms. Additionally the property is double glazed and gas centrally heated, there is private side access to the garden, plus access to the garage via an entrance on Brunel Road. We highly recommend an internal viewing to appreciate the space and all that's on offer, so for further information or to arrange a time to view, please contact the Lawson Rose sales team today.