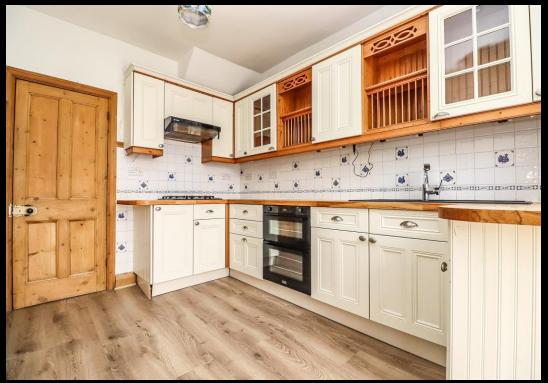

## £340,000 18 Magdalen Road, Portsmouth

This deceptively spacious semi detached property has a garage to its rear and is being offered with no forward chain! Located on Magdalen Road, the property provides a bright and airy living room with a large bay window, with a separate sizeable dining room and fitted kitchen that leads into a 21ft rear conservatory overlooking the garden. The first floor then provides a fitted four piece bathroom suite alongside three good sized double bedrooms. Additionally the property is double glazed and gas centrally heated, there is private side access to the garden, plus access to the garage via an entrance on Brunel Road. We highly recommend an internal viewing to appreciate the space and all that's on offer, so for further information or to arrange a time to view, please contact the Lawson Rose sales team today.