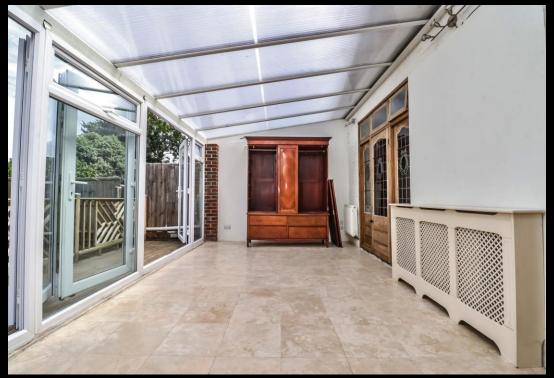

## £340,000 18 Magdalen Road, Portsmouth

This deceptively spacious semi detached property has a garage to its rear and is being offered with no forward chain! Located on Magdalen Road, the property provides a bright and airy living room with a large bay window, with a separate sizeable dining room and fitted kitchen that leads into a 21ft rear conservatory overlooking the garden. The first floor then provides a fitted four piece bathroom suite alongside three good sized double bedrooms. Additionally the property is double glazed and gas centrally heated, there is private side access to the garden, plus access to the garage via an entrance on Brunel Road. We highly recommend an internal viewing to appreciate the space and all that's on offer, so for further information or to arrange a time to view, please contact the Lawson Rose sales team today.