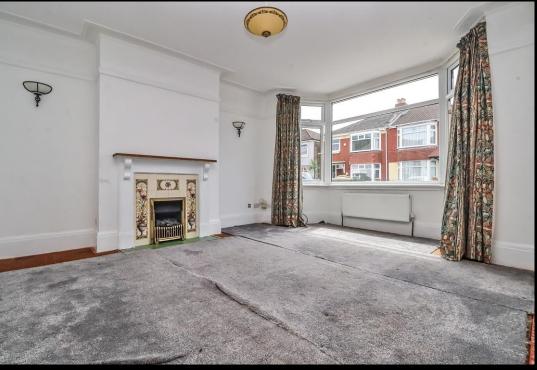

## £340,000 18 Magdalen Road, Portsmouth

This deceptively spacious semi detached property has a garage to its rear and is being offered with no forward chain! Located on Magdalen Road, the property provides a bright and airy living room with a large bay window, with a separate sizeable dining room and fitted kitchen that leads into a 21ft rear conservatory overlooking the garden. The first floor then provides a fitted four piece bathroom suite alongside three good sized double bedrooms. Additionally the property is double glazed and gas centrally heated, there is private side access to the garden, plus access to the garage via an entrance on Brunel Road. We highly recommend an internal viewing to appreciate the space and all that's on offer, so for further information or to arrange a time to view, please contact the Lawson Rose sales team today.