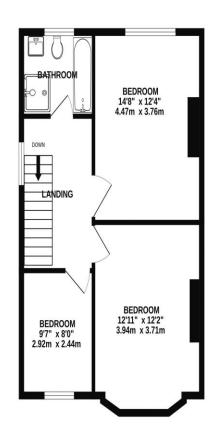

## LAWSON ROSE

**1ST FLOOR** 

Ist every attempt has been made to ensure the accuracy of the floorplan contained here, m of doors, windows, rooms and any other items are approximate and no responsibility is taken for any error. omission or mis-statement. This plan is for illustrative purposes only and should be used as such by any ospective purchaser. The services, systems and appliances shown have not been tested and no guarante as to their operability or efficiency can be given. Made with Metropix ©2023

## £340,000 18 Magdalen Road, Portsmouth

This deceptively spacious semi detached property has a garage to its rear and is being offered with no forward chain! Located on Magdalen Road, the property provides a bright and airy living room with a large bay window, with a separate sizeable dining room and fitted kitchen that leads into a 21ft rear conservatory overlooking the garden. The first floor then provides a fitted four piece bathroom suite alongside three good sized double bedrooms. Additionally the property is double glazed and gas centrally heated, there is private side access to the garden, plus access to the garage via an entrance on Brunel Road. We highly recommend an internal viewing to appreciate the space and all that's on offer, so for further information or to arrange a time to view, please contact the Lawson Rose sales team today.