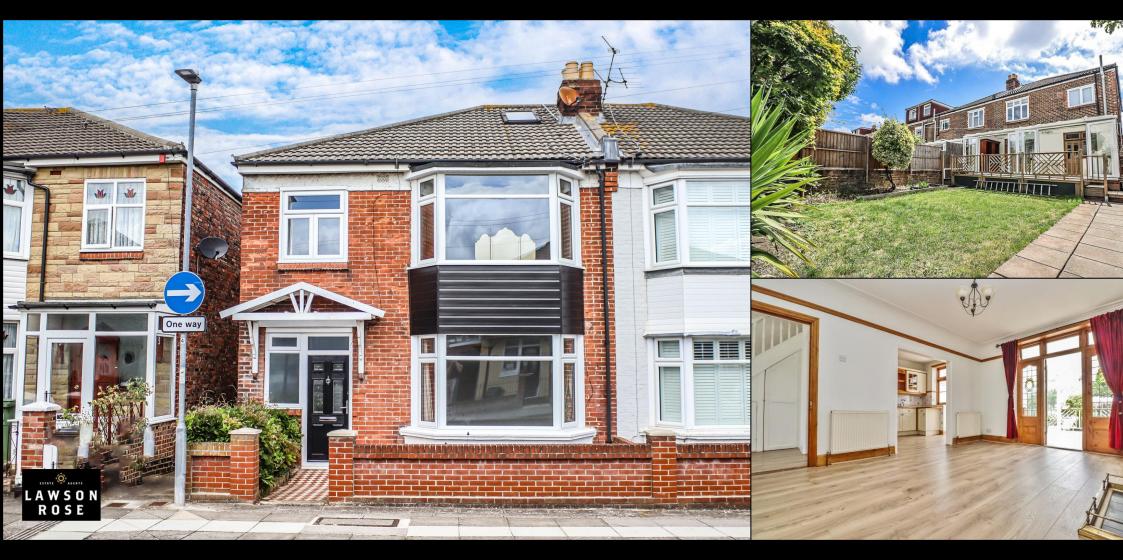

## **FOR SALE** £340,000

18 Magdalen Road, Portsmouth, PO2 9HS.

## £340,000 18 Magdalen Road, Portsmouth

This deceptively spacious semi detached property has a garage to its rear and is being offered with no forward chain! Located on Magdalen Road, the property provides a bright and airy living room with a large bay window, with a separate sizeable dining room and fitted kitchen that leads into a 21ft rear conservatory overlooking the garden. The first floor then provides a fitted four piece bathroom suite alongside three good sized double bedrooms. Additionally the property is double glazed and gas centrally heated, there is private side access to the garden, plus access to the garage via an entrance on Brunel Road. We highly recommend an internal viewing to appreciate the space and all that's on offer, so for further information or to arrange a time to view, please contact the Lawson Rose sales team today.