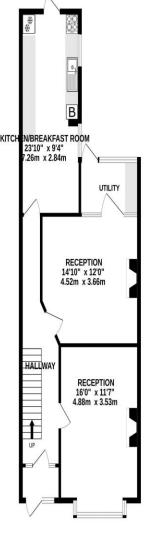

## **FOR SALE** Offers in the Region Of £425,000

36 Goldsmith Avenue, Southsea, PO4 8QT. ESTATE AGENTS

GROUND FLOOR

**1ST FLOOR** 

ŧ

t

2ND FLOOF

Whilst every attempt has been made to ensure the accuracy of the floorplan contained here, measurements of doors, windows, tooms and any other tienes are approximate and no responsibility is taken for any error, omission or mis-steament. This pain is of illustrative purposes only and should be used as such any any prospective purchaser. The services, systems and appliances shown have no theen tested and no guarantee as to their operability of efficiency can be given. Made with Metropic 2023.

## Offers in the Region Of £425,000 36 Goldsmith Avenue, Southsea

This impressive terraced home has accommodation set over three floors and has the huge benefit of a driveway for off road parking! Located on Goldsmith Avenue, this substantial family property provides two great sized living room, a separate utility room and a modern open plan kitchen/ breakfast room. The first floor then provides two great sized double bedrooms, a fitted bathroom suite and a spacious landing with staircase rising to the top floor where there is another fitted bathroom suite and the two remaining bedrooms. The home is full or original character and features, plus outside in the rear garden there is a handy store/ workshop with rear pedestrian access. Given all that's on offer, we highly recommend an internal viewing, so for further information or to arrange a time to view, please contact the Lawson Rose sales team today.