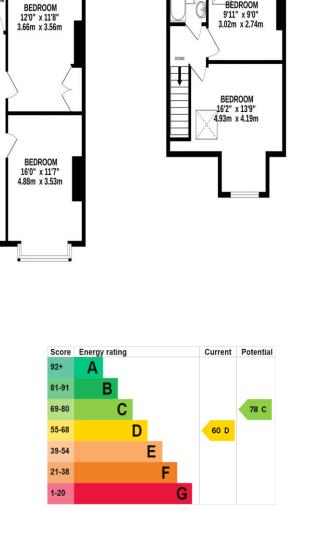

## **FOR SALE** Offers in the Region Of £425,000

36 Goldsmith Avenue, Southsea, PO4 8QT. ESTATE AGENTS

GROUND FLOOR

**1ST FLOOR** 

ŧ

t

2ND FLOOF

Whilst every attempt has been made to ensure the accuracy of the floorplan contained here, measurements of doors, windows, tooms and any other tienes are approximate and no responsibility is taken for any error, omission or mis-steament. This pain is of illustrative purposes only and should be used as such any any prospective purchaser. The services, systems and appliances shown have no theen tested and no guarantee as to their operability of efficiency can be given. Made with Metropic 2023.

## Offers in the Region Of £425,000 36 Goldsmith Avenue, Southsea

This impressive terraced home has accommodation set over three floors and has the huge benefit of a driveway for off road parking! Located on Goldsmith Avenue, this substantial family property provides two great sized living room, a separate utility room and a modern open plan kitchen/ breakfast room. The first floor then provides two great sized double bedrooms, a fitted bathroom suite and a spacious landing with staircase rising to the top floor where there is another fitted bathroom suite and the two remaining bedrooms. The home is full or original character and features, plus outside in the rear garden there is a handy store/ workshop with rear pedestrian access. Given all that's on offer, we highly recommend an internal viewing, so for further information or to arrange a time to view, please contact the Lawson Rose sales team today.