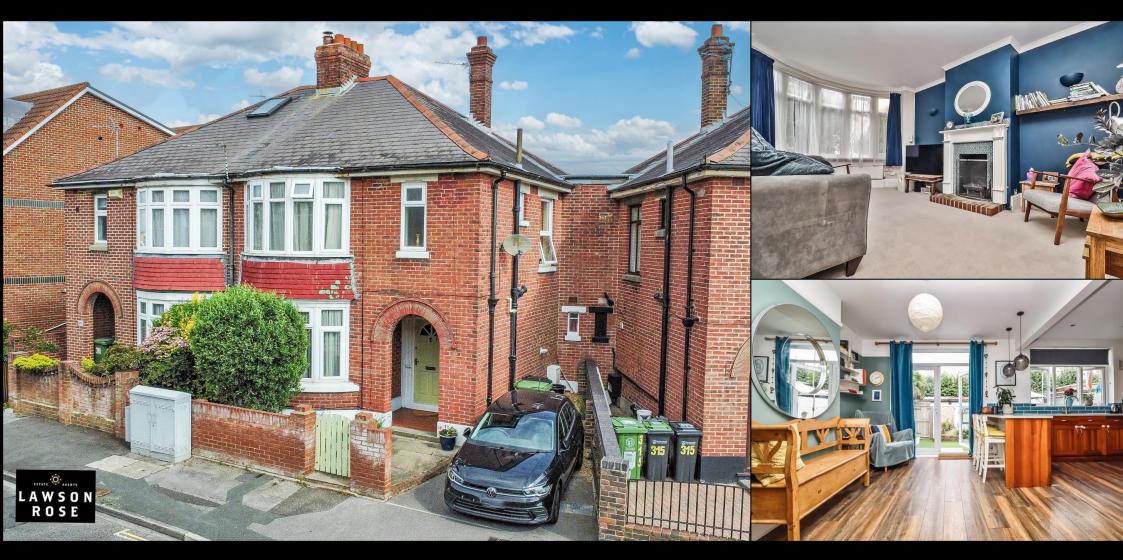

## £330,000 313 Powerscourt Road, Portsmouth

Off road parking & a garage! Situated on Powerscourt Road, this well presented, double bay & forecourt property has a multitude of benefits and could make for the ideal family home. Upon entering, off the impressive hallway is a spacious living room with large bay window, plus a beautifully presented, light and airy kitchen/

dining area with double doors opening into the rear garden. The first floor then provides three good sized double bedrooms, two od which have an array of built in

wardrobes, plus a fitted family bathroom suite. Additionally the house is double glazed and gas centrally heated, there is rear pedestrian access to the garden, plus the garage accessed via a private shared drive to the properties rear. We highly recommend an internal viewing to appreciate all the property has to offer, so for further information or to arrange a time to view, please contact the Lawson Rose sales team today.