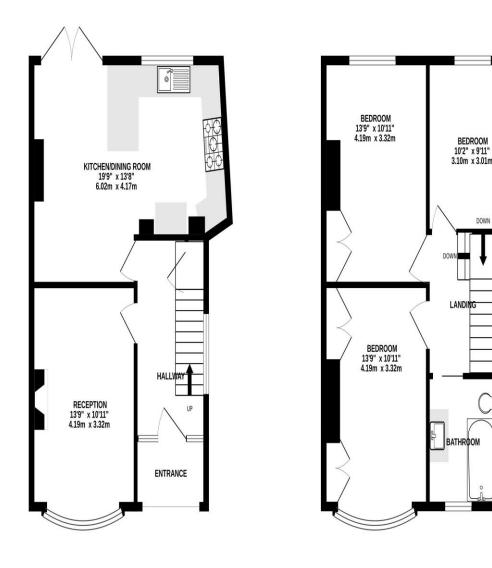

## **FOR SALE** £330,000

313 Powerscourt Road, Portsmouth, PO2 7JL. ESTATE AGENTS LAWSON ROSE BEDROOM

DOW

Whilst every attempt has been made to ensure the accuracy of the floorplan contained here, measi of doors, windows, rooms and any other items are approximate and no responsibility is taken for an omission or mis-statement. This plan is for illustrative purposes only and should be used as such prospective purchaser. The services, systems and appliances shown have not been tested and no quarantee as to their operability or efficiency can be given. Made with Metronix ©2023