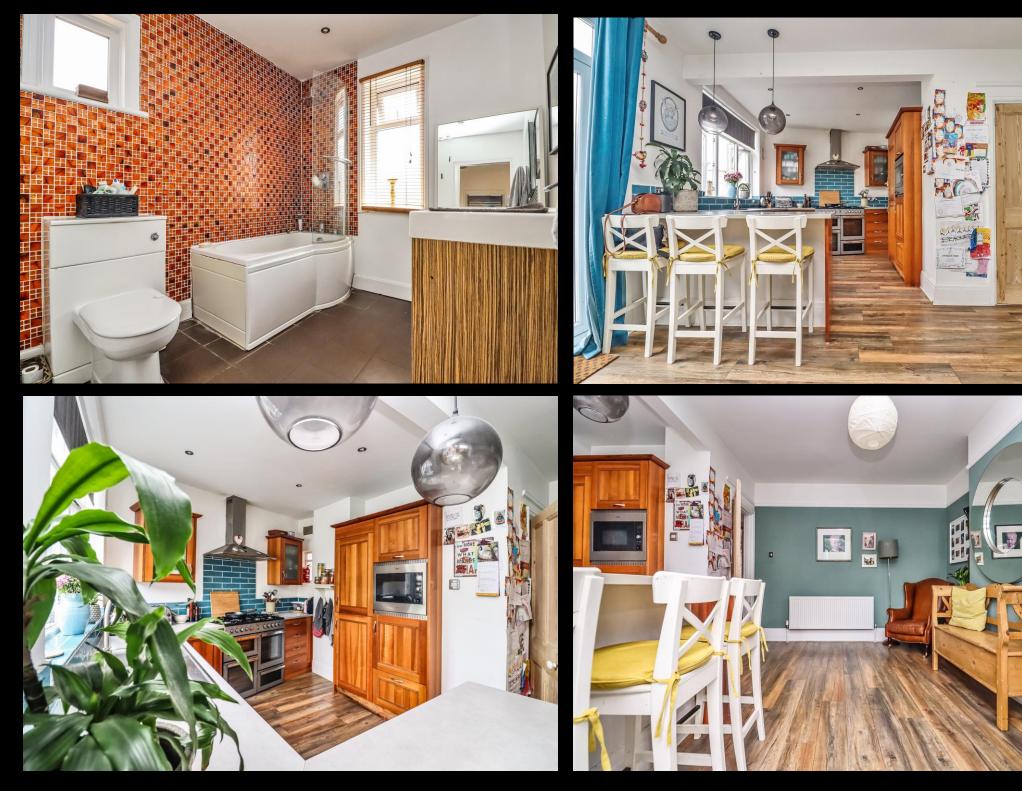

## £330,000 313 Powerscourt Road, Portsmouth

Off road parking & a garage! Situated on Powerscourt Road, this well presented, double bay & forecourt property has a multitude of benefits and could make for the ideal family home. Upon entering, off the impressive hallway is a spacious living room with large bay window, plus a beautifully presented, light and airy kitchen/

dining area with double doors opening into the rear garden. The first floor then provides three good sized double bedrooms, two od which have an array of built in

wardrobes, plus a fitted family bathroom suite. Additionally the house is double glazed and gas centrally heated, there is rear pedestrian access to the garden, plus the garage accessed via a private shared drive to the properties rear. We highly recommend an internal viewing to appreciate all the property has to offer, so for further information or to arrange a time to view, please contact the Lawson Rose sales team today.