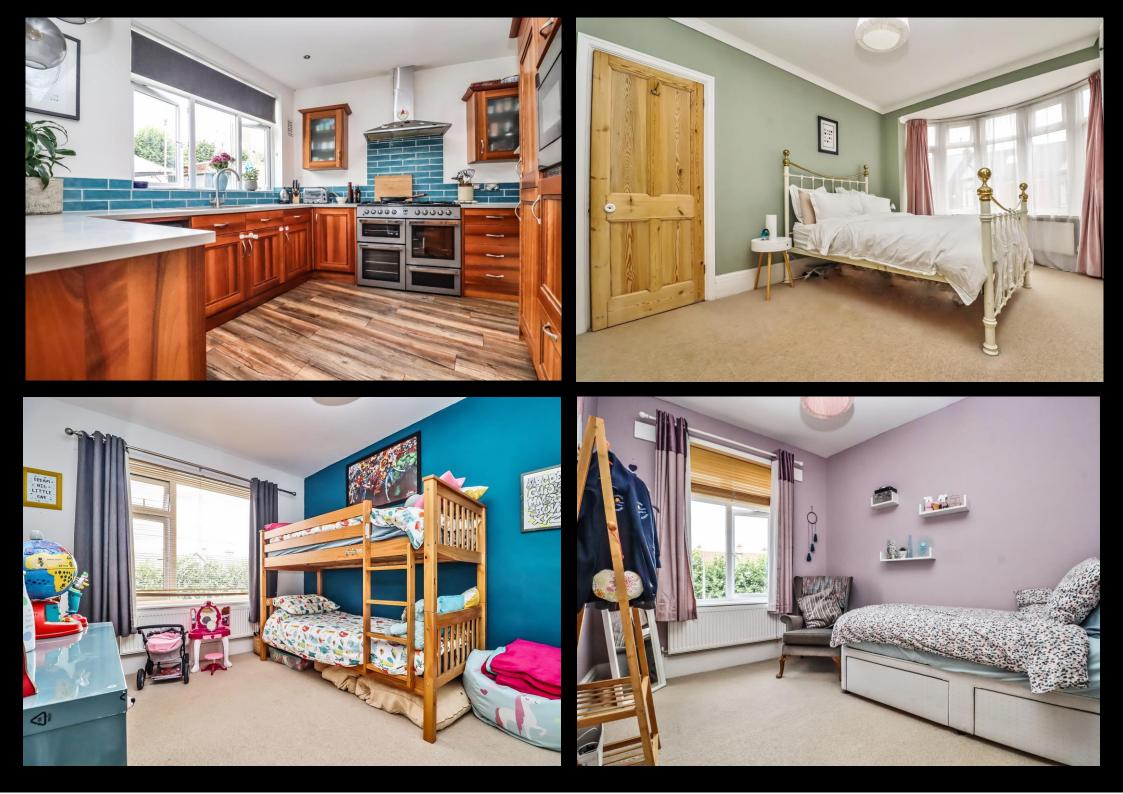

## £330,000 313 Powerscourt Road, Portsmouth

Off road parking & a garage! Situated on Powerscourt Road, this well presented, double bay & forecourt property has a multitude of benefits and could make for the ideal family home. Upon entering, off the impressive hallway is a spacious living room with large bay window, plus a beautifully presented, light and airy kitchen/

dining area with double doors opening into the rear garden. The first floor then provides three good sized double bedrooms, two od which have an array of built in

wardrobes, plus a fitted family bathroom suite. Additionally the house is double glazed and gas centrally heated, there is rear pedestrian access to the garden, plus the garage accessed via a private shared drive to the properties rear. We highly recommend an internal viewing to appreciate all the property has to offer, so for further information or to arrange a time to view, please contact the Lawson Rose sales team today.