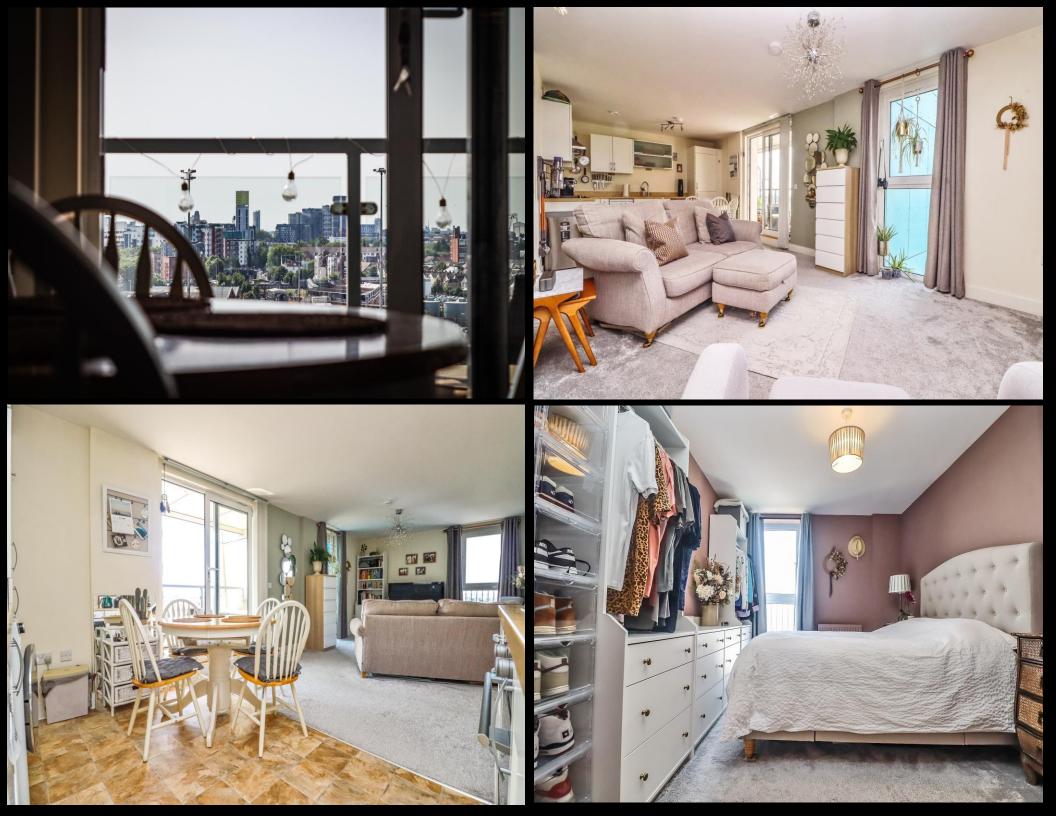

## **PROPERTY DESCRIPTION**

This stunning two bedroom apartment in the popular 'Vista' building has spectacular uninterrupted view across the city and out to Solent and Isle Of Wight. The modern and beautifully presented home provides two good sized bedrooms, one of which has built in wardrobes and a En-suite shower room. There is a modern fitted bathroom plus a stylish open plan kitchen/ living with sliding doors opening into the balcony. All rooms enjoy impressive views, but the private set back balcony will surly take some beating for one of the best residential views in Portsmouth. Additionally the apartment is double glazed, gas centrally heated, there is a large communal garden and a carpark with allocated residents and visitor parking. The buildings location means that local amenities and Fratton Station are moments away so we highly recommend an internal viewing at the earliest opportunity to avoid disappointment! For further information or to arrange a viewing, please contact one of the Lawson Rose sales team today.