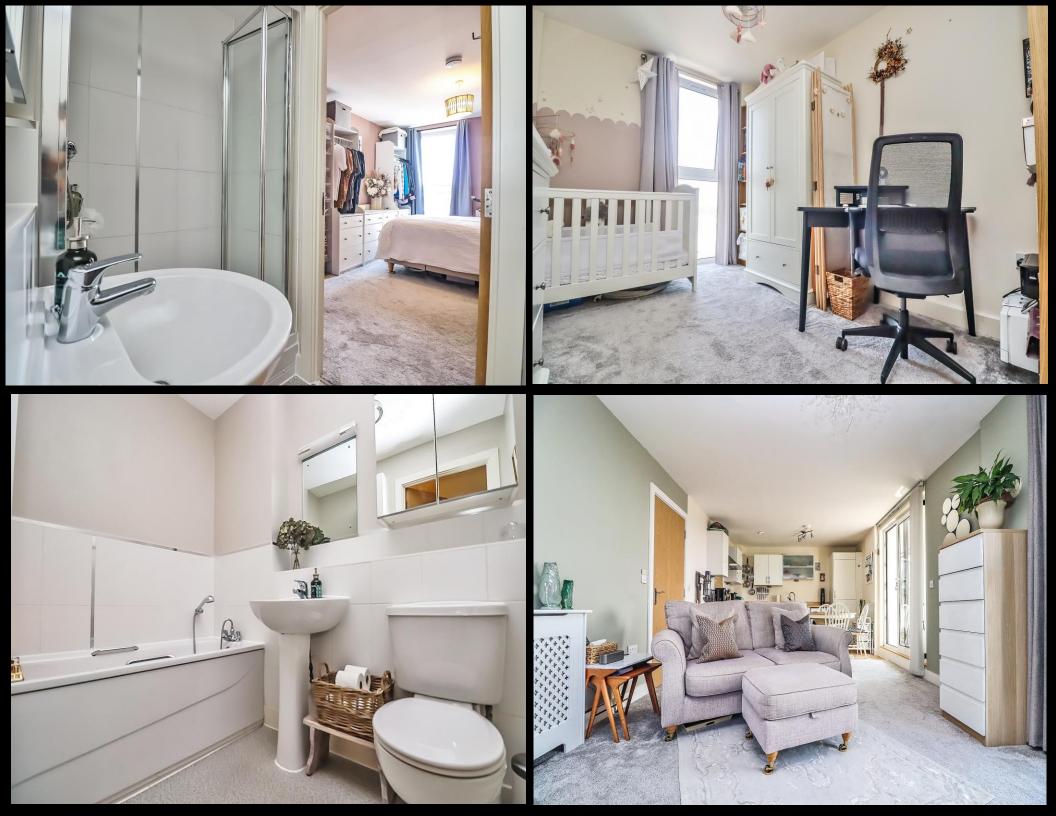

## **PROPERTY DESCRIPTION**

This stunning two bedroom apartment in the popular 'Vista' building has spectacular uninterrupted view across the city and out to Solent and Isle Of Wight. The modern and beautifully presented home provides two good sized bedrooms, one of which has built in wardrobes and a En-suite shower room. There is a modern fitted bathroom plus a stylish open plan kitchen/ living with sliding doors opening into the balcony. All rooms enjoy impressive views, but the private set back balcony will surly take some beating for one of the best residential views in Portsmouth. Additionally the apartment is double glazed, gas centrally heated, there is a large communal garden and a carpark with allocated residents and visitor parking. The buildings location means that local amenities and Fratton Station are moments away so we highly recommend an internal viewing at the earliest opportunity to avoid disappointment! For further information or to arrange a viewing, please contact one of the Lawson Rose sales team today.