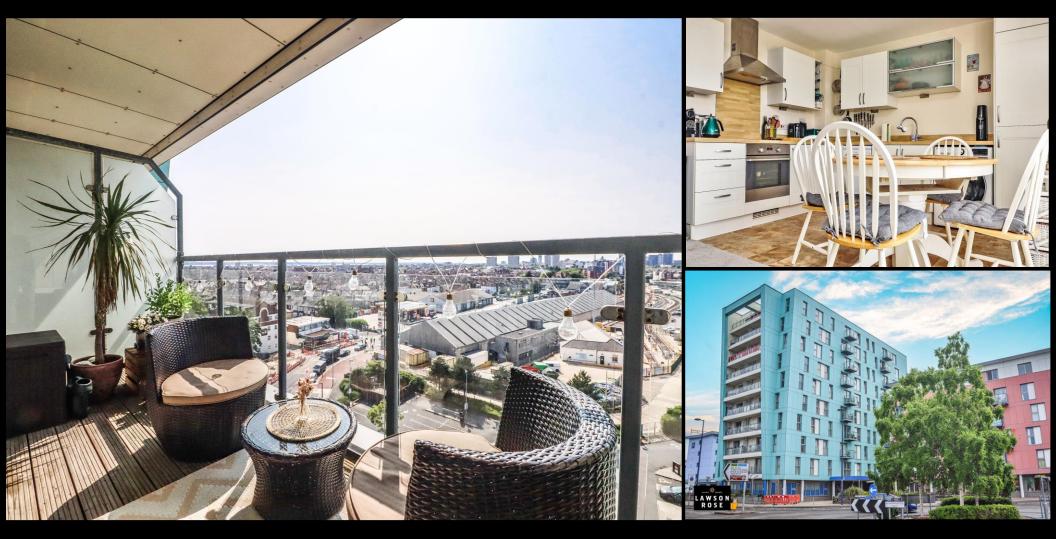

## **PROPERTY DESCRIPTION**

This stunning two bedroom apartment in the popular 'Vista' building has spectacular uninterrupted view across the city and out to Solent and Isle Of Wight. The modern and beautifully presented home provides two good sized bedrooms, one of which has built in wardrobes and a En-suite shower room. There is a modern fitted bathroom plus a stylish open plan kitchen/ living with sliding doors opening into the balcony. All rooms enjoy impressive views, but the private set back balcony will surly take some beating for one of the best residential views in Portsmouth. Additionally the apartment is double glazed, gas centrally heated, there is a large communal garden and a carpark with allocated residents and visitor parking. The buildings location means that local amenities and Fratton Station are moments away so we highly recommend an internal viewing at the earliest opportunity to avoid disappointment! For further information or to arrange a viewing, please contact one of the Lawson Rose sales team today.