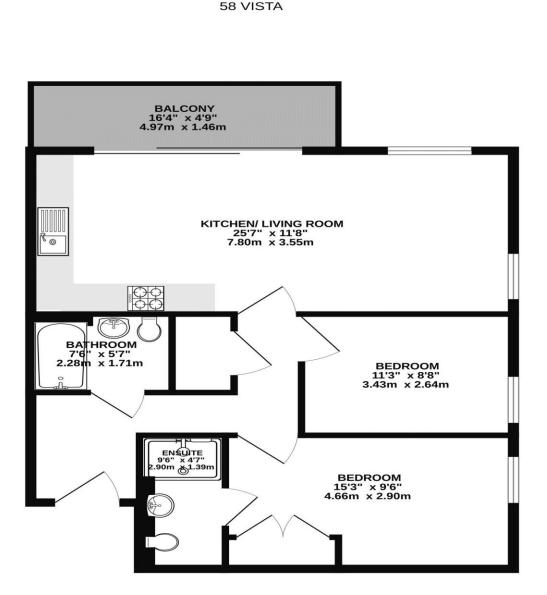

## **PROPERTY DESCRIPTION**

This stunning two bedroom apartment in the popular 'Vista' building has spectacular uninterrupted view across the city and out to Solent and Isle Of Wight. The modern and beautifully presented home provides two good sized bedrooms, one of which has built in wardrobes and a En-suite shower room. There is a modern fitted bathroom plus a stylish open plan kitchen/ living with sliding doors opening into the balcony. All rooms enjoy impressive views, but the private set back balcony will surly take some beating for one of the best residential views in Portsmouth. Additionally the apartment is double glazed, gas centrally heated, there is a large communal garden and a carpark with allocated residents and visitor parking. The buildings location means that local amenities and Fratton Station are moments away so we highly recommend an internal viewing at the earliest opportunity to avoid disappointment! For further information or to arrange a viewing, please contact one of the Lawson Rose sales team today.