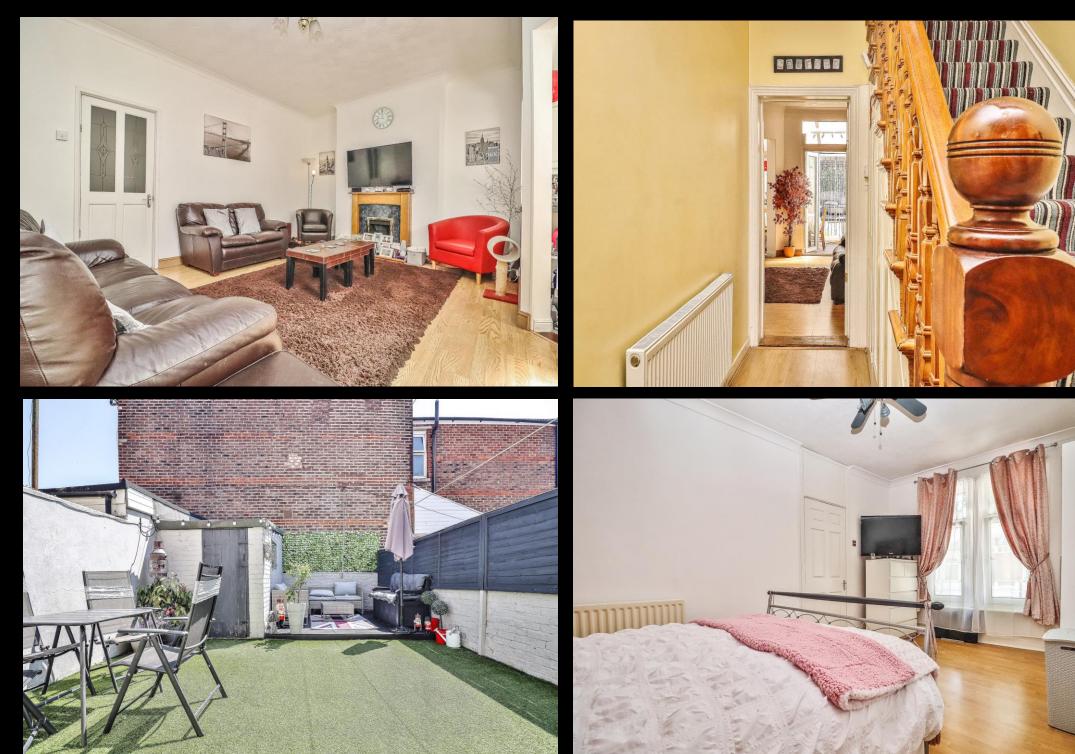

## £375,000 49 Frensham Road, Southsea

This substantial mid terraced, bay & forecourt property has accommodation set over three floors and could make for an ideal family home. Located on the popular tree lined Frensham Road, the layout comprises; a spacious lounge with large bay window and an open plan kitchen/ dining area with double doors opening out into the enclosed rear garden. The first floor has three good sized double bedrooms plus the fitted bathroom suite, with a staircase rising to the top floor which provides a versatile loft space, complete with Velux windows and an En-suite shower room. Additionally, the home is majority double glazed and gas centrally heated, therefore we highly advise an internal viewing to appreciate all that's on offer. For further information or to arrange a time to view, please