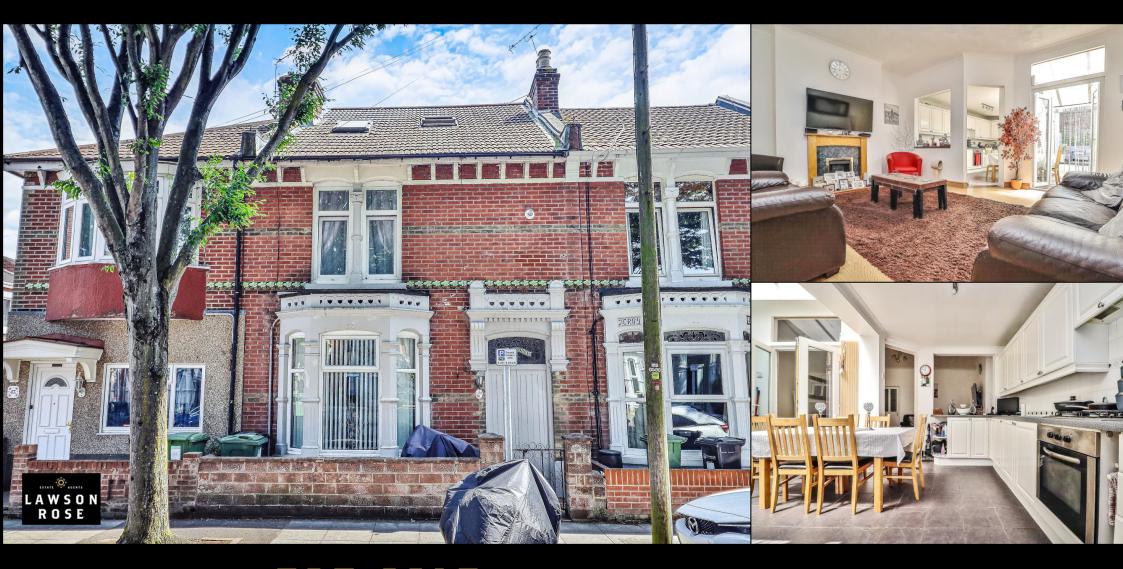

## FOR SALE

**£375,000**49 Frensham Road,

Southsea, PO4 8AE.

LAWSON ROSE GROUND FLOOR 1ST FLOOR 2ND FLOOR

Whilst every attempt has been made to ensure the accuracy of the floorplan contained here, measurements of doors, windows, rooms and any other items are approximate and no responsibility is taken for any error, omission or mis-stainment. This plan is the "illustrative purposes only and should be used as such by any prospective purchaser. The services, systems and appliances shown have not been tested and no guarantee as to their operability or efficiency can be given.

## £375,000 49 Frensham Road, Southsea

This substantial mid terraced, bay & forecourt property has accommodation set over three floors and could make for an ideal family home. Located on the popular tree lined Frensham Road, the layout comprises; a spacious lounge with large bay window and an open plan kitchen/ dining area with double doors opening out into the enclosed rear garden. The first floor has three good sized double bedrooms plus the fitted bathroom suite, with a staircase rising to the top floor which provides a versatile loft space, complete with Velux windows and an En-suite shower room. Additionally, the home is majority double glazed and gas centrally heated, therefore we highly advise an internal viewing to appreciate all that's on offer. For further information or to arrange a time to view, please