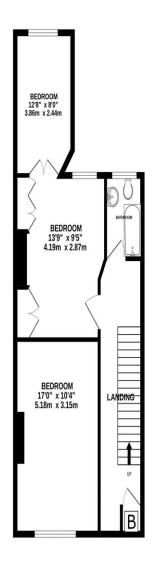

## FOR SALE

**£375,000**49 Frensham Road,

Southsea, PO4 8AE.

LAWSON ROSE GROUND FLOOR 1ST FLOOR 2ND FLOOR

Whilst every attempt has been made to ensure the accuracy of the floorplan contained here, measurements of doors, windows, rooms and any other items are approximate and no responsibility is taken for any error, omission or mis-stainment. This plan is the "illustrative purposes only and should be used as such by any prospective purchaser. The services, systems and appliances shown have not been tested and no guarantee as to their operability or efficiency can be given.

## £375,000 49 Frensham Road, Southsea

This substantial mid terraced, bay & forecourt property has accommodation set over three floors and could make for an ideal family home. Located on the popular tree lined Frensham Road, the layout comprises; a spacious lounge with large bay window and an open plan kitchen/ dining area with double doors opening out into the enclosed rear garden. The first floor has three good sized double bedrooms plus the fitted bathroom suite, with a staircase rising to the top floor which provides a versatile loft space, complete with Velux windows and an En-suite shower room. Additionally, the home is majority double glazed and gas centrally heated, therefore we highly advise an internal viewing to appreciate all that's on offer. For further information or to arrange a time to view, please