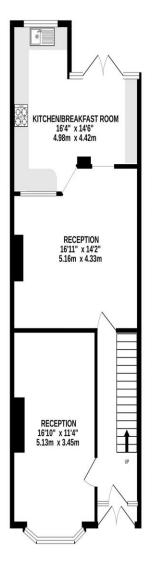

## FOR SALE

**£375,000**49 Frensham Road,

Southsea, PO4 8AE.

LAWSON ROSE GROUND FLOOR 1ST FLOOR 2ND FLOOR

Whilst every attempt has been made to ensure the accuracy of the floorplan contained here, measurements of doors, windows, rooms and any other items are approximate and no responsibility is taken for any error, omission or mis-stainment. This plan is the "illustrative purposes only and should be used as such by any prospective purchaser. The services, systems and appliances shown have not been tested and no guarantee as to their operability or efficiency can be given.

## £375,000 49 Frensham Road, Southsea

This substantial mid terraced, bay & forecourt property has accommodation set over three floors and could make for an ideal family home. Located on the popular tree lined Frensham Road, the layout comprises; a spacious lounge with large bay window and an open plan kitchen/ dining area with double doors opening out into the enclosed rear garden. The first floor has three good sized double bedrooms plus the fitted bathroom suite, with a staircase rising to the top floor which provides a versatile loft space, complete with Velux windows and an En-suite shower room. Additionally, the home is majority double glazed and gas centrally heated, therefore we highly advise an internal viewing to appreciate all that's on offer. For further information or to arrange a time to view, please