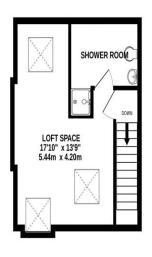

## FOR SALE

**£375,000**49 Frensham Road,

Southsea, PO4 8AE.

LAWSON ROSE GROUND FLOOR 1ST FLOOR 2ND FLOOR

Whilst every attempt has been made to ensure the accuracy of the floorplan contained here, measurements of doors, windows, rooms and any other items are approximate and no responsibility is taken for any error, omission or mis-stainment. This plan is the "illustrative purposes only and should be used as such by any prospective purchaser. The services, systems and appliances shown have not been tested and no guarantee as to their operability or efficiency can be given.

## £375,000 49 Frensham Road, Southsea

This substantial mid terraced, bay & forecourt property has accommodation set over three floors and could make for an ideal family home. Located on the popular tree lined Frensham Road, the layout comprises; a spacious lounge with large bay window and an open plan kitchen/ dining area with double doors opening out into the enclosed rear garden. The first floor has three good sized double bedrooms plus the fitted bathroom suite, with a staircase rising to the top floor which provides a versatile loft space, complete with Velux windows and an En-suite shower room. Additionally, the home is majority double glazed and gas centrally heated, therefore we highly advise an internal viewing to appreciate all that's on offer. For further information or to arrange a time to view, please