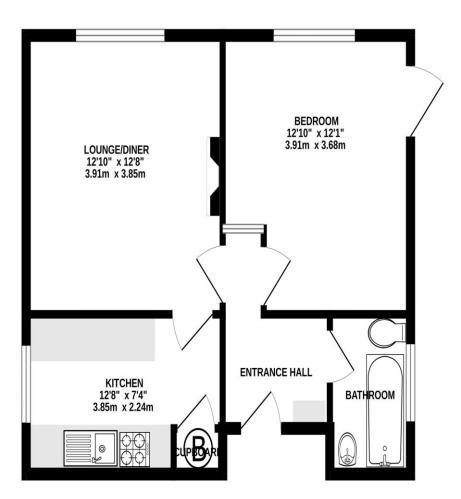

### FLAT 4, CHESTERFIELD HOUSE 481 sq.ft. (44.7 sq.m.) approx.

TOTAL FLOOR AREA: 481 sq.th. (44.7 sq.m.) approx. Whist every attempt has been made to ensure the accuracy of the foroption contained here, measurement doors, windows, consols, consol and any of the terms are approximate, and or consolibility is statement. This pan is for illustrate purposes only and should be used as such by any prospective purchase. The services, systems and approximate hand approxes only mark should be used as in the approximate as to the interest and no guarante as to their openalitity of efficiency can be given. Made with Mergins (2020)