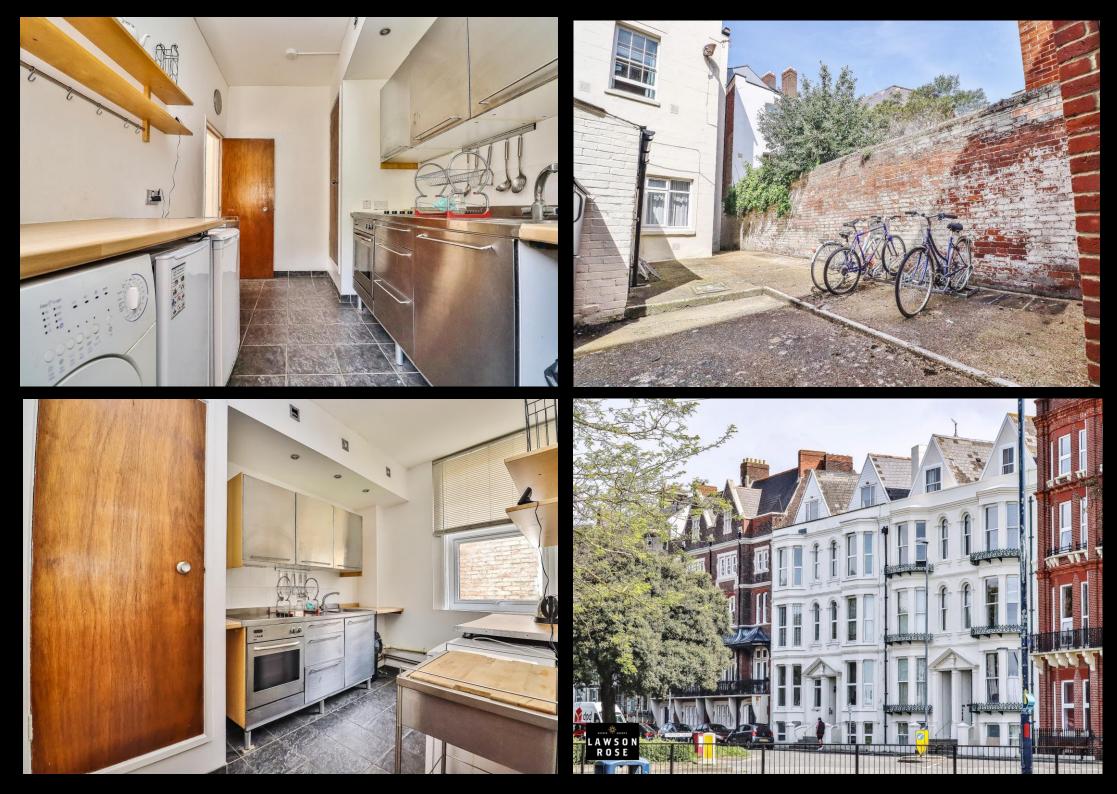

## £165,000 4 Chesterfield House Western Parade, Southsea

No forward chain! This charming one bedroom apartment is within the impressive Chestefield House, Western Parade, moments from the seafront & Promenade. Potentially an ideal first time or investment opportunity, the first floor flat provides a modern fitted bathroom suite, large double bedroom and a bright and airy living space, with the fitted kitchen alongside. The property has high ceilings and charming original sash windows, whilst to the rear of the building there is communal washing lines, bin & bike storage. Given the properties location we highly recommend an internal viewing. For further information or to arrange a time to view, please contact the Lawson Rose sales office on 02392 367779.