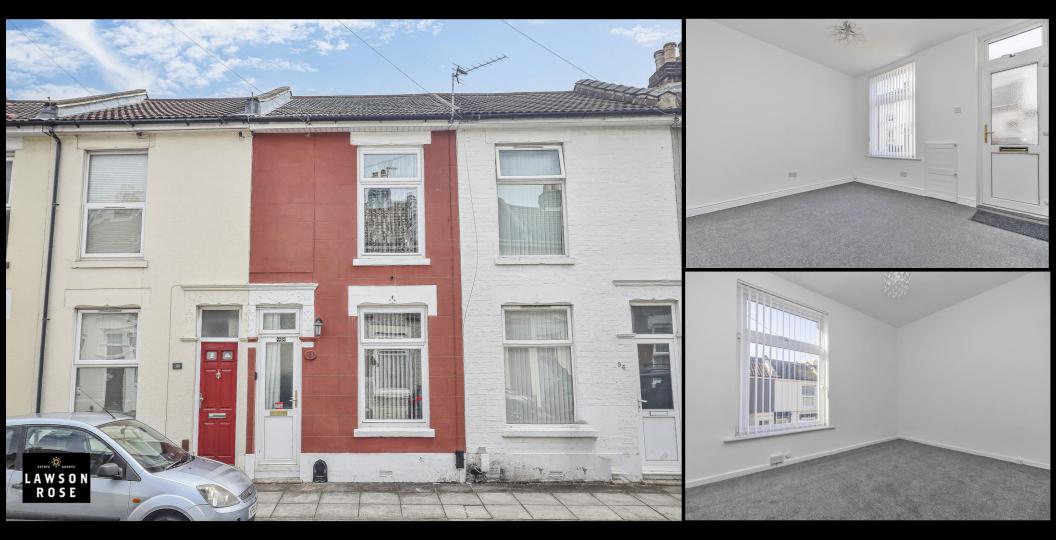

## **PROPERTY DESCRIPTION**

Offered with no forward chain, this two bedroom terrace property in the popular Londesborough Road could make for an ideal first time or perhaps investment purchase. Not far from Fratton Station and local amenities, the property provides a sitting room and open plan kitchen/dining area with a side handy lean-too and a downstairs shower room. The first floor then provides two good sized double bedrooms. Outside is a large rear shed/workshop that is used to house a hot tub. For further information or to enquire on viewing arrangements, please contact the Lawson Rose sales team on 02392 367779, option 1.