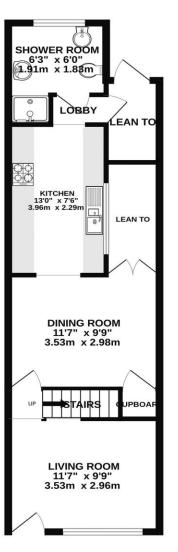

02392 367 779 - contactus@lawsonrose.com 131 Winter Road, Southsea, P04 8DS

BEDROOM 2 11'7" × 9'11" 3.53m × 3.02m

1ST FLOOR

Please note that none of the services or appliances have been tested by Lawson Rose Estate Agents.