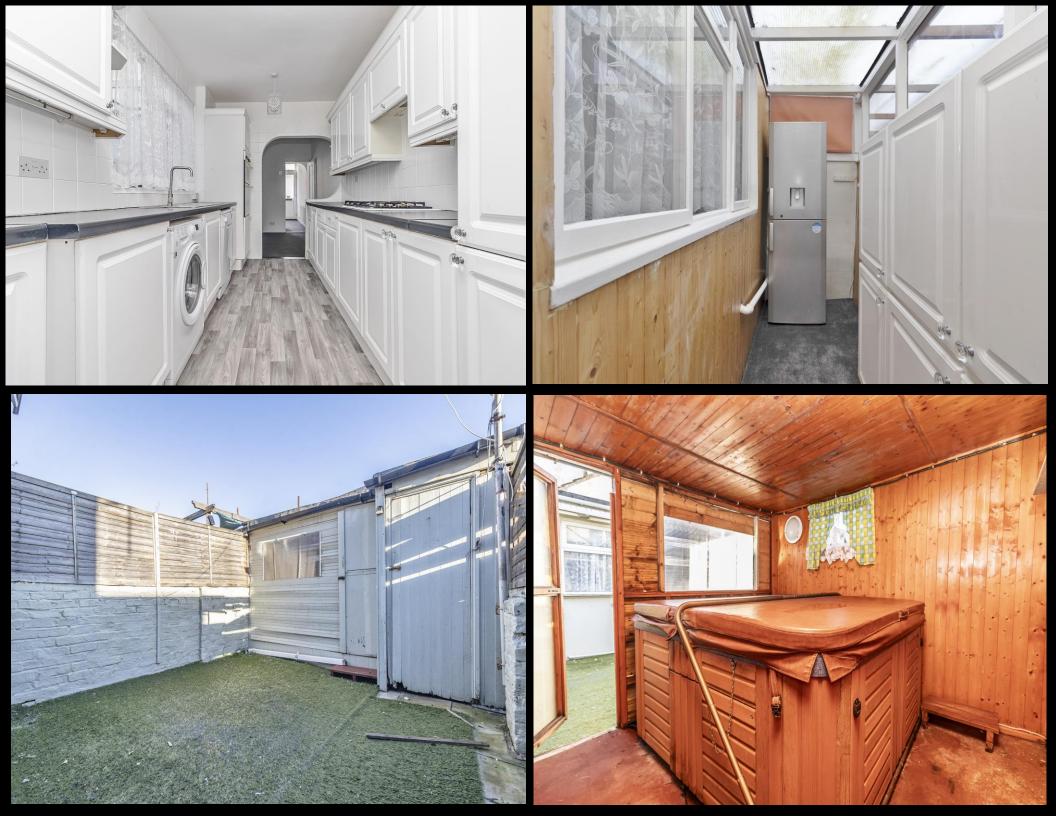

## **PROPERTY DESCRIPTION**

Offered with no forward chain, this two bedroom terrace property in the popular Londesborough Road could make for an ideal first time or perhaps investment purchase. Not far from Fratton Station and local amenities, the property provides a sitting room and open plan kitchen/dining area with a side handy lean-too and a downstairs shower room. The first floor then provides two good sized double bedrooms. Outside is a large rear shed/workshop that is used to house a hot tub. For further information or to enquire on viewing arrangements, please contact the Lawson Rose sales team on 02392 367779, option 1.