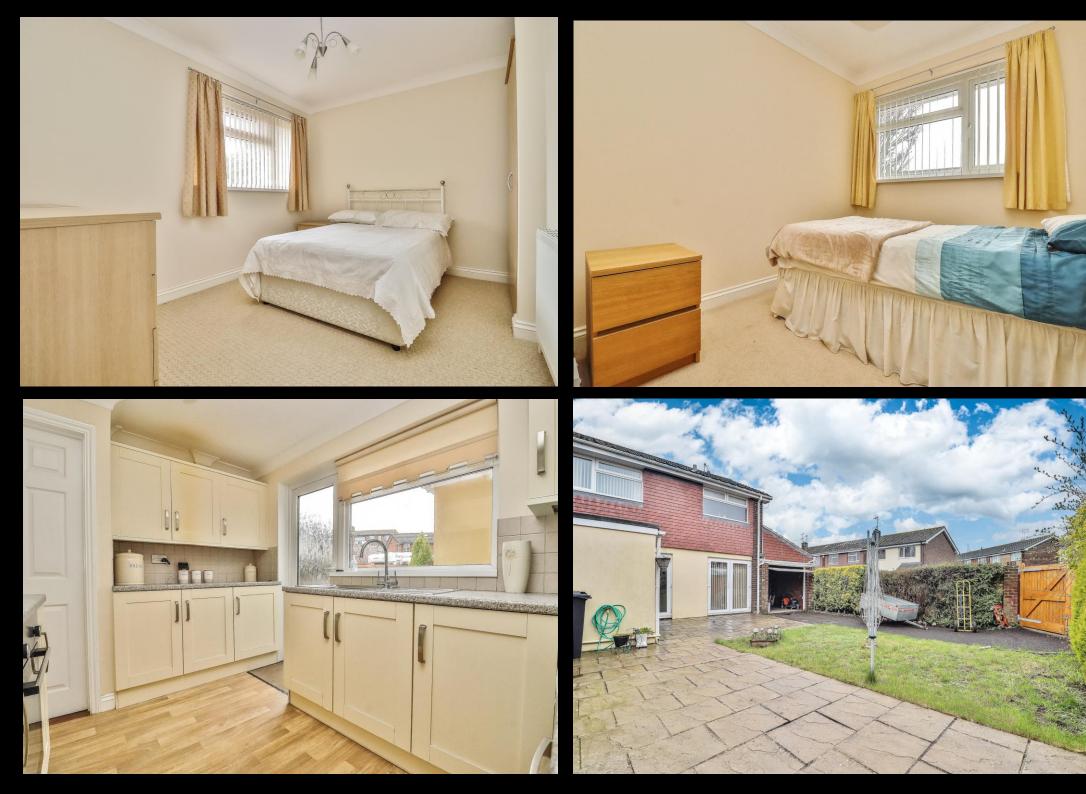

## £350,000 1 Seaway Crescent, Southsea

This sizable end of terrace plot in a quiet cul-de-sac could make for an ideal family home and has boats a host of appealing features. Situated on the rarely available Seaway Crescent, this well-loved property is being offered with no forward chain. When entering, off the hallway is a spacious open living room that leads round to dining area with sliding rear doors overlooking the garden. There is a fitted kitchen, plus an outside W.C and separate utility area. The first floor then provides three good sized bedrooms, plus a modern

fitted bathroom suite. Additionally the property is double glazed and gas centrally heated, plus the large rear garden provides two gated driveways giving ample off road parking, plus access to the large garage with power & light. Given all