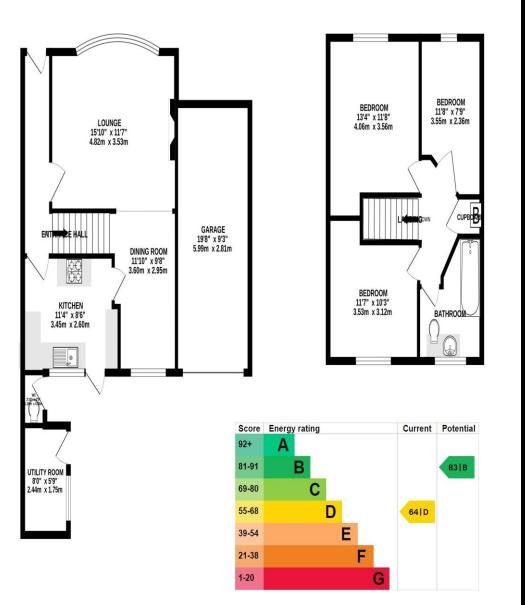

## **FOR SALE** £350,000

1 Seaway Crescent, Southsea, PO4 8LL.

Whilst every attempt has been made to ensure the accuracy of the floorpian contained here, measurements of doors, windows, rooms and any other letting are appropriate and no responsibility is taken for any error, omission on mis-statement. This pain is for listicative purposes only and should be used as such any prospective purchaser. This easi is for listicative purpose only and should be used as such any prospective purchaser. This repains for listicative purpose only and should be used as such any prospective purchaser. This repains for listicative purpose only and should be used as such any more purposed on their operativity or efficiency can be given. More with Metropic (2023)

## £350,000 1 Seaway Crescent, Southsea

This sizable end of terrace plot in a quiet cul-de-sac could make for an ideal family home and has boats a host of appealing features. Situated on the rarely available Seaway Crescent, this well-loved property is being offered with no forward chain. When entering, off the hallway is a spacious open living room that leads round to dining area with sliding rear doors overlooking the garden. There is a fitted kitchen, plus an outside W.C and separate utility area. The first floor then provides three good sized bedrooms, plus a modern

fitted bathroom suite. Additionally the property is double glazed and gas centrally heated, plus the large rear garden provides two gated driveways giving ample off road parking, plus access to the large garage with power & light. Given all