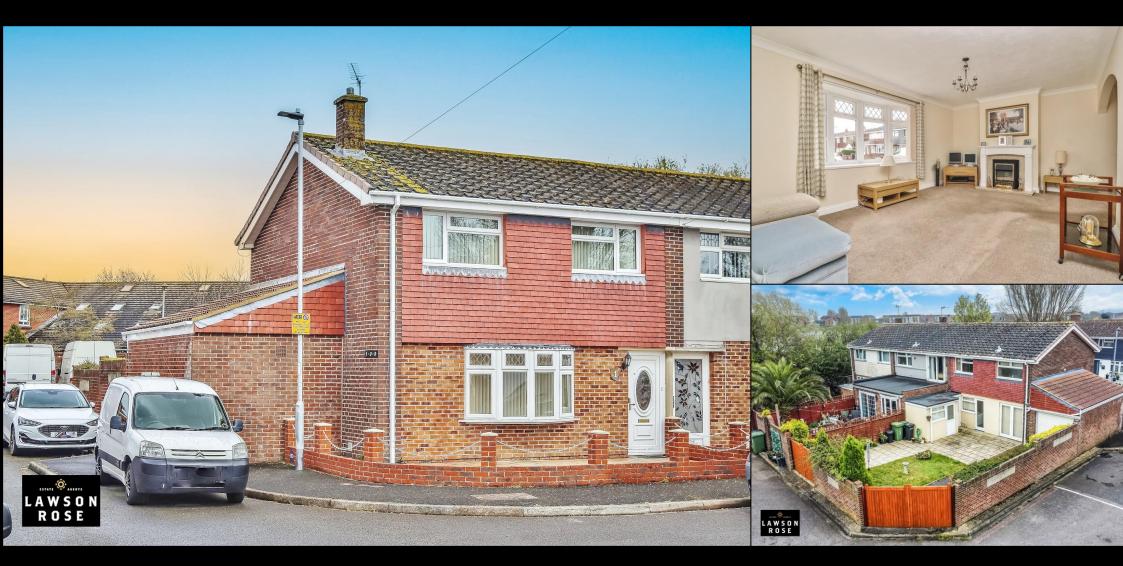

## £350,000 1 Seaway Crescent, Southsea

This sizable end of terrace plot in a quiet cul-de-sac could make for an ideal family home and has boats a host of appealing features. Situated on the rarely available Seaway Crescent, this well-loved property is being offered with no forward chain. When entering, off the hallway is a spacious open living room that leads round to dining area with sliding rear doors overlooking the garden. There is a fitted kitchen, plus an outside W.C and separate utility area. The first floor then provides three good sized bedrooms, plus a modern

fitted bathroom suite. Additionally the property is double glazed and gas centrally heated, plus the large rear garden provides two gated driveways giving ample off road parking, plus access to the large garage with power & light. Given all