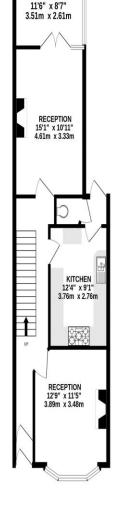

## Offers in Excess of £310,000 37 Devonshire Avenue, Southsea

This three bedroom, double bay & forecourt property on the requested Devonshire Avenue in Southsea is being offered with no forward chain! The sizable family home offers two separate reception rooms, along with a fitted kitchen, downstairs W.C plus a rear conservatory with double doors opening out into the enclosed rear garden. There is a great sized cellar, currently used for storage, plus the first floor then provides three good sized double bedrooms, plus a fitted bathroom suite. Additionally the property is double glazed and gas centrally heated, plus its being offered with no chain. We highly recommend an internal viewing to appreciate the space the property offers, so for further information or to arrange a time to view, please contact the Lawson Rose sales office on 02392 367779.