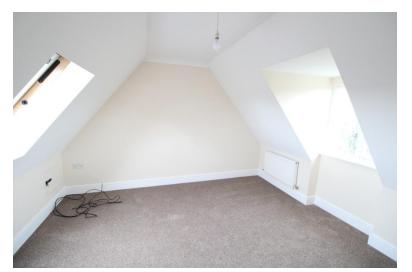

### **BEDROOM THREE**

10' 7" x 10' 2" (3.23m x 3.1m) UPVC double glazed window to the rear, Velux window, 1 x radiator, fitted carpet.

#### **BEDROOM FOUR**

10' 2" x 9' 9" (3.1m x 2.97m) UPVC double glazed window to the front, Velux window, 1 x radiator, fitted carpet.

GARDEN

laid to lawn, patio area,