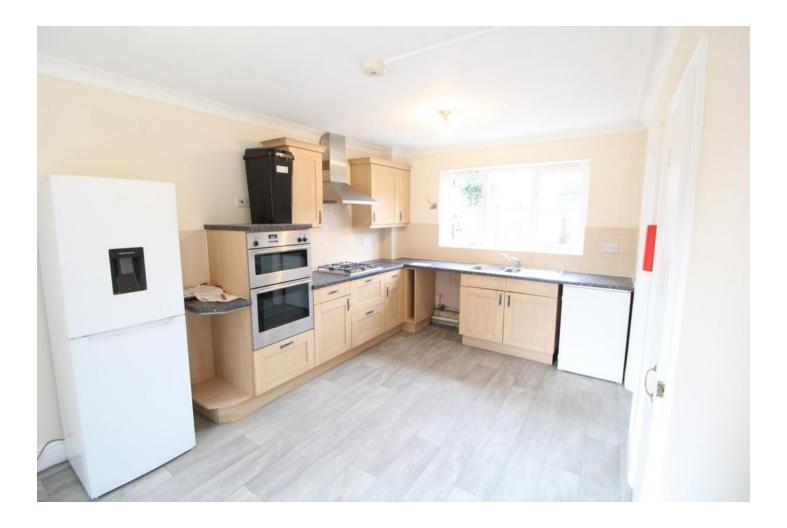

#### KITCHEN/DINER

15' 9" x 9' 8" (4.8m x 2.95m) UPVC double glazed window to the rear, eye level and base units with over worktop, inset stainless steel sink, integrated

oven/ hob, extractor fan, microwave, freestanding fridge/ freezer, under counter fridge, washing machine, dining room table, chairs, vinyl flooring.