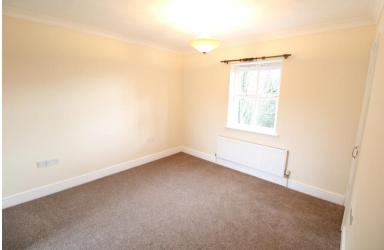

#### **BEDROOM TWO**

UPVC double glazed window to the rear, 1 x radiator, fitted carpet.