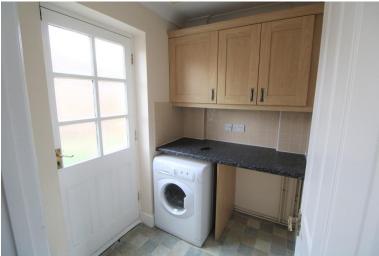

# UTILITY ROOM

6' 4" x 4' 7" (1.93m x 1.4m) Half glassed back door leading to rear garden, eye level and base units with over worktops, washing machine, 1 x radiator, vinyl flooring.