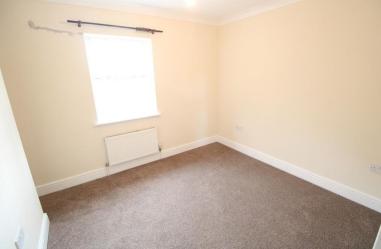

### **BEDROOM THREE**

10' 7" x 10' 2" (3.23m x 3.1m) UPVC double glazed window to the rear, Velux window, 1 x radiator, fitted carpet.

#### **BEDROOM FOUR**

10' 2" x 9' 9" (3.1m x 2.97m) UPVC double glazed window to the front, Velux window, 1 x radiator, fitted carpet.

GARDEN

laid to lawn, patio area,