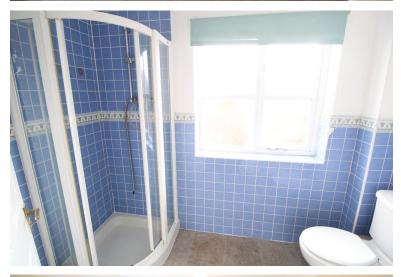

#### BATHROOM

UPVC double glazed window to the rear, bath with over shower, low level wc, hand wash basin, towel rail, vinyl flooring.