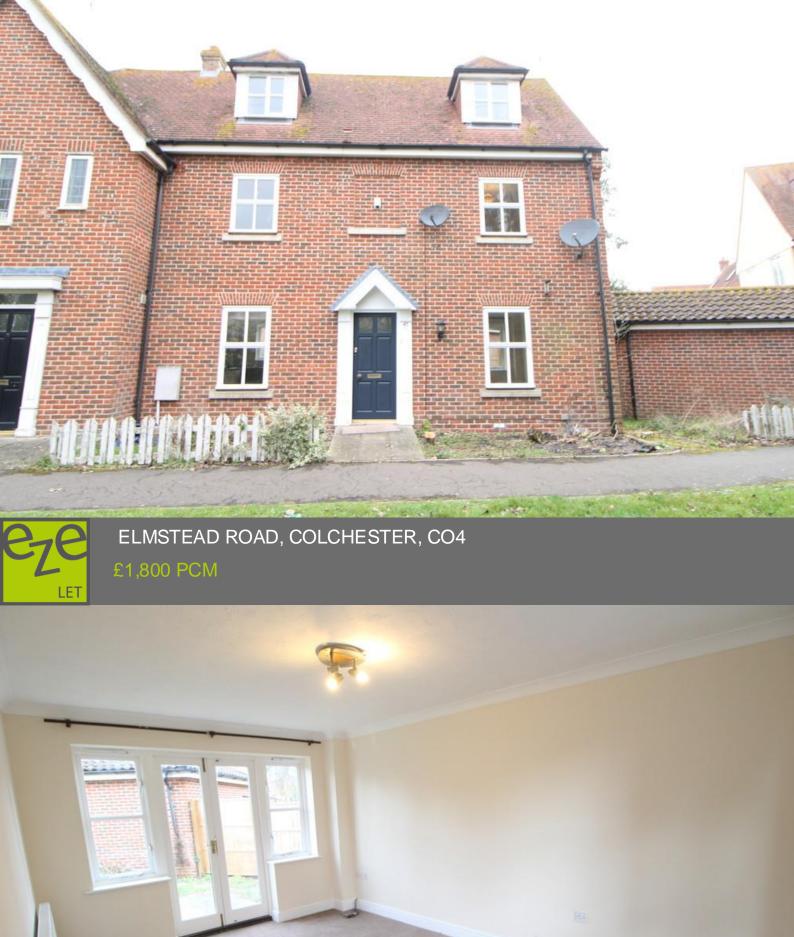

Ezelet are delighted to offer this four bedroom semidetached house , located with walking distance to the University of Essex and Tesco superstore. The property comprises of three double bedrooms and one single bedroom, bathroom, en suite , spacious kitchen/diner and a good sized lounge. Further benefitting from a garden to the rear and gas central heating. This property is offered unfurnished and is available from the 9<sup>th</sup> July 2024. further benefitting from having an allocated parking space for one vehicle. An early viewing is advised to appreciate the property to offer. There will be an extra £25.00 on top of the rent for a pet.

# LIVING ROOM

15' 9" x 10' 6" (4.8m x 3.2m) UPVC double glazed patio doors to rear, UPVC double glazed window to the front, 1 x radiator, fitted carpet.