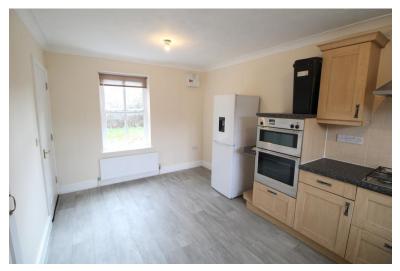

#### KITCHEN/DINER

15' 9" x 9' 8" (4.8m x 2.95m) UPVC double glazed window to the rear, eye level and base units with over worktop, inset stainless steel sink, integrated

oven/ hob, extractor fan, microwave, freestanding fridge/ freezer, under counter fridge, washing machine, dining room table, chairs, vinyl flooring.