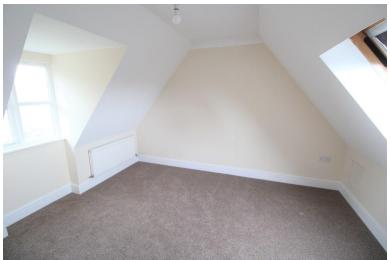

### **BEDROOM THREE**

10' 7" x 10' 2" (3.23m x 3.1m) UPVC double glazed window to the rear, Velux window, 1 x radiator, fitted carpet.

#### **BEDROOM FOUR**

10' 2" x 9' 9" (3.1m x 2.97m) UPVC double glazed window to the front, Velux window, 1 x radiator, fitted carpet.

GARDEN

laid to lawn, patio area,