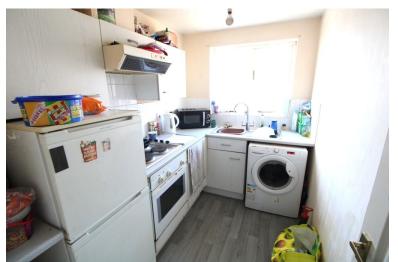

#### **KITCHEN**

8' 9" x 5' 9" (2.67m x 1.75m) Window to rear, eye level and base units with over worktop, inset stainless steel sink, extractor fan, space for Washing machine, space for Fridge/freezer, vinyl flooring.