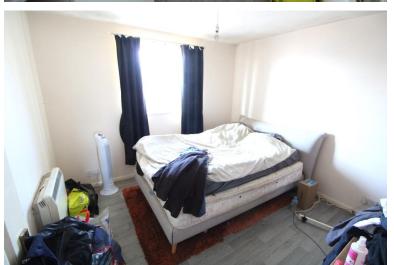

#### **BEDROOM**

10' 2"  $\times$  10' 1" (3.1m  $\times$  3.07m) Window to the rear, double fitted wardrobe, electric heater, vinyl flooring.