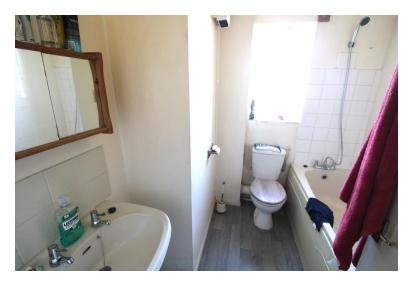

### BATHROOM

Window to the side, bath with mixer tap shower, low level wc, hand wash basin, vinyl flooring.