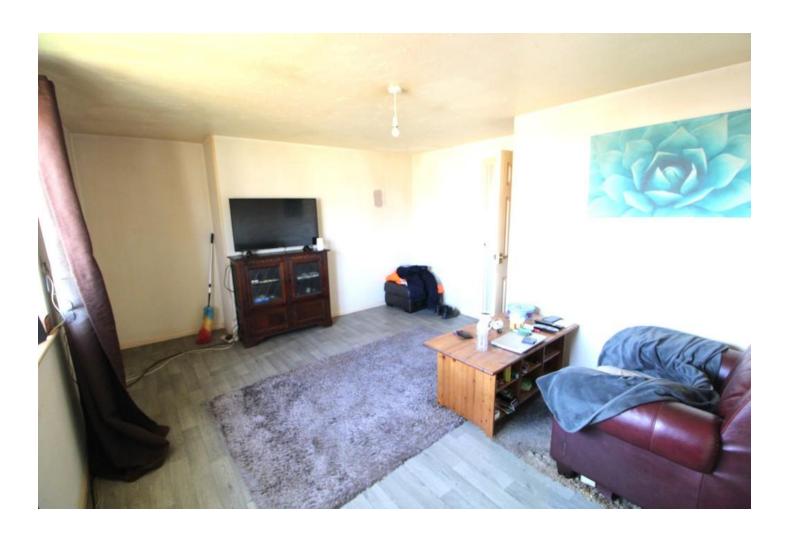

### LIVING ROOM

12' 7"  $\times$  14' 5" (3.84m  $\times$  4.39m) Window to the front, electric heater, vinyl flooring.