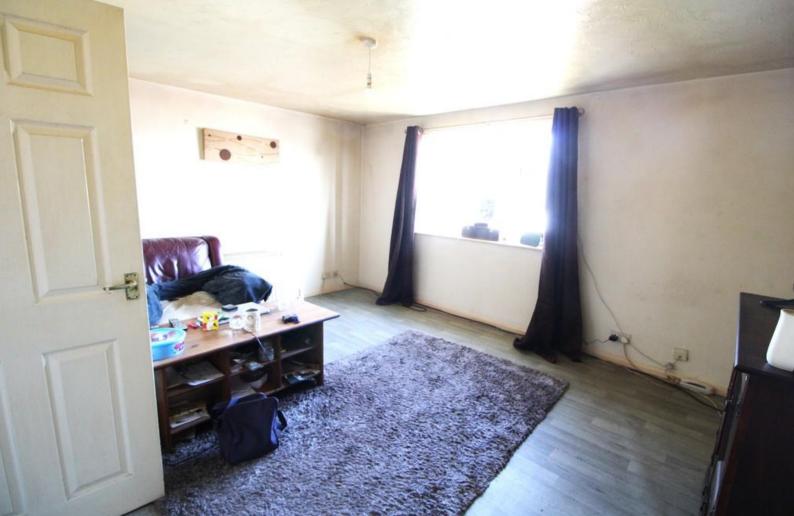

#### **BEDROOM**

10' 2"  $\times$  10' 1" (3.1m  $\times$  3.07m) Window to the rear, double fitted wardrobe, electric heater, vinyl flooring.