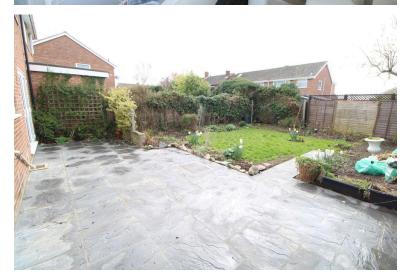

for fridge/ freezer and washing machine. This property further benefits from Gas Central heating, a large garage with access from the front and back. A rear enclosed garden and a driveway for more than one vehicle. This property is offered unfurnished and is available from the 11th March. There will be an extra £25.00 on top of the rent for a pet. An early viewing is advised to appreciate the accommodation to offer.

### **ENTRANCE HALL**

Wooden door leading into.

# LOUNGE

13' 6"  $\times$  9' 9" (4.11m  $\times$  2.97m) UPVC double glazed window to the front, Electric fire, 1  $\times$  radiator, fitted carpet.

## KITCHEN/DINER

18' 3" x 9' 9" (5.56m x 2.97m) UPVC double glazed window to the rear, French doors leading to rear garden, door to garage, eye level and base units with









over worktop, integrated electric oven/ hob, space for washing machine and fridge/freezer, inset stainless steel sink, extractor fan, 1 x radiator, tiled flooring.

#### **STAIRS**

UPVC double glazed window to the side, built in cupboard, fitted carpet.

## **BEDROOM ONE**

13' 8"  $\times$  9' 5" (4.17m  $\times$  2.87m) UPVC double glazed window to front, 1  $\times$  radiator, fitted carpet.

#### **BEDROOM TWO**

11' 10" x 9' 9" (3.61m x 2.97m) UPVC double glazed window to the rear, 1 x radiator, fitted carpet.

## **BEDROOM THREE**

 $8' \ 8'' \ x \ 7' \ 10'' \ (2.64m \ x \ 2.39m)$  UPVC double glazed window to the front, 1 x radiator, fitted carpet.

### **BATHROOM**

UPVC double glazed window to the rear, hand wash basin, low level wc, bath with over shower, vinyl flooring.

##