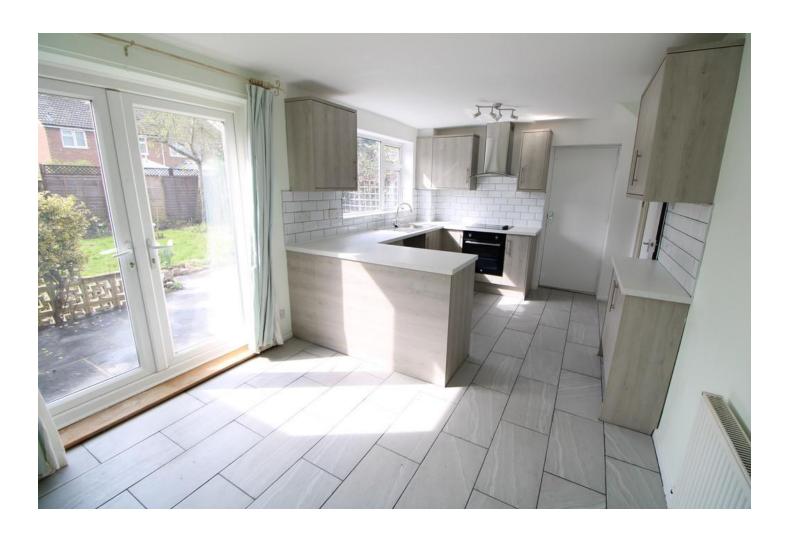

## KITCHEN/DINER

18' 3" x 9' 9" (5.56m x 2.97m) UPVC double glazed window to the rear, French doors leading to rear garden, door to garage, eye level and base units with

over worktop, integrated electric oven/ hob, space for washing machine and fridge/freezer, inset stainless steel sink, extractor fan, 1 x radiator, tiled flooring.