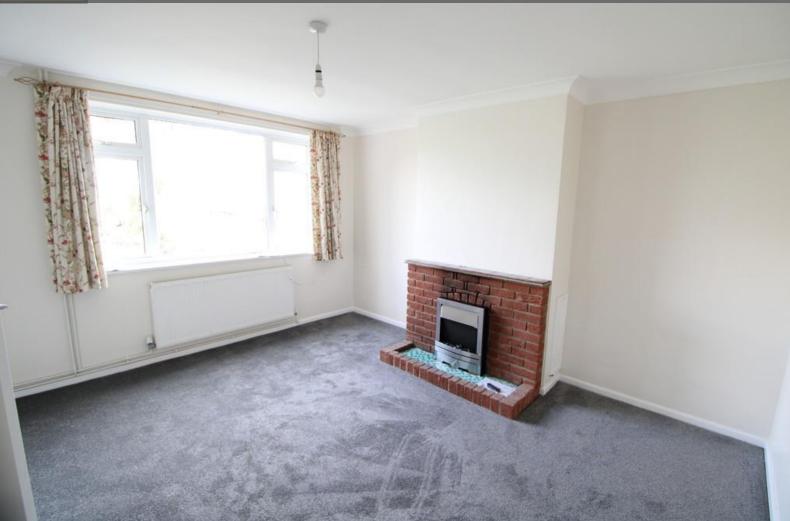

# LOUNGE

13' 6"  $\times$  9' 9" (4.11m  $\times$  2.97m) UPVC double glazed window to the front, Electric fire, 1  $\times$  radiator, fitted carpet.