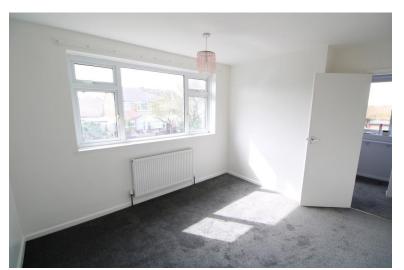

## **BEDROOM ONE**

13' 8"  $\times$  9' 5" (4.17m  $\times$  2.87m) UPVC double glazed window to front, 1  $\times$  radiator, fitted carpet.

#### **BEDROOM TWO**

11' 10" x 9' 9" (3.61m x 2.97m) UPVC double glazed window to the rear, 1 x radiator, fitted carpet.

## **BEDROOM THREE**

 $8' \ 8'' \ x \ 7' \ 10'' \ (2.64m \ x \ 2.39m)$  UPVC double glazed window to the front, 1 x radiator, fitted carpet.