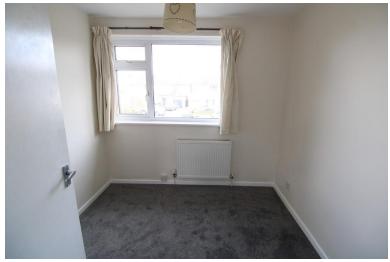

## **BEDROOM THREE**

 $8' \ 8'' \ x \ 7' \ 10'' \ (2.64m \ x \ 2.39m)$  UPVC double glazed window to the front, 1 x radiator, fitted carpet.

## **BEDROOM ONE**

13' 8"  $\times$  9' 5" (4.17m  $\times$  2.87m) UPVC double glazed window to front, 1  $\times$  radiator, fitted carpet.

#### **BEDROOM TWO**

11' 10" x 9' 9" (3.61m x 2.97m) UPVC double glazed window to the rear, 1 x radiator, fitted carpet.