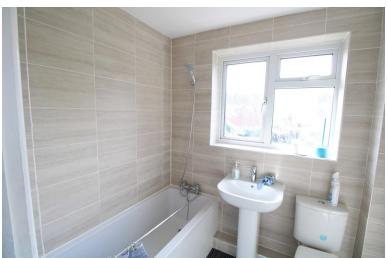

### **BATHROOM**

UPVC double glazed window to the rear, hand wash basin, low level wc, bath with over shower, vinyl flooring.