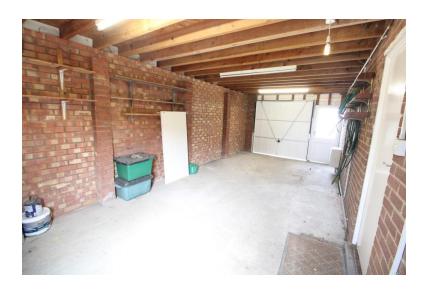

# **GARAGE**

Up and over doors, door access from the front and back, electric for lights.