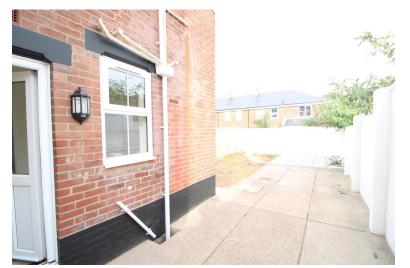

nd terraced house, benefitting from a new kitchen with integrated appliances, fridge freezer, dishwasher, washing machine and free standing cooker with extractor fan, two reception areas with walk through, giving a light and airy living space, a newly fitted family bathroom with separate bath and shower, double glazing throughout and not to mention the enclosed rear garden making this new town property a must view.

## **ENTRANCE HALL**

UPVC door into

## **HALLWAY**

Wooden flooring, 1 x radiator.

# **LOUNGE**

10' 9" x 9' 9" (3.28m x 2.97m) UPVC double glazed window to the front, wooden flooring, 1 x radiator.

## **DINING ROOM**

12' 2"  $\times$  10' 3" (3.71m  $\times$  3.12m) UPVC double glazed window to the rear, under stairs cupboard, wooden flooring, 1  $\times$  radiator.









#### **KITCHEN**

13' 1" x 7' 4" (3.99m x 2.24m) UPVC double glazed window to the rear and side, eye level and base units with over worktop, inset stainless steel sink, extractor fan, integrated fridge/ freezer, space for washing machine, double glazed door to rear garden, tiled flooring.

## **BEDROOM ONE**

12' 10" x 10' 9" (3.91m x 3.28m) UPVC double glazed window to the front, built in cupboards, fitted carpet, 1 x radiator.

## **BEDROOM TWO**

12' 3"  $\times$  8' 00" (3.73m  $\times$  2.44m) UPVC double glazed window to the rear, 1  $\times$  radiator, fitted carpet.

## **BATHROOM**

13' 1" x 7' 5" (3.99m x 2.26m) UPVC double glazed window to the rear, bath, separate shower with glass screen, vanity hand wash basin, low level wc, built in cupboard, towel rail, tiled flooring.