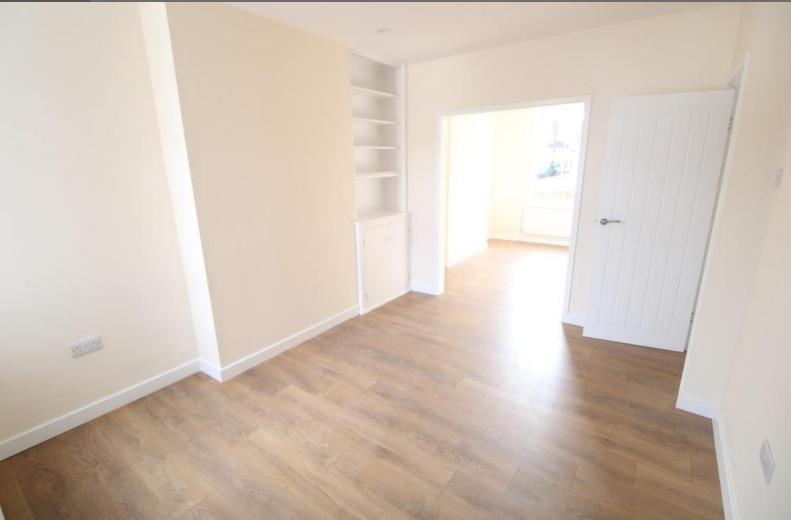

# **LOUNGE**

10' 9" x 9' 9" (3.28m x 2.97m) UPVC double glazed window to the front, wooden flooring, 1 x radiator.

## **DINING ROOM**

12' 2"  $\times$  10' 3" (3.71m  $\times$  3.12m) UPVC double glazed window to the rear, under stairs cupboard, wooden flooring, 1  $\times$  radiator.