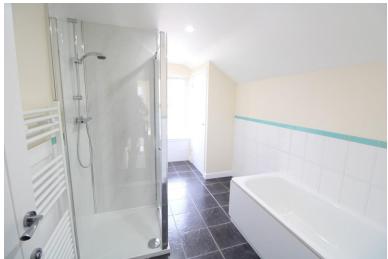

## **BATHROOM**

13' 1" x 7' 5" (3.99m x 2.26m) UPVC double glazed window to the rear, bath, separate shower with glass screen, vanity hand wash basin, low level wc, built in cupboard, towel rail, tiled flooring.