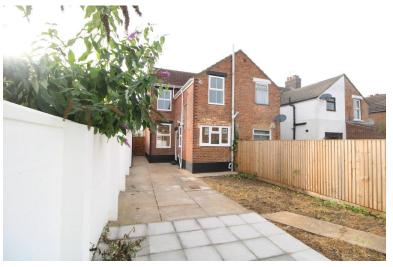

terraced house, benefitting from a new kitchen with integrated appliances, fridge freezer, dishwasher, washing machine and free standing cooker with extractor fan, two reception areas with walk through, giving a light and airy living space, a newly fitted family bathroom with separate bath and shower, double glazing throughout and not to mention the enclosed rear garden making this new town property a must view.

## **ENTRANCE HALL**

UPVC door into

## **HALLWAY**

Wooden flooring, 1 x radiator.

# **LOUNGE**

10' 9" x 9' 9" (3.28m x 2.97m) UPVC double glazed window to the front, wooden flooring, 1 x radiator.

## **DINING ROOM**

12' 2"  $\times$  10' 3" (3.71m  $\times$  3.12m) UPVC double glazed window to the rear, under stairs cupboard, wooden flooring, 1  $\times$  radiator.









#### **KITCHEN**

13' 1" x 7' 4" (3.99m x 2.24m) UPVC double glazed window to the rear and side, eye level and base units with over worktop, inset stainless steel sink, extractor fan, integrated fridge/ freezer, space for washing machine, double glazed door to rear garden, tiled flooring.

## **BEDROOM ONE**

12' 10" x 10' 9" (3.91m x 3.28m) UPVC double glazed window to the front, built in cupboards, fitted carpet, 1 x radiator.

## **BEDROOM TWO**

12' 3"  $\times$  8' 00" (3.73m  $\times$  2.44m) UPVC double glazed window to the rear, 1  $\times$  radiator, fitted carpet.

## **BATHROOM**

13' 1" x 7' 5" (3.99m x 2.26m) UPVC double glazed window to the rear, bath, separate shower with glass screen, vanity hand wash basin, low level wc, built in cupboard, towel rail, tiled flooring.

##