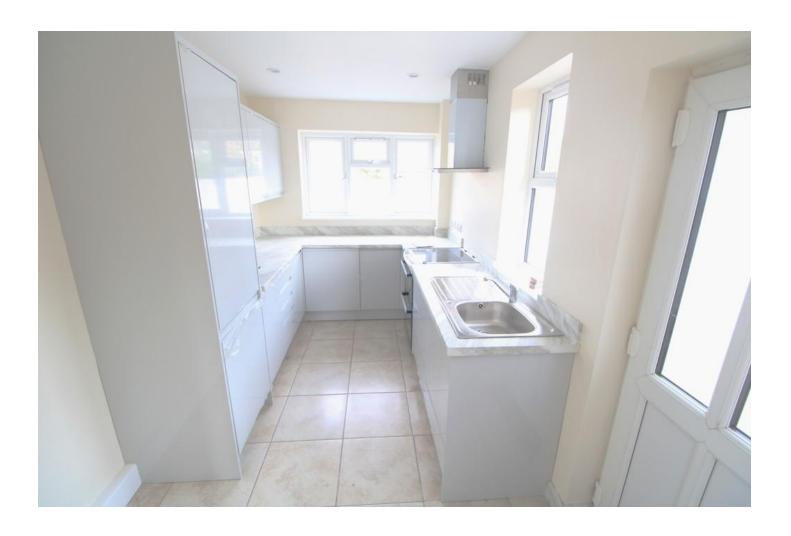

#### **KITCHEN**

13' 1" x 7' 4" (3.99m x 2.24m) UPVC double glazed window to the rear and side, eye level and base units with over worktop, inset stainless steel sink, extractor fan, integrated fridge/ freezer, space for washing machine, double glazed door to rear garden, tiled flooring.