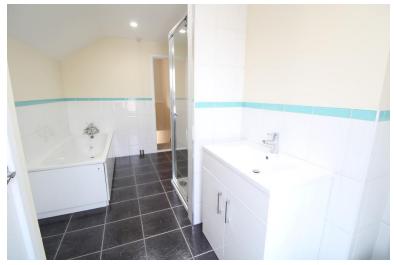

## **BATHROOM**

13' 1" x 7' 5" (3.99m x 2.26m) UPVC double glazed window to the rear, bath, separate shower with glass screen, vanity hand wash basin, low level wc, built in cupboard, towel rail, tiled flooring.