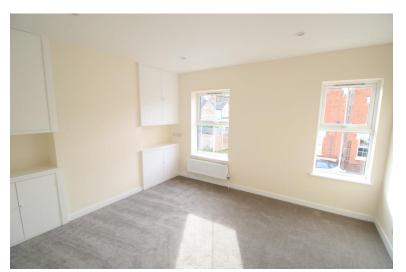

## **BEDROOM ONE**

12' 10" x 10' 9" (3.91m x 3.28m) UPVC double glazed window to the front, built in cupboards, fitted carpet, 1 x radiator.

## **BEDROOM TWO**

12' 3"  $\times$  8' 00" (3.73m  $\times$  2.44m) UPVC double glazed window to the rear, 1  $\times$  radiator, fitted carpet.