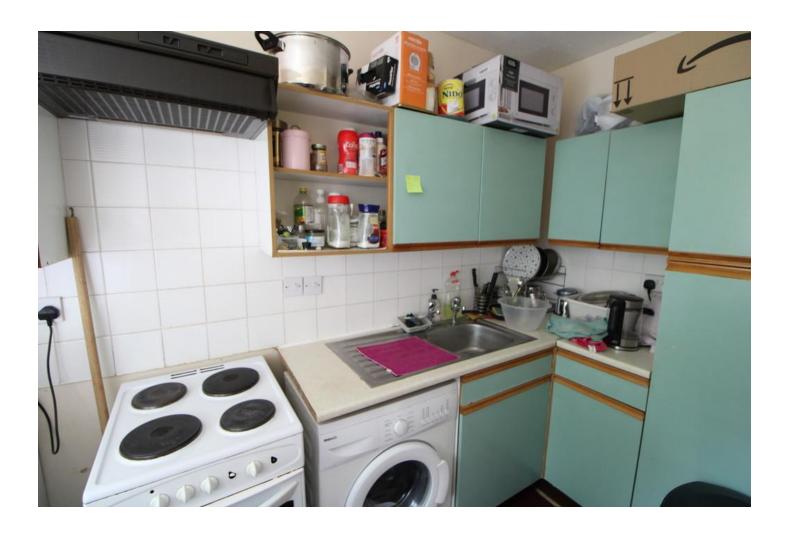

### **KITCHEN**

10' 6" x 6' 2" (3.2m x 1.88m) UPVC double glazed window to the front, eye level and base units with over worktop, freestanding cooker, freestanding fridge/ freezer, freestanding washing machine, inset stainless steel sink, vinyl flooring.