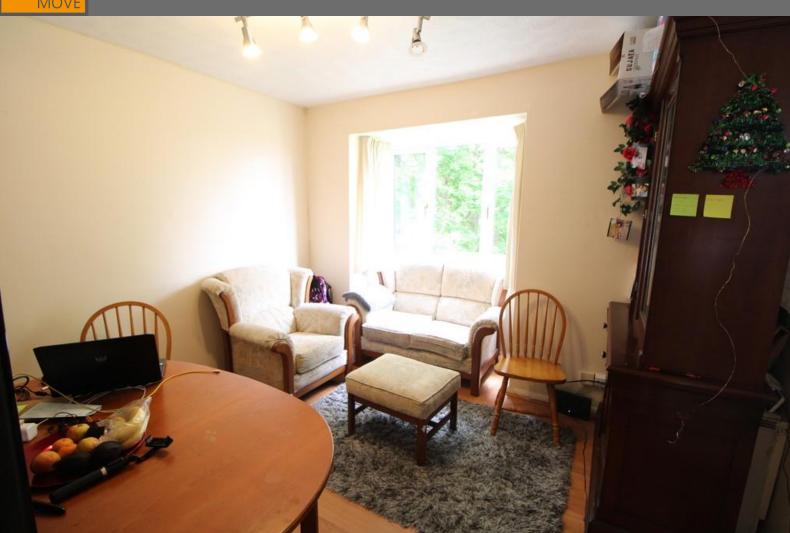

#### LIVING ROOM

9' 4" x 11' 10" (2.84m x 3.61m) UPVC double glazed bay window the rear, electric heater, wooden flooring.