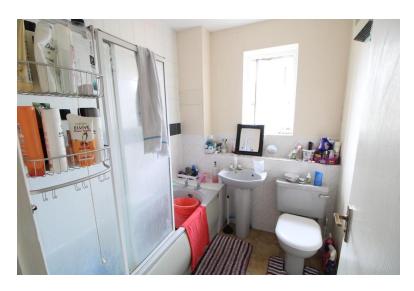

### BATHROOM

UPVC double glazed window to the rear, low level wc, hand wash basin, bath with over shower, electric wall heater, vinyl flooring.