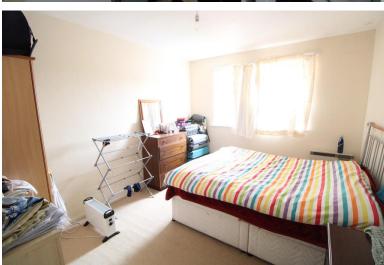

# BEDROOM

10' 4" x 12' 2" (3.15m x 3.71m) UPVC double glazed window to the front, electric heater, fitted carpet.