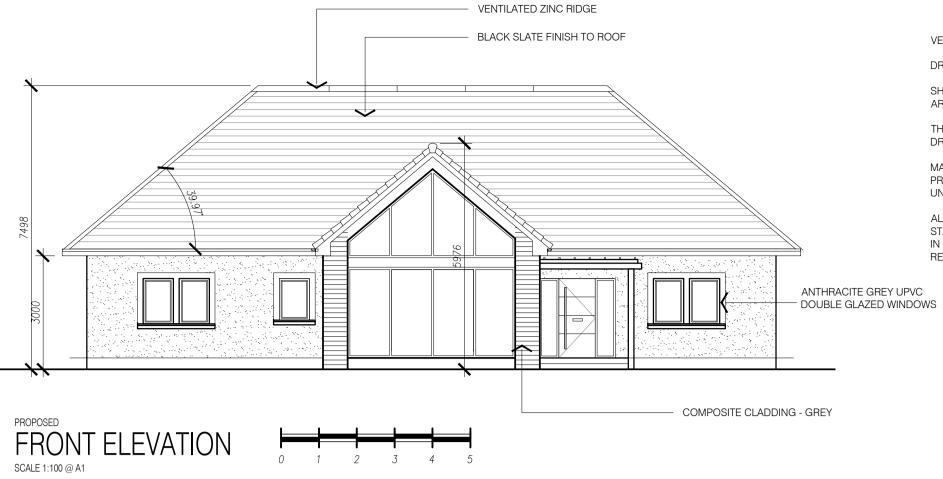

## PROPOSED PLANS AND ELEVATIONS L(21)01

PROPOSED NEW HOUSE AT:
LAND NEXT TO WOODEND COTTAGE, MOUSEBANK
ROAD, LANARK. ML11 7TD

FOR;
MR & MRS JOHN & CAROL CUTHELL
DATE: JULY 2022

CHARTERED ARCHITECTS
AND
DESIGN CONSULTANTS