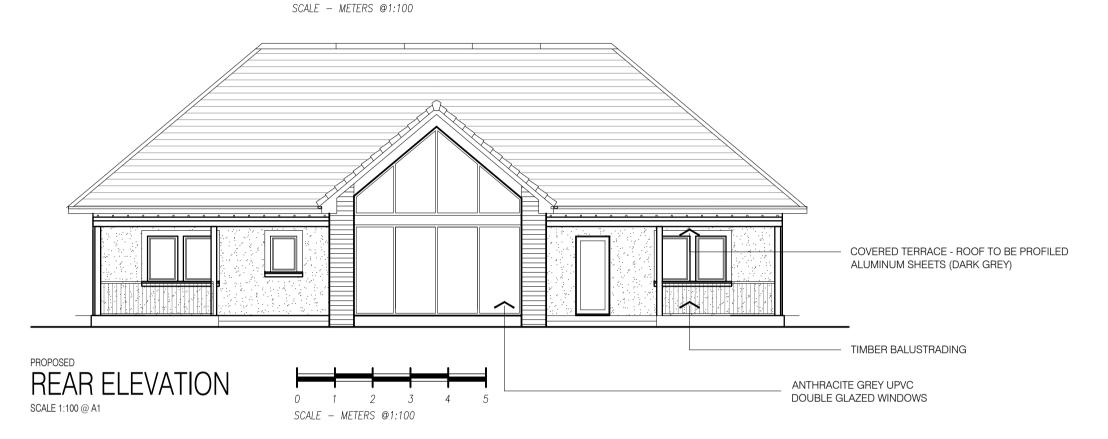

## PROPOSED PLANS AND ELEVATIONS L(21)01

PROPOSED NEW HOUSE AT:
LAND NEXT TO WOODEND COTTAGE, MOUSEBANK
ROAD, LANARK. ML11 7TD

FOR;
MR & MRS JOHN & CAROL CUTHELL
DATE: JULY 2022

CHARTERED ARCHITECTS
AND
DESIGN CONSULTANTS