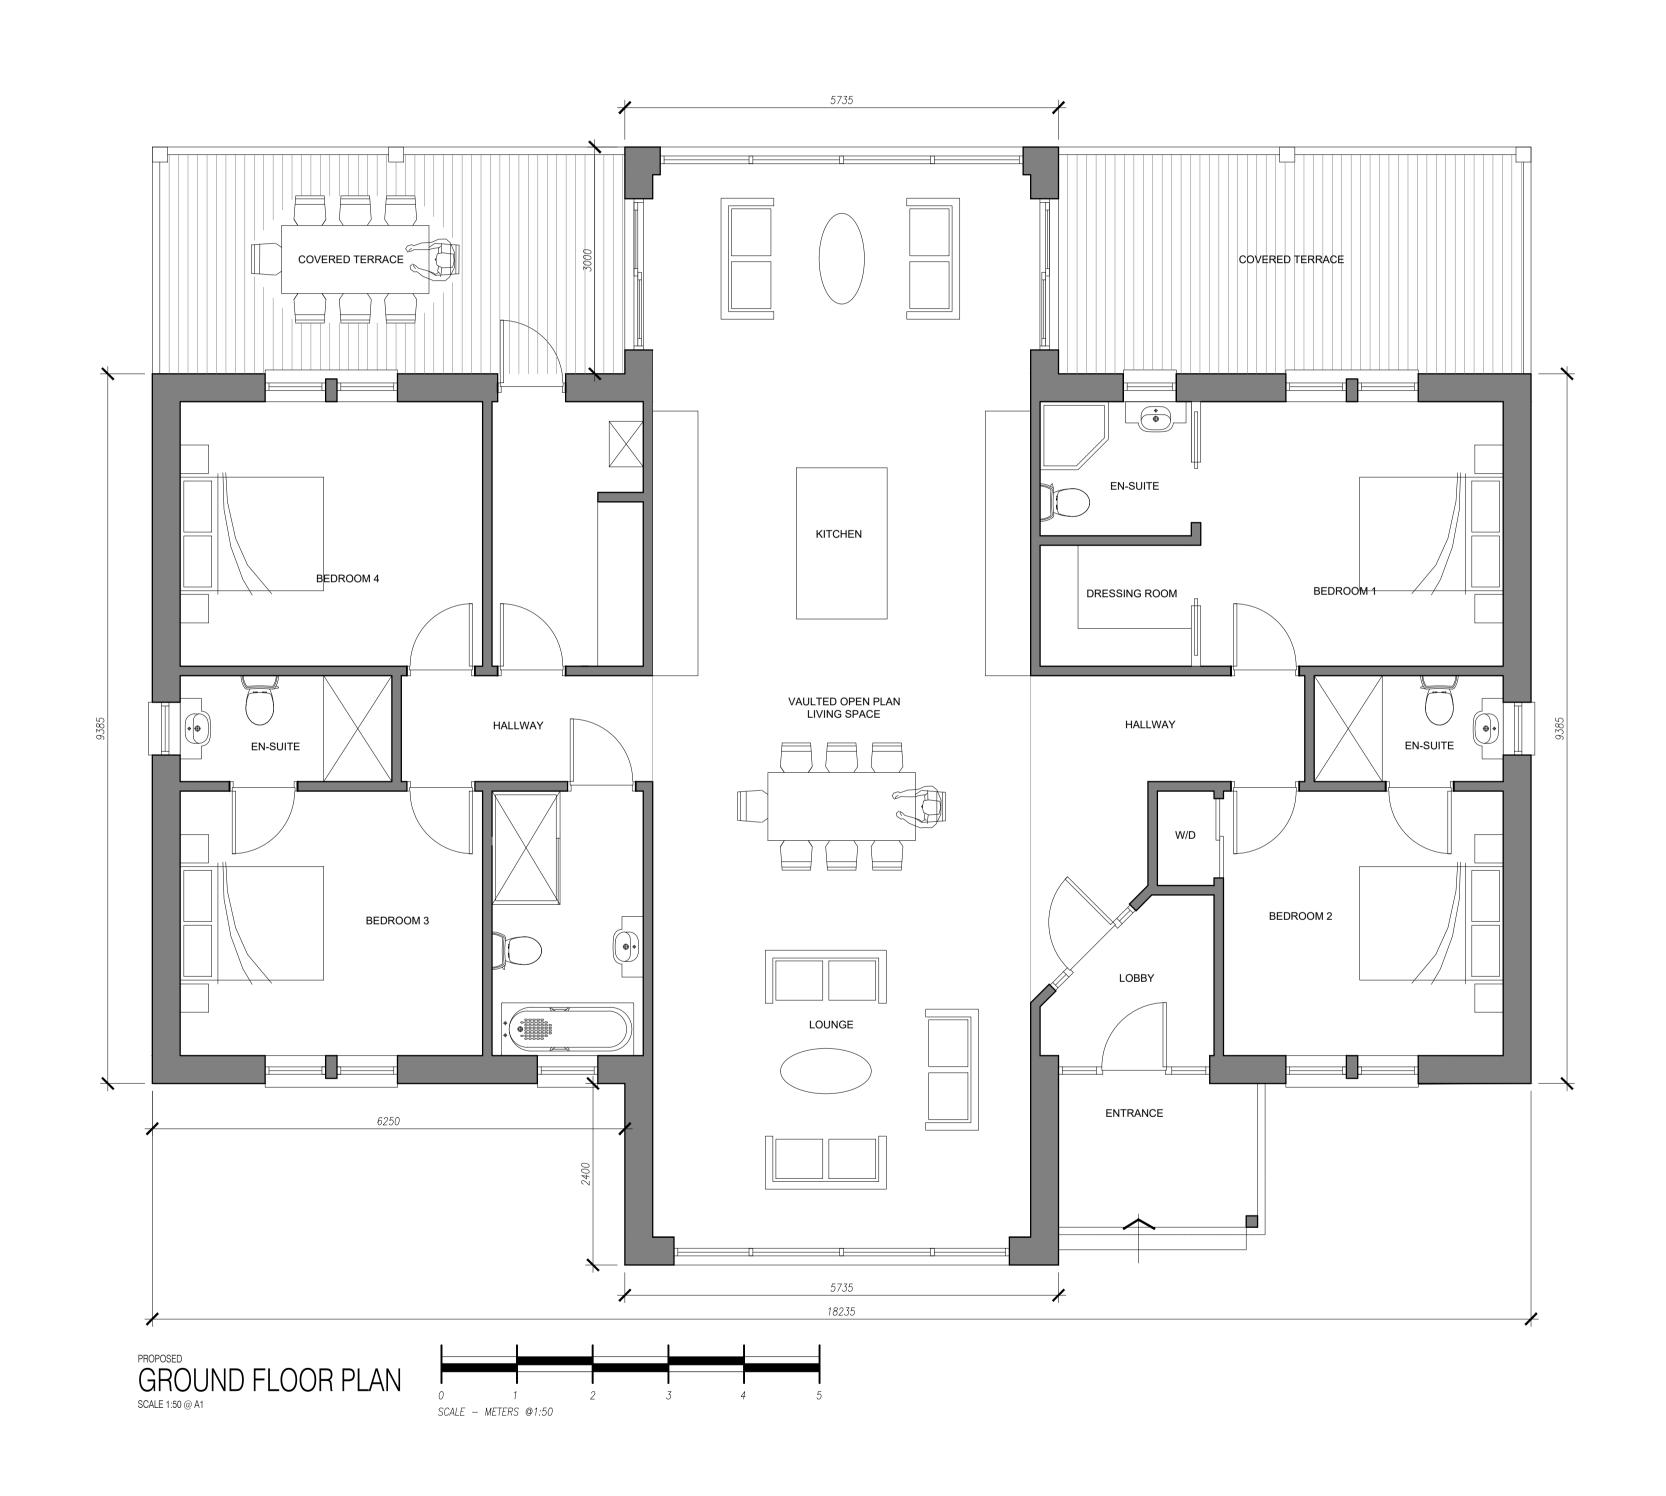

## PROPOSED PLANS AND ELEVATIONS L(21)01

PROPOSED NEW HOUSE AT:
LAND NEXT TO WOODEND COTTAGE, MOUSEBANK
ROAD, LANARK. ML11 7TD

FOR;
MR & MRS JOHN & CAROL CUTHELL
DATE: JULY 2022

CHARTERED ARCHITECTS
AND
DESIGN CONSULTANTS