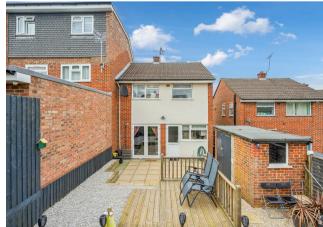

## 8 Bradshaw Road, High Wycombe, Buckinghamshire, HP13 7TD

A bright and spacious two DOUBLE bedroom semi detached house offered to the market in IMMACULATE condition throughout. The property is located on the east side of High Wycombe within close proximity to local schools, shops and transport facilities including junction 3 of the M40 and the Wycombe Retail Park. The accommodation comprises; enclosed porch, spacious living room, dining room, modern fitted kitchen, two double bedrooms (with built in wardrobes) and modern family bathroom. The property further benefits: driveway parking, enclosed rear garden with brick built storage shed, gas central heating and UPVC double glazing.

> IMMACULATE CONDITION ENCLOSED REAR GARDEN DRIVEWAY PARKING TWO DOUBLE BEDROOMS MODERN FAMILY BATHROOM MODERN FITTED KITCHEN SPACIOUS LOUNGE DINING ROOM CLOSE TO WYCOMBE RETAIL PARK CLOSE TO AMENITIES