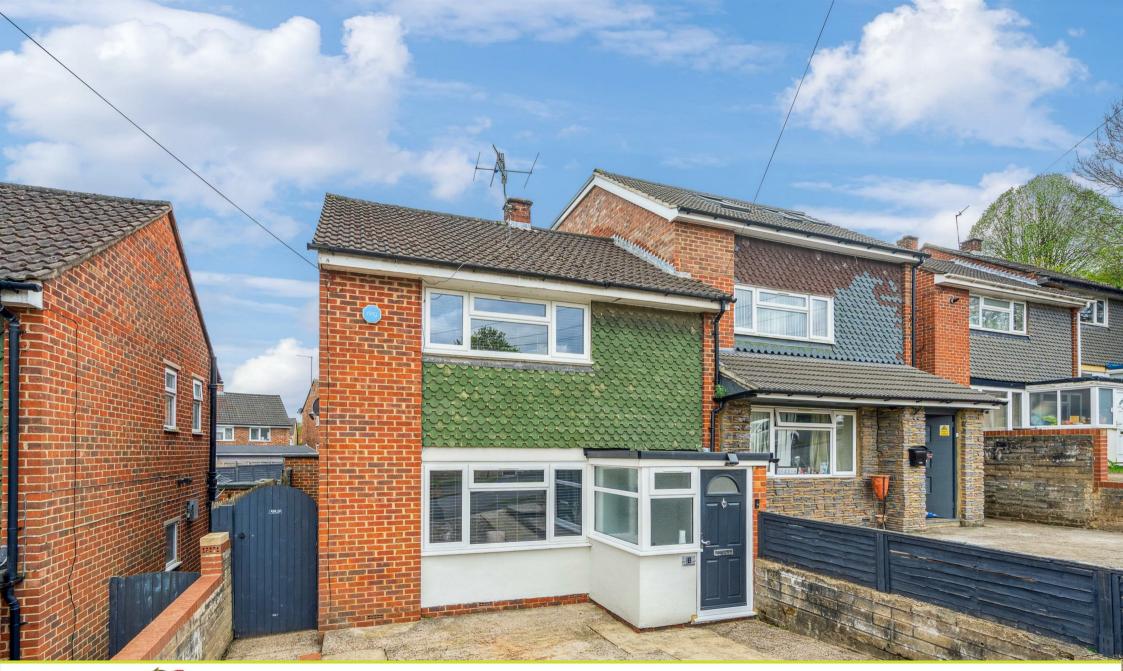

8 Bradshaw Road, High Wycombe, Buckinghamshire, HP13 7TD £369,950

## 8 Bradshaw Road, High Wycombe, Buckinghamshire, HP13 7TD

A bright and spacious two DOUBLE bedroom semi detached house offered to the market in IMMACULATE condition throughout. The property is located on the east side of High Wycombe within close proximity to local schools, shops and transport facilities including junction 3 of the M40 and the Wycombe Retail Park. The accommodation comprises; enclosed porch, spacious living room, dining room, modern fitted kitchen, two double bedrooms (with built in wardrobes) and modern family bathroom. The property further benefits: driveway parking, enclosed rear garden with brick built storage shed, gas central heating and UPVC double glazing.

> IMMACULATE CONDITION ENCLOSED REAR GARDEN DRIVEWAY PARKING TWO DOUBLE BEDROOMS MODERN FAMILY BATHROOM MODERN FITTED KITCHEN SPACIOUS LOUNGE DINING ROOM CLOSE TO WYCOMBE RETAIL PARK CLOSE TO AMENITIES