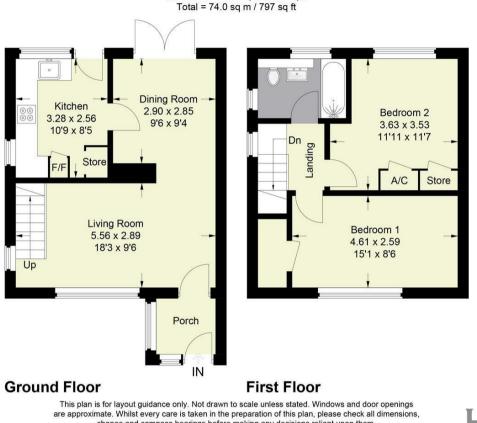

are approximate. Whilst every care is taken in the preparation of this plan, please check all dimensions shapes and compass bearings before making any decisions reliant upon them. © CJ Property Marketing Ltd Produced for Hurst

Approximate Gross Internal Area Ground Floor = 38.8 sq m / 418 sq ft First Floor = 35.2 sq m / 379 sq ft