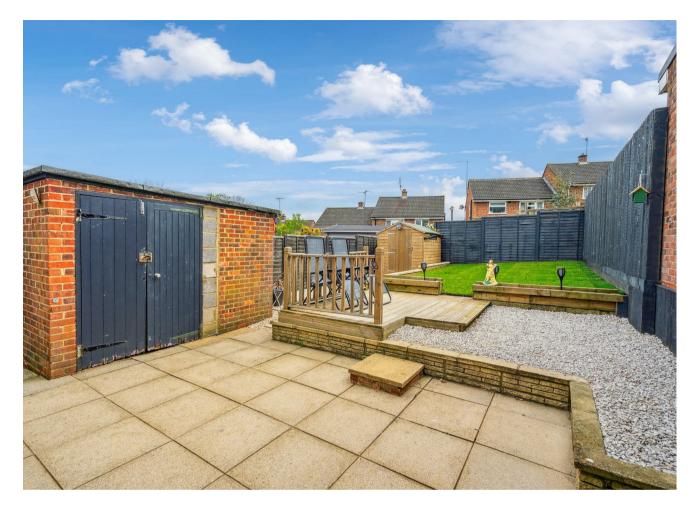

## 8 Bradshaw Road, High Wycombe, Buckinghamshire, HP13 7TD

A bright and spacious two DOUBLE bedroom semi detached house offered to the market in IMMACULATE condition throughout. The property is located on the east side of High Wycombe within close proximity to local schools, shops and transport facilities including junction 3 of the M40 and the Wycombe Retail Park. The accommodation comprises; enclosed porch, spacious living room, dining room, modern fitted kitchen, two double bedrooms (with built in wardrobes) and modern family bathroom. The property further benefits: driveway parking, enclosed rear garden with brick built storage shed, gas central heating and UPVC double glazing.

> IMMACULATE CONDITION ENCLOSED REAR GARDEN DRIVEWAY PARKING TWO DOUBLE BEDROOMS MODERN FAMILY BATHROOM MODERN FITTED KITCHEN SPACIOUS LOUNGE DINING ROOM CLOSE TO WYCOMBE RETAIL PARK CLOSE TO AMENITIES