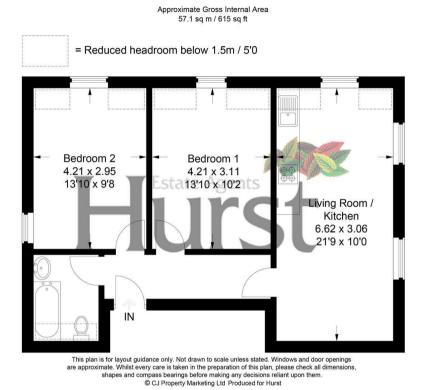

## £1,250 PCM Unfurnished

\*\*AVAILABLE EARLY MAY\*\*

A STUNNING recently built development consisting of four apartments just a 5 minute walk of the mainline railway station. This two bedroom first floor apartment's accommodation comprises; entrance hall, open plan living/family room with modern fitted kitchen, two bedrooms and modern bathroom. The property also benefits from; far reaching views, modern electric heating, double glazing, high standard of finish throughout and allocated parking for one vehicle.

- TWO BEDROOMS
- COUNTRYSIDE LOCATION
- OPEN PLAN LIVING
- FIRST FLOOR
- INTEGRATED APPLIANCES