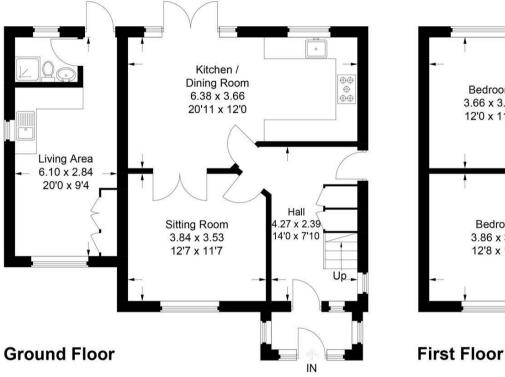

ANNEXE / STUDY TO SIDE OF THE HOUSE

CLOSE TO JUNCTION 4 OF M40

Approximate Gross Internal Area Ground Floor = 69.9 sq m / 752 sq ft First Floor = 47.0 sq m / 506 sq ft Total = 116.9 sq m / 1,258 sq ft

This plan is for layout guidance only. Not drawn to scale unless stated. Windows and door openings are approximate. Whilst every care is taken in the preparation of this plan, please check all dimensions, shapes and compass bearings before making any decisions reliant upon them.