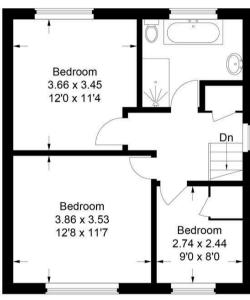

ANNEXE / STUDY TO SIDE OF THE HOUSE

CLOSE TO JUNCTION 4 OF M40

Approximate Gross Internal Area Ground Floor = 69.9 sq m / 752 sq ft First Floor = 47.0 sq m / 506 sq ft Total = 116.9 sq m / 1,258 sq ft

This plan is for layout guidance only. Not drawn to scale unless stated. Windows and door openings are approximate. Whilst every care is taken in the preparation of this plan, please check all dimensions, shapes and compass bearings before making any decisions reliant upon them.