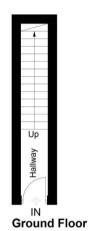

## 8 Bowstridge Court Totteridge Road, High Wycombe, HP13 6HB

Estate Agents ~ Lettings Agents ~ Valuers ~ Independent Mortgage Advisors

Approximate Gross Internal Area Ground Floor = 5.2 sq m / 56 sq ft First Floor = 43.6 sq m / 469 sq ft Total = 48.8 sq m / 525 sq ft

This plan is for layout guidance only. Not drawn to scale unless stated. Windows and door openings are approximate. Whilst every care is taken in the preparation of this plan, please check all dimensions, shapes and compass bearings before making any decisions reliant upon them.