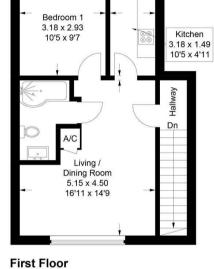

Entrance Porch, Lounge, kitchen, bedroom and bathroom.

The property also benefits from allocated parking X 1, communal garden, central heating & hot water system.

HOLDING FEE: £253.85

DEPOSIT REQUIRED: £1,269.25

## 8 Bowstridge Court Totteridge Road, High Wycombe, HP13 6HB

Estate Agents ~ Lettings Agents ~ Valuers ~ Independent Mortgage Advisors

Approximate Gross Internal Area Ground Floor = 5.2 sq m / 56 sq ft First Floor = 43.6 sq m / 469 sq ft Total = 48.8 sq m / 525 sq ft

This plan is for layout guidance only. Not drawn to scale unless stated. Windows and door openings are approximate. Whilst every care is taken in the preparation of this plan, please check all dimensions, shapes and compass bearings before making any decisions reliant upon them.