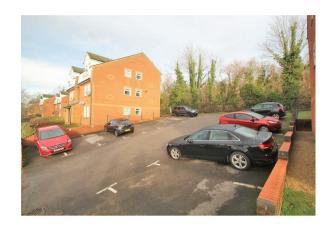

The property also benefits from; UPVC double glazing, electric heating, allocated parking and well maintained communal gardens.

HOLDING FEE: £207.69
DEPOSIT REQUIRED: £1,038.46
LENGTH OF TENANCY: 12 MONTHS

- AVAILABLE NOW
- FITTED KITCHEN
- ELECTRIC HEATING
- COMMUNAL GARDENS
- UNFURNISHED

- DOUBLE BEDROOM
- UPVC DOUBLE GLAZING
- ALLOCATED PARKING
- CLOSE TO TOWN
- POPULAR DEVELOPMENT

6 Birches Rise West Wycombe Road, High Wycombe, Bucks, HP12 3AQ