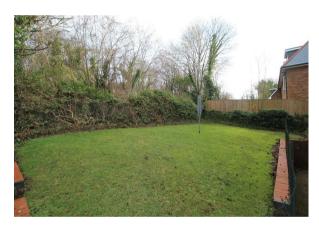

The property also benefits from; UPVC double glazing, electric heating, allocated parking and well maintained communal gardens.

HOLDING FEE: £207.69
DEPOSIT REQUIRED: £1,038.46
LENGTH OF TENANCY: 12 MONTHS

- AVAILABLE NOW
- FITTED KITCHEN
- ELECTRIC HEATING
- COMMUNAL GARDENS
- UNFURNISHED

- DOUBLE BEDROOM
- UPVC DOUBLE GLAZING
- ALLOCATED PARKING
- CLOSE TO TOWN
- POPULAR DEVELOPMENT

6 Birches Rise West Wycombe Road, High Wycombe, Bucks, HP12 3AQ