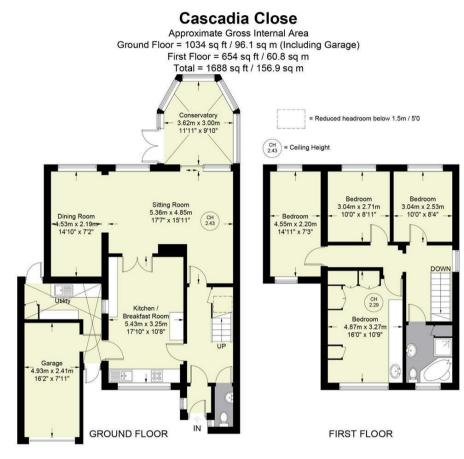

## www.hursts.co.uk

Floor Plan produced for Hursts by Media Arcade ©. Illustration for identification purposes only. Window and door openings are approximate. Whilst every attempt is made to assure accuracy in the preparation of this plan, please check all dimensions, shapes and compass bearings before making any decisions reliant upon them.