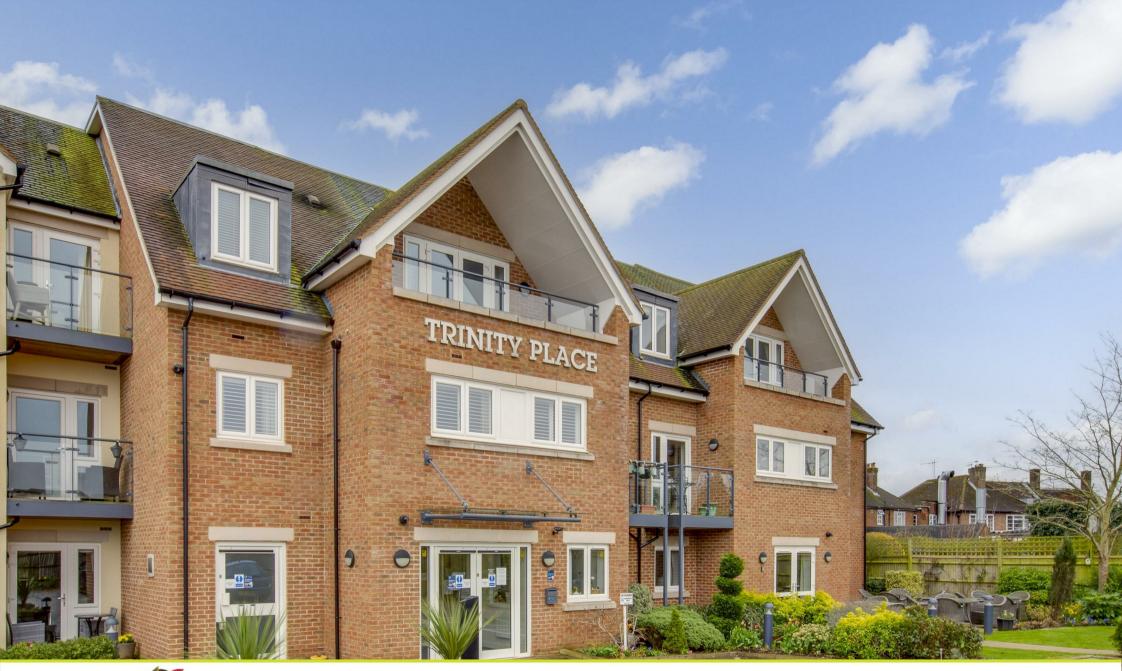

30 Trinity Place Beaumont Way, Hazlemere, Bucks, HP15 7EG £285,000

## 30 Trinity Place Beaumont Way, Hazlemere, Bucks, HP15 7EG

A spacious, second floor, one bedroom retirement apartment that has been extremely well cared for and is offered in good condition throughout. This well built McCarthy & Stone property is located within the popular village of Hazlemere, close to local parade of shops, including Costa Coffee, local butchers, chemist and many other independent shops and food outlets, with a bus stop situated just outside. this luxury apartment that enjoys the benefit of a lift for ease of access is spacious and comes with a large open plan lounge/dining and modern fitted kitchen. The accommodation includes; reception hallway which enjoys a storage cupboard as well as a laundry room housing the washing machine, water tank, and also air filtration system, large open plan lounge/diner/modern fitted kitchen with breakfast bar and access to balcony, spacious double bedrooms with walk in wardrobe and modern bathroom suite. The property also benefits from; modern electric heating, UPVC double glazing, allocated parking which comes at a cost of £250 per annum, well maintained communal areas with shared lounge/kitchen area and guest suite for family and friends, lift access and 24 hr security entry phone s and a long lease remaining. The property is also offered to the market with no onward chain and an early viewing is highly recommended. LEASE INFORMATION - LEASE LENGTH 125 YEARS WITH 119 YEARS REMAINING, GROUND RENT £425 PER ANNUM, SERVICE CHARGE £2,605.44 PER ANNUM. Council tax band B.

- ONE BEDROOM TOP FLOOR RETIREMENT APARTMENT
- LARGE OPEN PLAN LOUNGE/KITCHEN/DINER
  - LONG LEASE LENGTH
    - NO CHAIN ABOVE
- COMMUNAL RECEPTION LOUNGE & KITCHEN
- DOUBLE GLAZING AND MODERN ELECTRIC HEATING
  - LARGE BALCONY OFF OF LOUNGE
    - EXCELLENT LOCATION
  - FANTASTIC CONDITION THROUGHOUT
    - INTERNAL VIEWING ADVISED