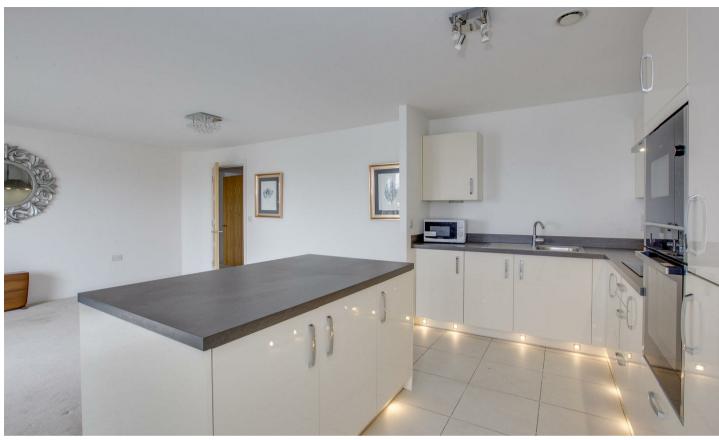

## 30 Trinity Place Beaumont Way, Hazlemere, Bucks, HP15 7EG

A spacious, second floor, one bedroom retirement apartment that has been extremely well cared for and is offered in good condition throughout. This well built McCarthy & Stone property is located within the popular village of Hazlemere, close to local parade of shops, including Costa Coffee, local butchers, chemist and many other independent shops and food outlets, with a bus stop situated just outside. this luxury apartment that enjoys the benefit of a lift for ease of access is spacious and comes with a large open plan lounge/dining and modern fitted kitchen. The accommodation includes; reception hallway which enjoys a storage cupboard as well as a laundry room housing the washing machine, water tank, and also air filtration system, large open plan lounge/diner/modern fitted kitchen with breakfast bar and access to balcony, spacious double bedrooms with walk in wardrobe and modern bathroom suite. The property also benefits from; modern electric heating, UPVC double glazing, allocated parking which comes at a cost of £250 per annum, well maintained communal areas with shared lounge/kitchen area and guest suite for family and friends, lift access and 24 hr security entry phone s and a long lease remaining. The property is also offered to the market with no onward chain and an early viewing is highly recommended. LEASE INFORMATION - LEASE LENGTH 125 YEARS WITH 119 YEARS REMAINING, GROUND RENT £425 PER ANNUM, SERVICE CHARGE £2,605.44 PER ANNUM. Council tax band B.

- ONE BEDROOM TOP FLOOR RETIREMENT APARTMENT
- LARGE OPEN PLAN LOUNGE/KITCHEN/DINER
  - LONG LEASE LENGTH
    - NO CHAIN ABOVE
- COMMUNAL RECEPTION LOUNGE & KITCHEN
- DOUBLE GLAZING AND MODERN ELECTRIC HEATING
  - LARGE BALCONY OFF OF LOUNGE
    - EXCELLENT LOCATION
  - FANTASTIC CONDITION THROUGHOUT
    - INTERNAL VIEWING ADVISED