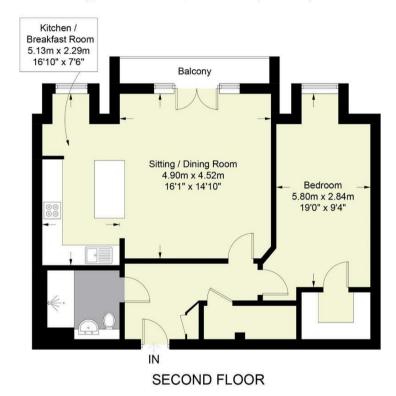

## **Trinity Place**

Approximate Gross Internal Area = 736 sq ft / 68.4 sq m

Floor Plan produced for Hursts by Media Arcade ©.

Illustration for identification purposes only. Window and door openings are approximate. Whilst every attempt is made to assure accuracy in the preparation of this plan, please check all dimensions, shapes and compass bearings before making any decisions reliant upon them.