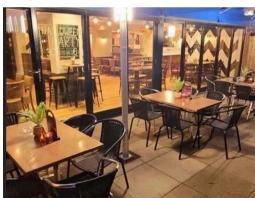

The property benefits from an inviting courtyard to the front, perfect for drinks and food in the afternoon in the afternoon sun with full length bi-fold doors leading into the specious restaurant. The property can be configured to suit your needs as it open plan throughout. There is feature brick pizza oven (needs minor work carrying out to make operational again), bar area, extraction to the openplan kitchen area and both male and female toilets.

EPC:

Business Rates: £12,000 (The property qualifies Rates Relief).

arla propertymark

**OUTSIDE SEATING** 

GROUND FLOOR 1276 sq.ft. (118.5 sq.m.) approx.

DINING AREA