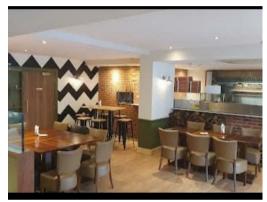

The property benefits from an inviting courtyard to the front, perfect for drinks and food in the afternoon in the afternoon sun with full length bi-fold doors leading into the specious restaurant. The property can be configured to suit your needs as it open plan throughout. There is feature brick pizza oven (needs minor work carrying out to make operational again), bar area, extraction to the openplan kitchen area and both male and female toilets.