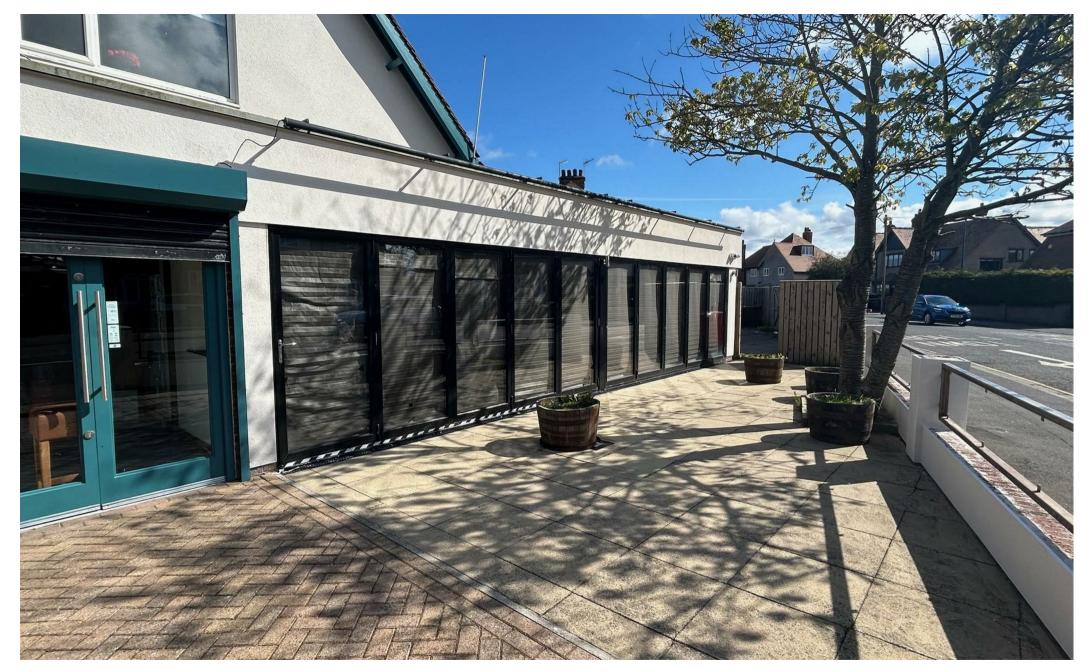

## 16 Belle Vue Crescent, Filey YO14 9AD

TO LET | 1,276 sq ft stunning restaurant opportunity located at Station Avenue's junction with Belle Vue Crescent in the heart of Filey town centre - a charming seaside town that attracts tourists from far and wide.

The property benefits from an inviting courtyard to the front, perfect for drinks and food in the afternoon in the afternoon sun with full length bi-fold doors leading into the specious restaurant. The property can be configured to suit your needs as it open plan throughout. There is feature brick pizza oven (needs minor work carrying out to make operational again), bar area, extraction to the openplan kitchen area and both male and female toilets.