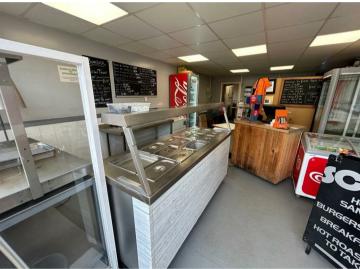

We are seeking an appropriate ingoing which is to include the fixtures and fittings currently in situ which includes various fridges, freezers, refridgerated cake stand, pizza oven, 6 ring hob and oven to mention just a few items.