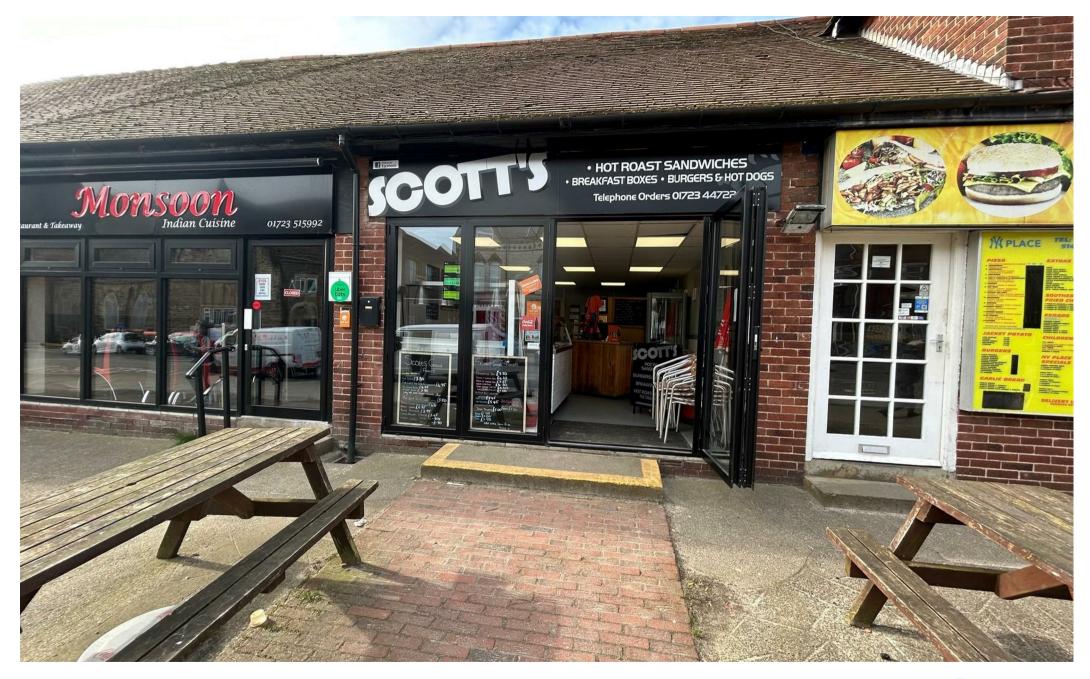

## 36b Station Avenue, Filey YO14 9AE

TO LET | 484 sq ft hotfood takeaway / cafe unit located in on busy Station Avenue, Filey - a charming seaside town that attracts tourists from far and wide

Located in the heart of this bustling town, the bifold frontage of this property offers a welcoming and inviting feel to passersby. Fully equipped and ready to go, this property provides a fantastic opportunity for someone looking to establish themselves in the food industry.

We are seeking an appropriate ingoing which is to include the fixtures and fittings currently in situ which includes various fridges, freezers, refridgerated cake stand, pizza oven, 6 ring hob and oven to mention just a few items.