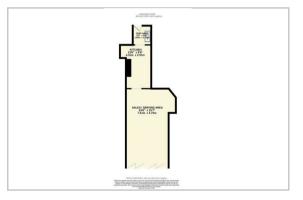

O LET | 484 sq ft hotfood takeaway / cafe unit located in on busy Station Avenue, Filey - a charming seaside town that attracts tourists from far and wide

Located in the heart of this bustling town, the bifold frontage of this property offers a welcoming and inviting feel to passersby. Fully equipped and ready to go, this property provides a fantastic opportunity for someone looking to establish themselves in the food industry.

We are seeking an appropriate ingoing which is to include the fixtures and fittings currently in situ which includes various fridges, freezers, refridgerated cake stand, pizza oven, 6 ring hob and oven to mention just a few items.

EPC: Band D

Business Rates: £7,900 (The property qualifies for 100% Small Business Rates Relief).





## Area Map



## Floor Plan



## **Energy Efficiency Graph**

















**CPH Property Services** 19 St.Thomas Street, Scarborough YO11 1DY e.sales@cphproperty.co.uk | cphproperty.co.uk NOTE: These particulars are intended only as a guide to prospective Purchasers to enable them to decide whether to make further enquiries with a view to taking up negotiations but they are otherwise not intended to be relied upon in any way for any purpose whatsoever and accordingly neither their accuracy nor the continued availability of the property is in any way guaranteed and they are furnished on the express understanding that neither the Agents nor the Vendors are to be or become under any liability or claim in respect of their contents. Any prospective Purchaser must satisfy himself by inspection or otherwise as to the co