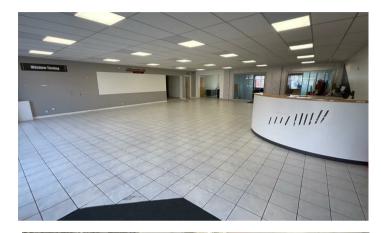

## Unit C, 57 Main Street, Seamer, Scarborough YO12 4QD

CPH are delighted to bring to the market these highly prominent ROADSIDE premises which will appeal to a host of occupiers. Unit C benefits from a generously sized forecourt/parking area to the front, with and excellent glazed display frontage leading into a vast sales area. The unit extends to a Gross Internal Area (GIA) of approximately 244.63 sg m (2,633 sg ft) and is available to let on a new Full Repairing and Insuring Lease for a minimum 5 year term. All enquiries to CPH Property Services.