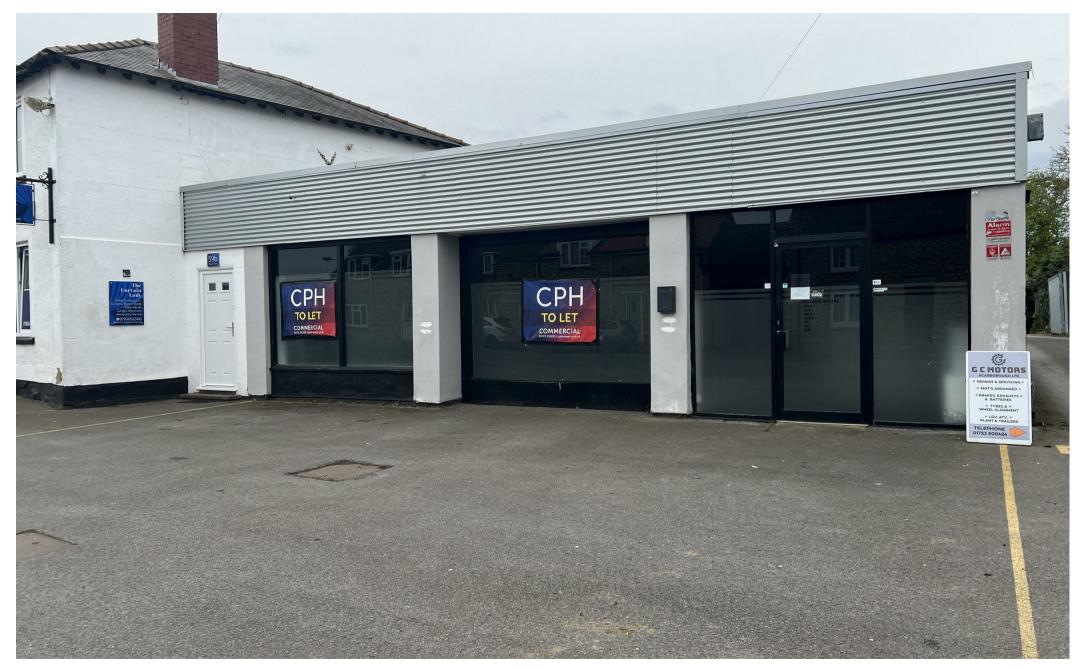

Unit C, 57 Main Street, Seamer, Scarborough YO12 4QD £20,000 Per Annum

## Unit C, 57 Main Street, Seamer, Scarborough YO12 4QD

CPH are delighted to bring to the market these highly prominent ROADSIDE premises which will appeal to a host of occupiers. Unit C benefits from a generously sized forecourt/parking area to the front, with and excellent glazed display frontage leading into a vast sales area. The unit extends to a Gross Internal Area (GIA) of approximately 244.63 sg m (2,633 sg ft) and is available to let on a new Full Repairing and Insuring Lease for a minimum 5 year term. All enquiries to CPH Property Services.