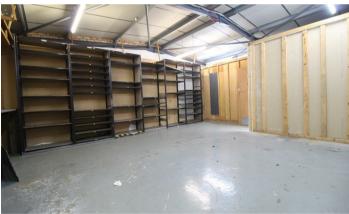

## Unit C, 57 Main Street, Seamer, Scarborough YO12 4QD

CPH are delighted to bring to the market these highly prominent ROADSIDE premises which will appeal to a host of occupiers. Unit C benefits from a generously sized forecourt/parking area to the front, with and excellent glazed display frontage leading into a vast sales area. The unit extends to a Gross Internal Area (GIA) of approximately 244.63 sg m (2,633 sg ft) and is available to let on a new Full Repairing and Insuring Lease for a minimum 5 year term. All enquiries to CPH Property Services.