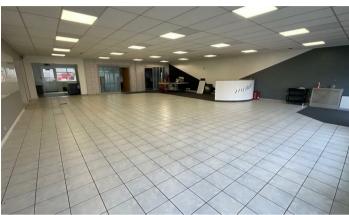

## Unit C, 57 Main Street, Seamer, Scarborough YO12 4QD

CPH are delighted to bring to the market these highly prominent ROADSIDE premises which will appeal to a host of occupiers. Unit C benefits from a generously sized forecourt/parking area to the front, with and excellent glazed display frontage leading into a vast sales area. The unit extends to a Gross Internal Area (GIA) of approximately 244.63 sg m (2,633 sg ft) and is available to let on a new Full Repairing and Insuring Lease for a minimum 5 year term. All enquiries to CPH Property Services.