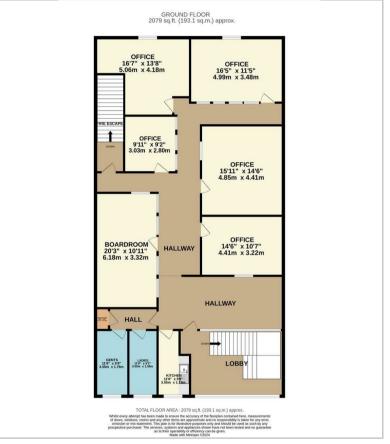

Scarborough YO11

CPH Commercial are delighted to bring this high quality first floor office to the market. The office suite is entered via its a communal entrance, shared with the ground floor office. Stairs lead up to the entrance door leading into a spacious reception area/ hall ways with a number of cellular offices together with boardroom, kitchenette and both male and female toilets. A total of five clear car parking spaces are allocated to the unit. The premises are available by way of a sub lease from the existing tenant or possibly a new lease granted directly from the landlord. A 10% Service Charge is payable and the property is elected for VAT. All enquiries to CPH - 01723 352235.

Rateable Value - £10,750 EPC - Band - To be inserted once received.















## Floor Plan



## Area Map





## **Energy Efficiency Graph**





CPH Property Services 19 St.Thomas Street, Scarborough YO11 1DY e.sales@cphproperty.co.uk | cphproperty.co.uk NOTE: These particulars are intended only as a guide to prospective Purchasers to enable them to decide whether to make further enquiries with a view to taking up negotiations but they are otherwise not intended to be relied upon in any way for any purpose whatsoever and accordingly neither their accuracy nor the continued availability of the property is in any way guaranteed and they are furnished on the express understanding that neither the Agents nor the Vendors are to be or become under any liability or claim in respect of their contents. Any prospective Purchaser must satisfy himself by inspection or otherwise as to the c