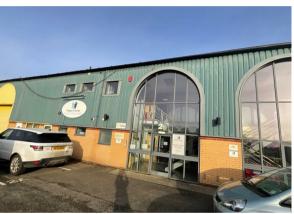

## 2b Newchase Court Hopper Hill Road, Eastfield, Scarborough YO11

CPH Commercial are delighted to bring this high quality first floor office to the market. The office suite is entered via its a communal entrance, shared with the ground floor office. Stairs lead up to the entrance door leading into a spacious reception area/ hall ways with a number of cellular offices together with boardroom, kitchenette and both male and female toilets. A total of five clear car parking spaces are allocated to the unit. The premises are available by way of a sub lease from the existing tenant or possibly a new lease granted directly from the landlord. A 10% Service Charge is payable and the property is elected for VAT. All enquiries to CPH - 01723 352235.