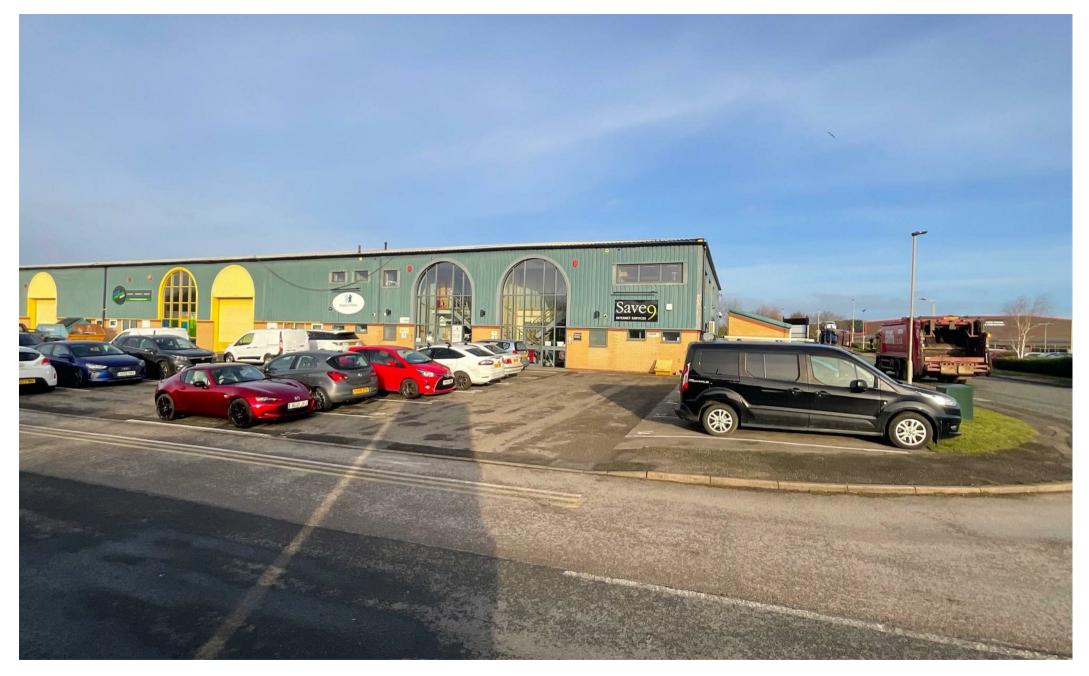

2b Newchase Court Hopper Hill Road, Eastfield, Scarborough YO11 3YS £14,500 Per Annum

## 2b Newchase Court Hopper Hill Road, Eastfield, Scarborough YO11

CPH Commercial are delighted to bring this high quality first floor office to the market. The office suite is entered via its a communal entrance, shared with the ground floor office. Stairs lead up to the entrance door leading into a spacious reception area/ hall ways with a number of cellular offices together with boardroom, kitchenette and both male and female toilets. A total of five clear car parking spaces are allocated to the unit. The premises are available by way of a sub lease from the existing tenant or possibly a new lease granted directly from the landlord. A 10% Service Charge is payable and the property is elected for VAT. All enquiries to CPH - 01723 352235.