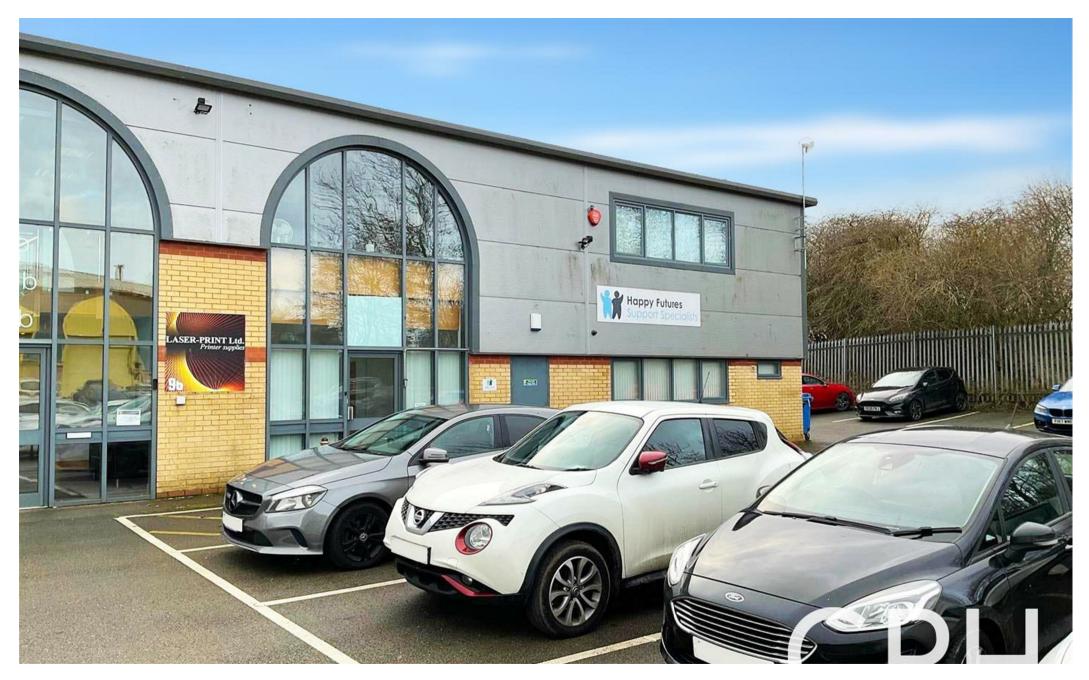

9a Newchase Court Hopper Hill Road, Eastfield, Scarborough YO11 3YS £14,500 Per Month

## 9a Newchase Court Hopper Hill Road, Eastfield, Scarborough YO11 3YS

CPH Commercial are delighted to bring this high quality ground floor office suite to the market. The office suite is entered via its own private entrance door leading to the reception area with the accommodation itself being largely openplan with a further private meeting room / boardroom being noted off together with kitchenette and both maleand female toilet facilities. The premises also have the use of a disable toilet located within the main foyer. A total of seven clear car parking spaces are allocated to the unit. The premises are available by way of a sub lease from the existing tenant or possibly a new lease granted directly from the landlord. A 10% Service Charge is payable and the property is elected for VAT. All enquiries to CPH - 01723 352235.