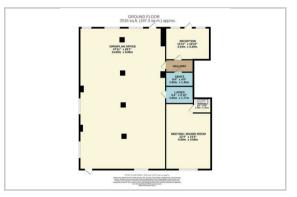

ity ground floor office suite to the market. The office suite is entered via its own private entrance door leading to the reception area with the accommodation itself being largely openplan with a further private meeting room / boardroom being noted off together with kitchenette and both maleand female toilet facilities. The premises also have the use of a disable toilet located within the main foyer. A total of seven clear car parking spaces are allocated to the unit. The premises are available by way of a sub lease from the existing tenant or possibly a new lease granted directly from the landlord. A 10% Service Charge is payable and the property is elected for VAT. All enquiries to CPH - 01723 352235.

Rateable Value - £12.750 EPC - Band C

















## Area Map



## Floor Plan



## **Energy Efficiency Graph**





**CPH Property Services** 19 St.Thomas Street, Scarborough YO11 1DY e.sales@cphproperty.co.uk | cphproperty.co.uk NOTE: These particulars are intended only as a guide to prospective Purchasers to enable them to decide whether to make further enquiries with a view to taking up negotiations but they are otherwise not intended to be relied upon in any way for any purpose whatsoever and accordingly neither their accuracy nor the continued availability of the property is in any way guaranteed and they are furnished on the express understanding that neither the Agents nor the Vendors are to be or become under any liability or claim in respect of their contents. Any prospective Purchaser must satisfy himself by inspection or otherwise as to the correctness of