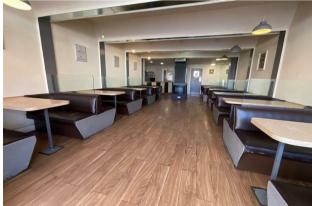

## 78 Falsgrave Road, Scarborough YO12 5AZ

TO LET | 898 sq ft Cafe / Retail / Office premises located on popular Falsgrave Road, Scarborough.

CPH bring to the market the former 'Contrast Cafe' premises which is ideally located within the popular Falsgrave district of Scarborough, providing a nice mix of national and local traders. The property benefits from generous front dining area with 44 covers together with a serving area, sizeable and equipped kitchen and both male and female toilet facilities. A useful rear loading door leads to a small yard with some external stores.