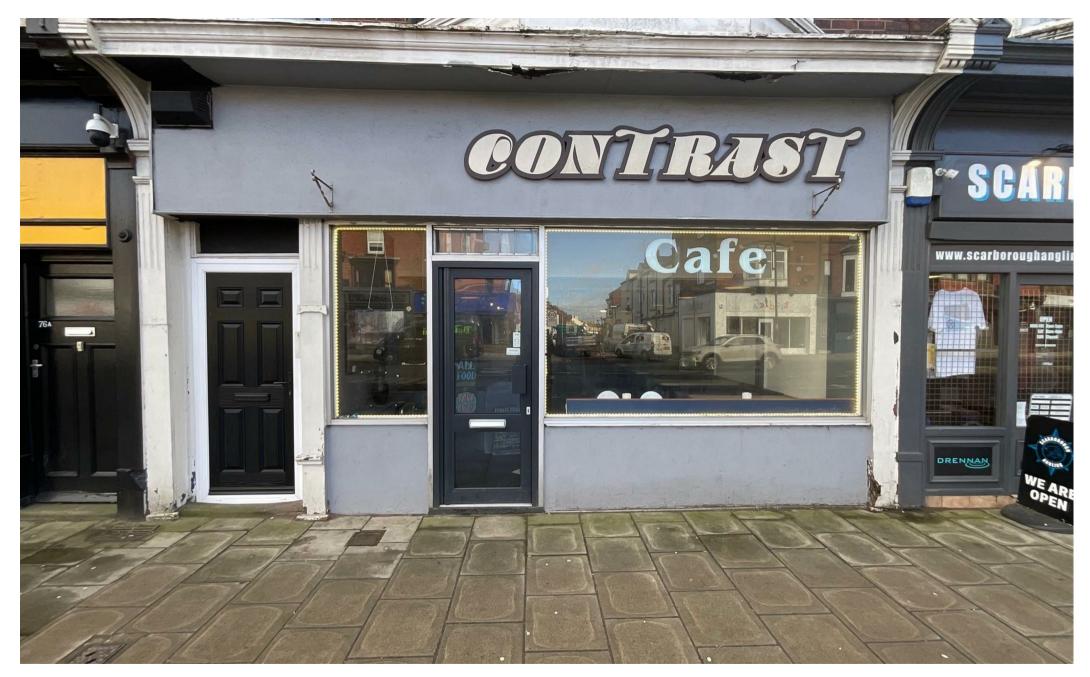

78 Falsgrave Road, Scarborough YO12 5AZ £10,000 Per Annum

## 78 Falsgrave Road, Scarborough YO12 5AZ

TO LET | 898 sq ft Cafe / Retail / Office premises located on popular Falsgrave Road, Scarborough.

CPH bring to the market the former 'Contrast Cafe' premises which is ideally located within the popular Falsgrave district of Scarborough, providing a nice mix of national and local traders. The property benefits from generous front dining area with 44 covers together with a serving area, sizeable and equipped kitchen and both male and female toilet facilities. A useful rear loading door leads to a small yard with some external stores.