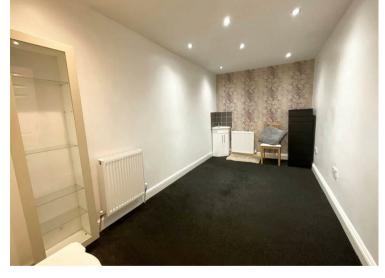

We are of the opinion the premises would make a fantastic retail showroom/office or possibly a café/micro bar/bistro (subject to the necessary permissions). The property benefits from a generously sized front salon / showroom with vast window displays fronting Castle Road. Towards the mid section of the unit is an office together with customer toiler whilst the rear is split across two levels with the lower ground floor benefitting from a kitchen and WC together with another sizable and well appointed salon with wooden beams and its own door out on to Silver Street. A sizeable cellar lies underneath - ideal for storage purposes. The upper section benefits from 2 cellular beauty rooms and we are of the opinion the rear of the premises could be potentially be converted into a single residential dwelling subject to gaining the required planning permission. The property does also have the benefit of gas central heating.