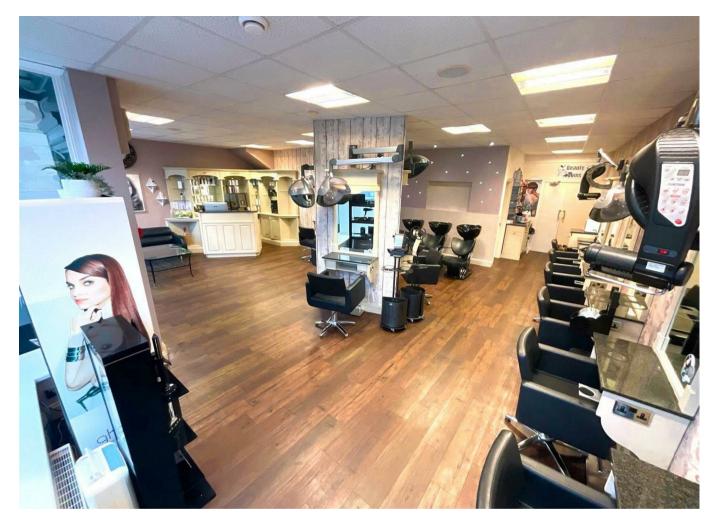

We are of the opinion the premises would make a fantastic retail showroom/office or possibly a café/micro bar/bistro (subject to the necessary permissions). The property benefits from a generously sized front salon / showroom with vast window displays fronting Castle Road. Towards the mid section of the unit is an office together with customer toiler whilst the rear is split across two levels with the lower ground floor benefitting from a kitchen and WC together with another sizable and well appointed salon with wooden beams and its own door out on to Silver Street. A sizeable cellar lies underneath - ideal for storage purposes. The upper section benefits from 2 cellular beauty rooms and we are of the opinion the rear of the premises could be potentially be converted into a single residential dwelling subject to gaining the required planning permission. The property does also have the benefit of gas central heating.