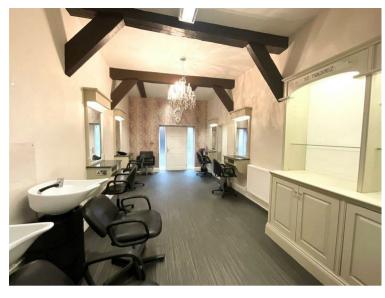

We are of the opinion the premises would make a fantastic retail showroom/office or possibly a café/micro bar/bistro (subject to the necessary permissions). The property benefits from a generously sized front salon / showroom with vast window displays fronting Castle Road. Towards the mid section of the unit is an office together with customer toiler whilst the rear is split across two levels with the lower ground floor benefitting from a kitchen and WC together with another sizable and well appointed salon with wooden beams and its own door out on to Silver Street. A sizeable cellar lies underneath - ideal for storage purposes. The upper section benefits from 2 cellular beauty rooms and we are of the opinion the rear of the premises could be potentially be converted into a single residential dwelling subject to gaining the required planning permission. The property does also have the benefit of gas central heating.