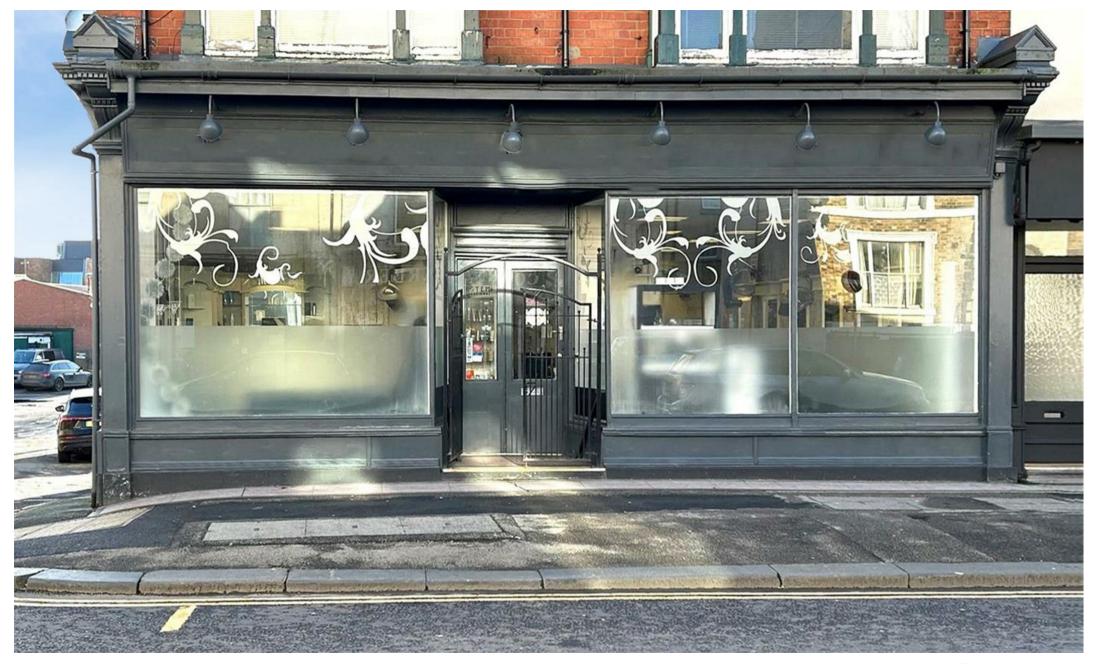

67-69 Castle Road, Scarborough YO11 1BH Guide Price £230,000

FOR SALE | 1,682 sq ft Retail, Office, Salon premises centrally located with great double frontage onto Castle Road. \*
Current Business Not Affected \*

CPH bring to the market this RARE FREEHOLD retail / office / salon opportunity ideally positioned on the corner of Castle Road and Silver Street, in the heart of Scarborough's town centre. The property has operated as a very successful hair and beauty salon for many years, however the owner has made the decision to condense operations down and work from smaller premises.

We are of the opinion the premises would make a fantastic retail showroom/office or possibly a café/micro bar/bistro (subject to the necessary permissions). The property benefits from a generously sized front salon / showroom with vast window displays fronting Castle Road. Towards the mid section of the unit is an office together with customer toiler whilst the rear is split across two levels with the lower ground floor benefitting from a kitchen and WC together with another sizable and well appointed salon with wooden beams and its own door out on to Silver Street. A sizeable cellar lies underneath - ideal for storage purposes. The upper section benefits from 2 cellular beauty rooms and we are of the opinion the rear of the premises could be potentially be converted into a single residential dwelling subject to gaining the required planning permission. The property does also have the benefit of gas central heating.