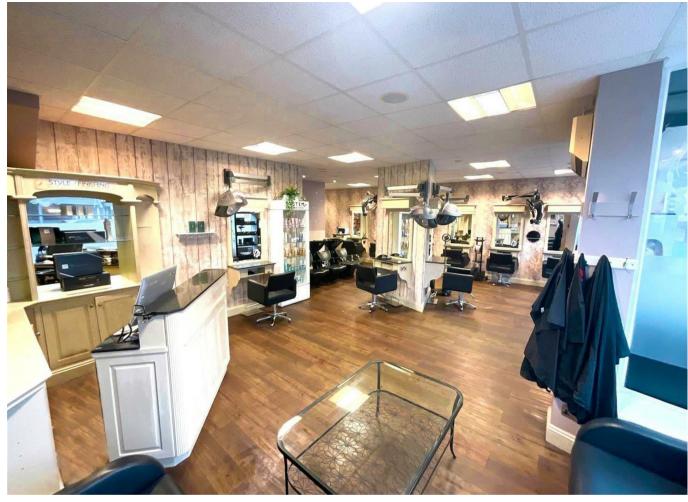

We are of the opinion the premises would make a fantastic retail showroom/office or possibly a café/micro bar/bistro (subject to the necessary permissions). The property benefits from a generously sized front salon / showroom with vast window displays fronting Castle Road. Towards the mid section of the unit is an office together with customer toiler whilst the rear is split across two levels with the lower ground floor benefitting from a kitchen and WC together with another sizable and well appointed salon with wooden beams and its own door out on to Silver Street. A sizeable cellar lies underneath - ideal for storage purposes. The upper section benefits from 2 cellular beauty rooms and we are of the opinion the rear of the premises could be potentially be converted into a single residential dwelling subject to gaining the required planning permission. The property does also have the benefit of gas central heating.