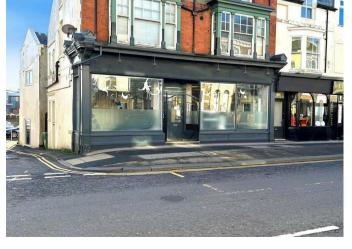

67-69 Castle Road, Scarborough YO11 1BH Guide Price £230,000

FOR SALE | 1,682 sq ft Retail, Office, Salon premises centrally located with great double frontage onto Castle Road. \*
Current Business Not Affected \*

CPH bring to the market this RARE FREEHOLD retail / office / salon opportunity ideally positioned on the corner of Castle Road and Silver Street, in the heart of Scarborough's town centre. The property has operated as a very successful hair and beauty salon for many years, however the owner has made the decision to condense operations down and work from smaller premises.