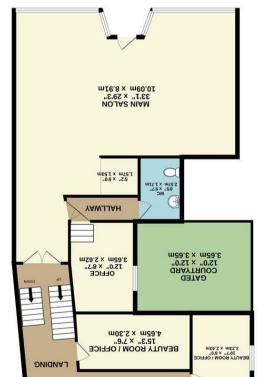

We are of the opinion the premises would make a fantastic retail showroom/office or possibly a café/micro bar/bistro (subject to the necessary permissions). The property benefits from a generously sized front salon / showroom with vast window displays fronting Castle Road. Towards the mid section of the unit is an office together with customer toiler whilst the rear is split across two levels with the lower ground floor benefitting from a kitchen and WC together with another sizable and well appointed salon with wooden beams and its own door out on to Silver Street. A sizeable cellar lies underneath - ideal for storage purposes. The upper section benefits from 2 cellular beauty rooms and we are of the opinion the rear of the premises could be potentially be converted into a single residential dwelling subject to gaining the required planning permission. The property does also have the benefit of gas central heating.

TOTAL FLOOR AREA: 1678 sq.ft. (155.9 sq.m.) approx.

8.70" × 4'5" 8.40" × 4'5" 8.40" × 4'5"

2.69m x 2.16m

8,10" × 7'1" KITCHEN

2.91m × 2.08m

11.2" x 6.3"

bropertymark arla

particulars contained. C132