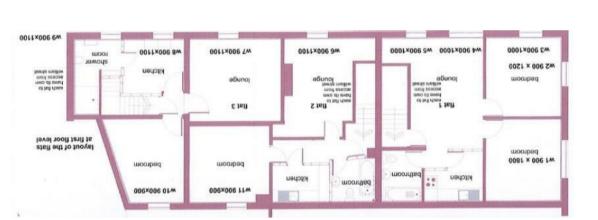

96-102 Lower William Street, Scarborough YO12 7SN Offers In The Region Of £260,000

CPH are delighted to bring the the market this HIGH YIELDING mixed use investment opportunity.

The block fronting Lower William Street comprises of 2 commercial units, one selling second hand items and the other restoring and selling furniture. Above the shops are 3 separate flats (1 x 2 bed and 2 x 1 beds) all with separate entrances from Lower William Street.

The gross income is currently as follows:

Garage at Lower William Street Commercial Tenant. £350pcm EPC - Band F

No 96 Lower William Street 2 Bedroom Flat. £500pcm EPC - Band C (Expired. Awaiting new EPC)

No 98 Lower William Street 1 Bedroom Flat. £475pcm EPC - Band E

No 100 Lower William Street Commercial Tenant. £560pcm EPC - Band D

No 102 Lower William Street 1 Bedroom Flat. £483pcm EPC - Band C (Expired. Awaiting new EPC)

TOTAL GROSS INCOME - £28,416 PER ANNUM