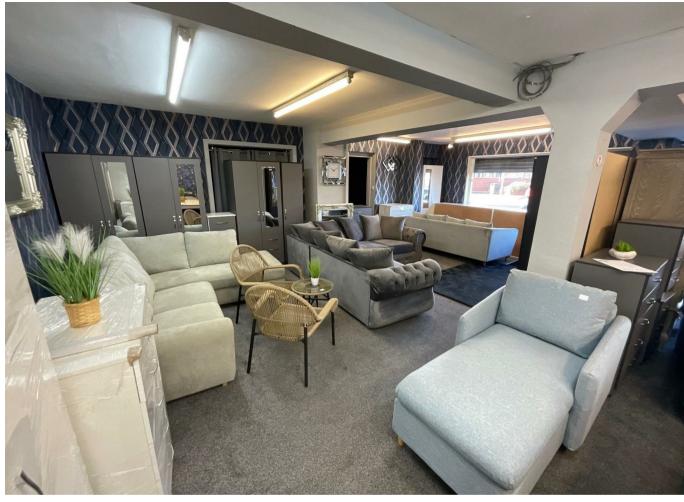

96-102 Lower William Street, Scarborough YO12 7SN Offers In The Region Of £260,000

CPH are delighted to bring the the market this HIGH YIELDING mixed use investment opportunity.

The block fronting Lower William Street comprises of 2 commercial units, one selling second hand items and the other restoring and selling furniture. Above the shops are 3 separate flats (1 x 2 bed and 2 x 1 beds) all with separate entrances from Lower William Street.