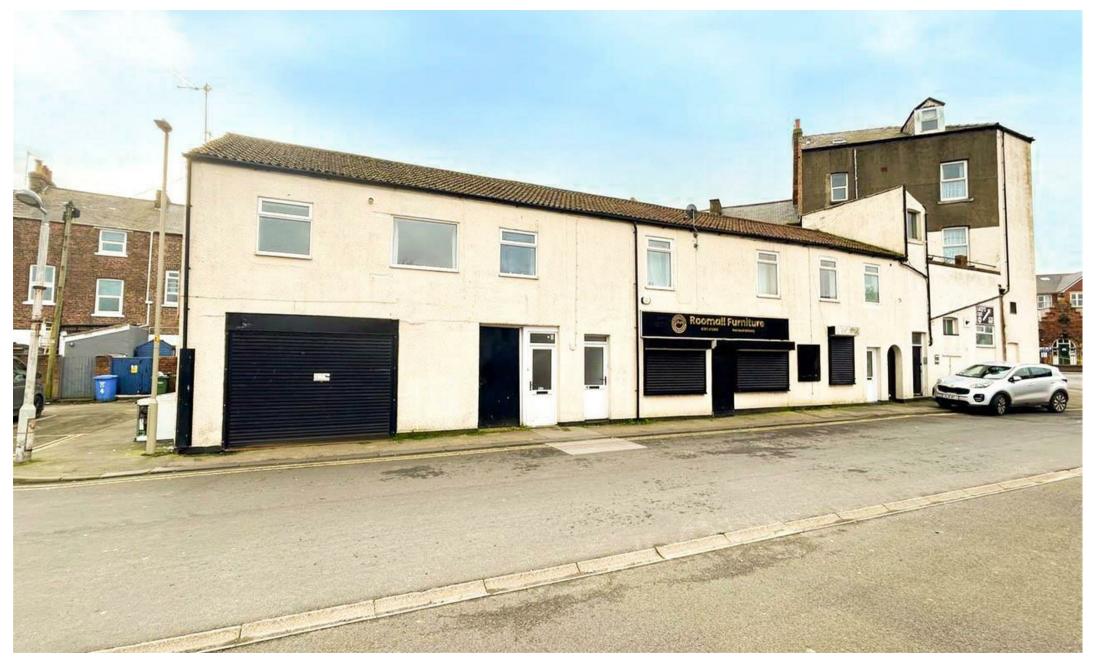

96-102 Lower William Street, Scarborough YO12 7SN Offers In The Region Of £260,000

CPH are delighted to bring the the market this HIGH YIELDING mixed use investment opportunity.

The block fronting Lower William Street comprises of 2 commercial units, one selling second hand items and the other restoring and selling furniture. Above the shops are 3 separate flats (1 x 2 bed and 2 x 1 beds) all with separate entrances from Lower William Street.

The gross income is currently as follows:

Garage at Lower William Street Commercial Tenant. £350pcm EPC - Band F

No 96 Lower William Street 2 Bedroom Flat. £500pcm EPC - Band C (Expired. Awaiting new EPC)

No 98 Lower William Street 1 Bedroom Flat. £475pcm EPC - Band E

No 100 Lower William Street Commercial Tenant. £560pcm EPC - Band D

No 102 Lower William Street 1 Bedroom Flat. £483pcm EPC - Band C (Expired. Awaiting new EPC)