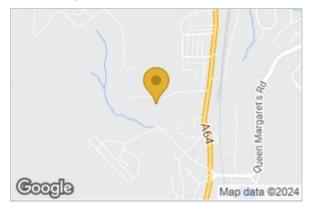

f Seamer Road. 100% Small Business Rates Relief.

These new build industrial units are ideal starter / storage units will no doubt appeal to a number of local businesses. The units extend to a Gross Internal Area of some 1045 sq ft and come equipped with a toilet facility, roller vehicular access door and pedestrian door. The units benefit from an Apex height of some 8.81 m and an Eaves height of circa 5.60m. The vehicular door measures 3.46m in width by 4.17m in height. The units are available on new Full Repairing and Insuring leases for a minimum 3 year term. No Car Mechanics unfortunately. VAT and Service Charge payable. Further details on request. All enquiries to CPH COMMERCIAL.

EPC:

Business Rates: £6,700 (100% Small Business Rates Relief available on this property)

## Area Map



## Floor Plan



CPH Property Services 19 St.Thomas Street, Scarborough YO11 1DY e.sales@cphproperty.co.uk | cphproperty.co.uk NOTE: These particulars are intended only as a guide to prospective Purchasers to enable them to decide whether to make further enquiries with a view to taking up negotiations but they are otherwise not intended to be relied upon in any way for any purpose whatsoever and accordingly neither their accuracy nor the continued availability of the property is in any way guaranteed and they are furnished on the express understanding that neither the Agents nor the Vendors are to be or become under any liability or claim in respect of their contents. Any prospective Purchaser must satisfy himself by inspection or otherwise as to the correctness of the particulars contai