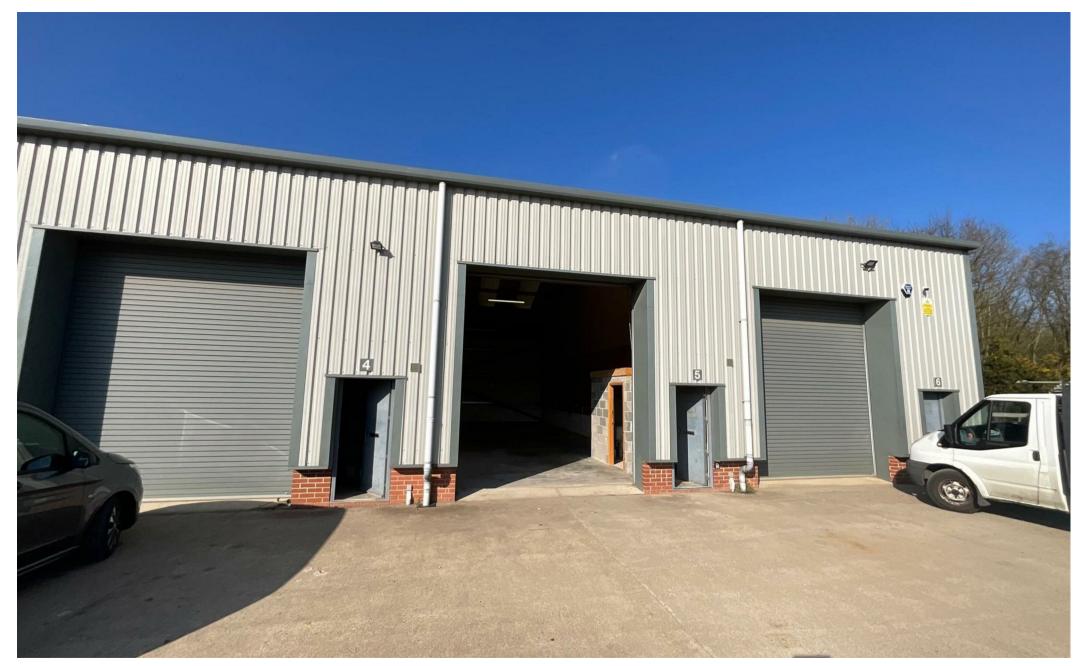

## Hillview Industrial Park Barrys Lane, Scarborough YO12 4BZ

TO LET | 1,045 sq ft Modern Warehouse in secluded setting off Seamer Road. 100% Small Business Rates Relief.

These new build industrial units are ideal starter / storage units will no doubt appeal to a number of local businesses. The units extend to a Gross Internal Area of some 1045 sq ft and come equipped with a toilet facility, roller vehicular access door and pedestrian door. The units benefit from an Apex height of some 8.81 m and an Eaves height of circa 5.60m. The vehicular door measures 3.46m in width by 4.17m in height. The units are available on new Full Repairing and Insuring leases for a minimum 3 year term. No Car Mechanics unfortunately. VAT and Service Charge payable. Further details on request. All enquiries to CPH COMMERCIAL.