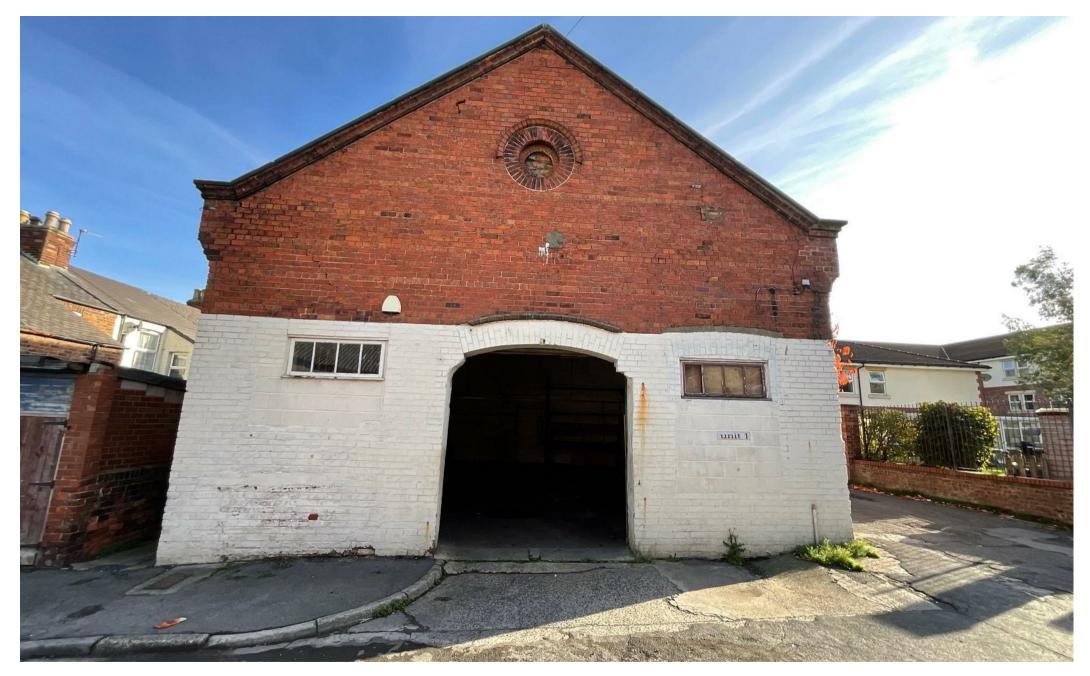

Unit 1 Beaconsfield Street, Scarborough YO12 4EL £8,400 Per Annum

## Unit 1 Beaconsfield Street, Scarborough YO12 4EL

CPH bring to the market these former MECHANICS PREMISES lying on Beaconsfield Street, off Seamer Road, close to Scarborough's town centre. The unit is available for immediate occupation with a new lease to be granted for a minimum 3 year term on Internal Repairing and Insuring terms. The unit benefits from 100% SMALL BUSINESS RATES RELIEF. A deposit of £1500 will be payable upon signing the lease with the rent being payable monthly in advance. All enquires to CPH.