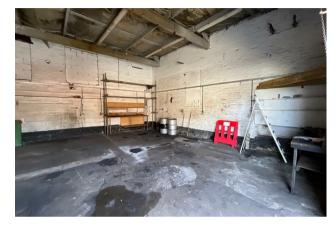

## Unit 1 Beaconsfield Street, Scarborough YO12 4EL

CPH bring to the market these former MECHANICS PREMISES lying on Beaconsfield Street, off Seamer Road, close to Scarborough's town centre. The unit is available for immediate occupation with a new lease to be granted for a minimum 3 year term on Internal Repairing and Insuring terms. The unit benefits from 100% SMALL BUSINESS RATES RELIEF. A deposit of £1500 will be payable upon signing the lease with the rent being payable monthly in advance. All enquires to CPH.