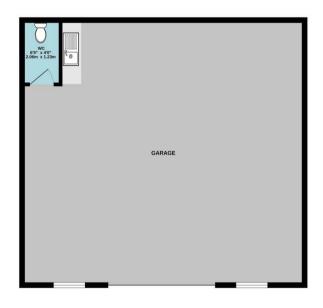

Unit 1 Beaconsfield Street, Scarborough YO12 4EL £8,400 Per Annum



## Unit 1 Beaconsfield Street, Scarborough YO12 4EL

CPH bring to the market these former MECHANICS PREMISES lying on Beaconsfield Street, off Seamer Road, close to Scarborough's town centre. The unit is available for immediate occupation with a new lease to be granted for a minimum 3 year term on Internal Repairing and Insuring terms. The unit benefits from 100% SMALL BUSINESS RATES RELIEF. A deposit of £1500 will be payable upon signing the lease with the rent being payable monthly in advance. All enquires to CPH.





## Floor Plan

**GROUND FLOOR** 824 sq.ft. (76.5 sq.m.) approx.















## Area Map



## **Energy Efficiency Graph**





**CPH Property Services** 19 St.Thomas Street, Scarborough YO11 1DY e.sales@cphproperty.co.uk | cphproperty.co.uk NOTE: These particulars are intended only as a guide to prospective Purchasers to enable them to decide whether to make further enquiries with a view to taking up negotiations but they are otherwise not intended to be relied upon in any way for any purpose whatsoever and accordingly neither their accuracy nor the continued availability of the property is in any way guaranteed and they are furnished on the express understanding that neither the Agents nor the Vendors are to be or become under any liability or claim in respect of their contents. Any prospective Purchaser must satisfy himself by inspection or otherwi