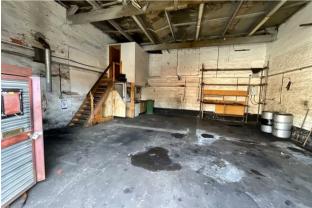

## Unit 1 Beaconsfield Street, Scarborough YO12 4EL

CPH bring to the market these former MECHANICS PREMISES lying on Beaconsfield Street, off Seamer Road, close to Scarborough's town centre. The unit is available for immediate occupation with a new lease to be granted for a minimum 3 year term on Internal Repairing and Insuring terms. The unit benefits from 100% SMALL BUSINESS RATES RELIEF. A deposit of £1500 will be payable upon signing the lease with the rent being payable monthly in advance. All enquires to CPH.