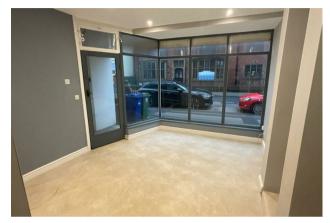

#### **DESCRIPTION:**

Ground floor unit which is essentially split into 3 rooms. The front room is the sales area with timber framed display windows and recessed entrance door. The mid section has a toilet facility and store cupboard whilst the rear room houses the boiler and has double doors leading out the the yard.