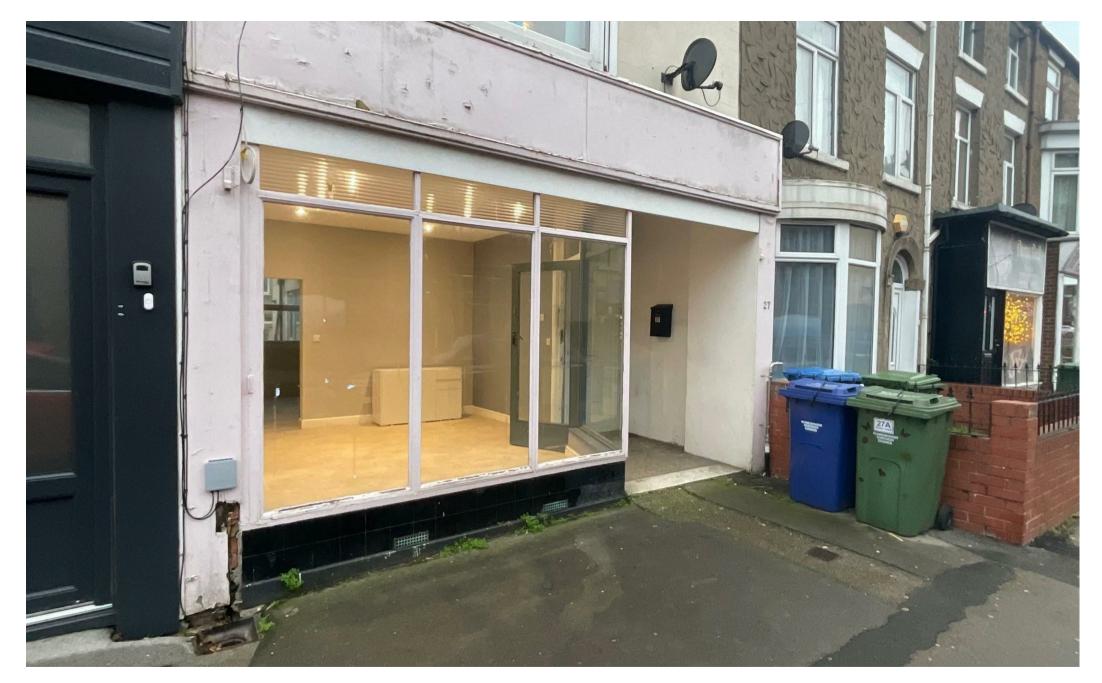

# 27 Dean Road, Scarborough YO12 7SN

TO LET | 424 sq ft Retail, Office, Salon Unit located on popular Dean Road, close to Scarborough Town Centre.

The property benefits from an Energy Rating of B after undergoing a refurbishment programme and would be ideal for a shop or for an office user looking for a prominent roadside frontage. The unit is available to let on a new Internal Repairing and Insuring (IRI) lease for a minimum 3 year period. All enquiries to CPH Property Services.

#### **DESCRIPTION:**

Ground floor unit which is essentially split into 3 rooms. The front room is the sales area with timber framed display windows and recessed entrance door. The mid section has a toilet facility and store cupboard whilst the rear room houses the boiler and has double doors leading out the the yard.